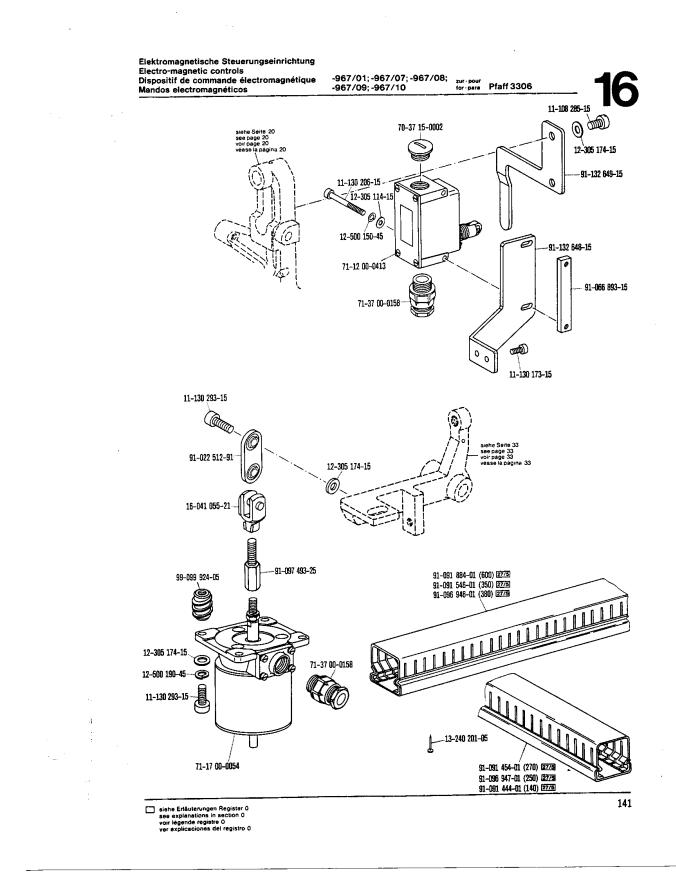

n 0 voir lägende registre 0 ver explicaciones del registro 0









Elektropneumatische Steuerungs-Einrichtung Electro-pneumatic controls Dispositif de commande électropneumatique Mandos electroneumáticos

neumatique -966/09; -966/10; -966/11\*); -966/21 <sup>zur · pour</sup> Pfaff 3306 15



-966/08; -966/10; -966/11\*); -966/21 for para Pfaff 3306

Elektropneumatische Steuerungs-Einrichtung Electro-pneumatic controls Dispositif de commande électropneumatique

Mandos electroneumáticos

15







<u>91-132 770-91</u>

15

Elektropneumatische Steuerungs-Einrichtung Electro-pneumatic controls Dispositif de commande électropneumatique Mandos electroneumáticos

11-130 293-15

-966/08; -966/09; -966/10; -966/11\*); -966/21 for - para

zur-pour for-para Pfaff 3306







































145

siehe Erläuterungen Register 0 see explanations in section 0 voir legende registre 0 ver explicaciones del registro 0









Zubehörteile Accessory parts Accessoires Accesorios







Zubehörteile Accessory parts Accessoires Accessorios tor para Pfaff 3306



17

151 siehe Erläuterungen Register 0 see explanations in section 0 voir légende registre 0 ver explicaciones del registro 0

٠



Motorwippe, Keilriemenscheiben, Zugkette, Riemenschutz zum Motor Motor bracket, v-belt pulley, chain, belt guard for motor Bascule moteur, poulies trapézoïdales, chaîne, garde-courroie p. moteur

Motorwippe, Keilriemenscheiben, Zugkette, Riemenschutz zum Motor Motor bracket, v-belt pulley, chain, belt guard for motor Bascule moteur, poulies trapézoïdales, chaîne, garde-courroie p. moteur