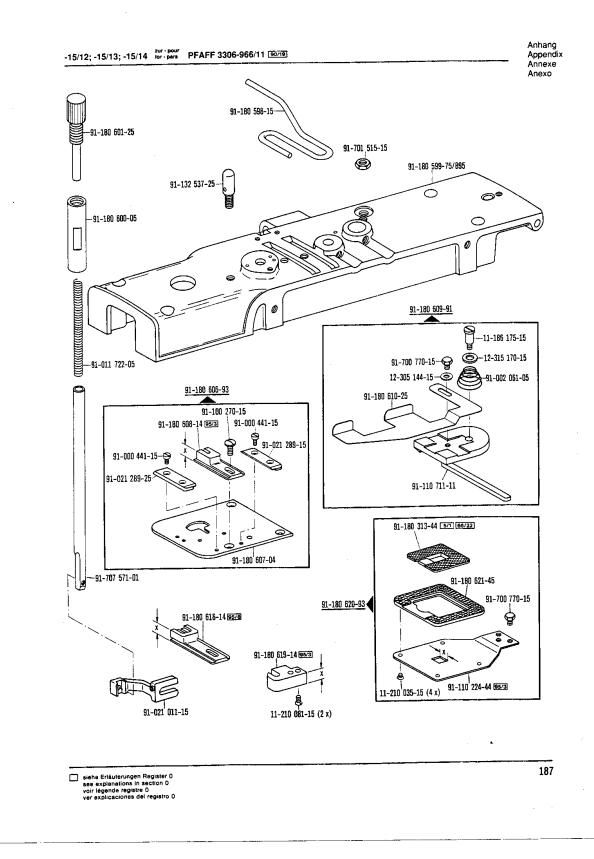

| Register<br>Section<br>Registre<br>Registro |                                                                                                                                                                                        |                                                                                                                                                                                            | Seite<br>Page<br>Página |
|---------------------------------------------|----------------------------------------------------------------------------------------------------------------------------------------------------------------------------------------|--------------------------------------------------------------------------------------------------------------------------------------------------------------------------------------------|-------------------------|
| 14                                          | Wartungseinheit<br>Air filter / lubricator<br>Conditionneur d'air comprimé<br>Grupo acondicionador del aire comprimido                                                                 | -925/02                                                                                                                                                                                    | 120                     |
| 15                                          | Elektropneumatische Steuerungs-Einrichtu<br>Electro-pneumatic controls<br>Dispositif de commande électropneumatiqu<br>Mandos electroneumàticos                                         | -966/08; -966/09; -966/10;                                                                                                                                                                 | 121                     |
| 16                                          | Elektromagnetische Steuerungs-Einrichtur<br>Electro-magnetic controls<br>Dispositif de commande électromagnétique<br>Mandos electromagnéticos                                          | -967/01; -967/07; -967/08;                                                                                                                                                                 | 140                     |
| 17                                          | Zubehörteile<br>Accessory parts<br>Accessoires<br>Accesorios                                                                                                                           |                                                                                                                                                                                            | 148                     |
| 18                                          | Motorwippe, Keilriemenscheiben, Zugkette<br>Motor bracket, v-belt pulley, chain, belt gu<br>Bascule moteur, poulies trapézoïdales, cha<br>Balancin del motor, poleas trapezoidales, ca | ard for motor                                                                                                                                                                              | 152                     |
| 19                                          | Vorschaltgerät für 420 V<br>Transformer for 420 V<br>Transformateur pour 420 V<br>Transformador para 420 V                                                                             |                                                                                                                                                                                            | 154                     |
| 20                                          | Motoranschlußsatz<br>Motor connection kit<br>Jeu de pièces à raccorder le moteur<br>Juego de piezas de conexión del motor                                                              | (Ausrüstung mit Motorschutzschalter)<br>(equipment with motor overload trip)<br>(avec contacteur-disjoncteur)<br>(con interruptor de seguridad)                                            | 155                     |
| 21                                          | Unterklassenausstattung<br>Subclass organizations<br>Equipement des sous-classes<br>Dotación de las subclases                                                                          | (Abbildungen sind symbolisch zu betrachten)<br>(Figures are to be regarded as symbolic)<br>(Les illustrations ne sont que symboliques)<br>(Las ilustraciones deben tomarse simbolicamente) | 156                     |
| 22                                          | Nummernverzeichnis<br>Numerical index<br>Tableau des numéros<br>Indice numérico                                                                                                        |                                                                                                                                                                                            | 172                     |
| Anhang<br>Appendix<br>Annexe<br>Anexo       | Unterklassen-Ausstattung<br>Subclass parts<br>Composition des sous-classes<br>Composición de las subclases                                                                             | ; -15/13; -15/14                                                                                                                                                                           | 187                     |
|                                             | Mechanische Stichzahlschnellverstellung<br>Mechanical stitch number quick-adjustment<br>Réglage mécanique instantané du nombre<br>Regulatión ráqida y mecanica del numero d            | de points -910/30                                                                                                                                                                          | 190                     |
|                                             |                                                                                                                                                                                        |                                                                                                                                                                                            | ļ                       |
|                                             |                                                                                                                                                                                        |                                                                                                                                                                                            | <b></b>                 |
|                                             |                                                                                                                                                                                        |                                                                                                                                                                                            |                         |
|                                             |                                                                                                                                                                                        |                                                                                                                                                                                            |                         |