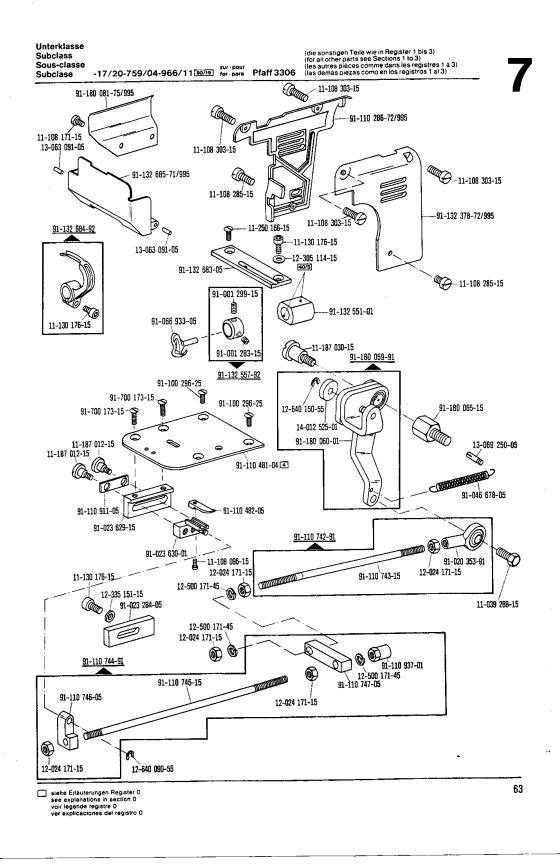

Die Teile sind so abgebildet, wie sie in der Maschine funktionsmäßig zusammengehören.

Die gestrichelten Abbildungen zeigen, wo die daneben abgebildeten Teile hingehören.

Die Einrahmungen auf den Bildseiten zeigen, aus welchen Einzelteilen sich die Gruppenteile zusammensetzen.

Nähwerkzeuge und Apparate sind der Unterklassen-Ausstattung zu entnehmen.

Die auf den Bildseiten verwendeten Schlüsselzeichen (; 2; 3 usw.) sind in Register "O" zusammengefaßt und

erläutert.

Konstruktionsänderungen vorbehalten.

For the various sections of this catalogue, please refer to the "Contents" on page 3. The parts are illustrated as they belong together in the machine. The dashed illustrations show where the adjacent parts belong. The framed-in sections on the illustration pages show the individual parts comprising a group. For gauge parts and attachments please refer to the subclass listing. The keys used on the illustration pages (\_\_\_; \_\_\_; \_\_\_ etc.) are listed and explained in section "0". Subject to alterations in design.