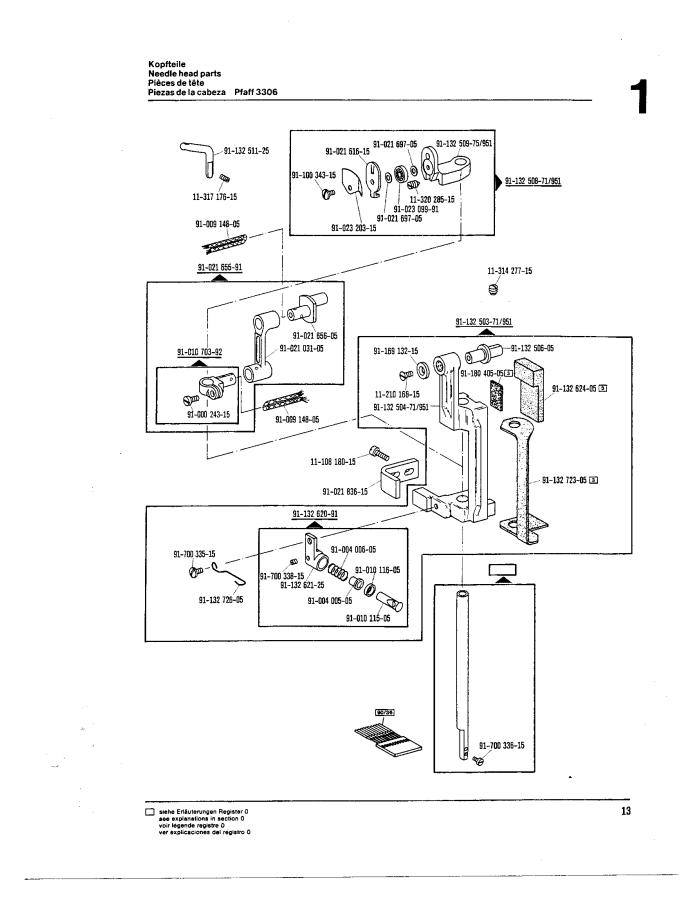

Die Teile sind so abgebildet, wie sie in der Maschine funktionsmäßig zusammengehören.

Die gestrichelten Abbildungen zeigen, wo die daneben abgebildeten Teile hingehören.

Die Einrahmungen auf den Bildseiten zeigen, aus welchen Einzelteilen sich die Gruppenteile zusammensetzen.

Nähwerkzeuge und Apparate sind der Unterklassen-Ausstattung zu entnehmen.

Die auf den Bildseiten verwendeten Schlüsselzeichen (; 2; 3 usw.) sind in Register "O" zusammengefaßt und

erläutert.

Konstruktionsänderungen vorbehalten.

For the various sections of this catalogue, please refer to the "Contents" on page 3. The parts are illustrated as they belong together in the machine. The dashed illustrations show where the adjacent parts belong. The framed-in sections on the illustration pages show the individual parts comprising a group. For gauge parts and attachments please refer to the subclass listing. The keys used on the illustration pages (\_\_\_; \_\_\_; \_\_\_ etc.) are listed and explained in section "0". Subject to alterations in design.