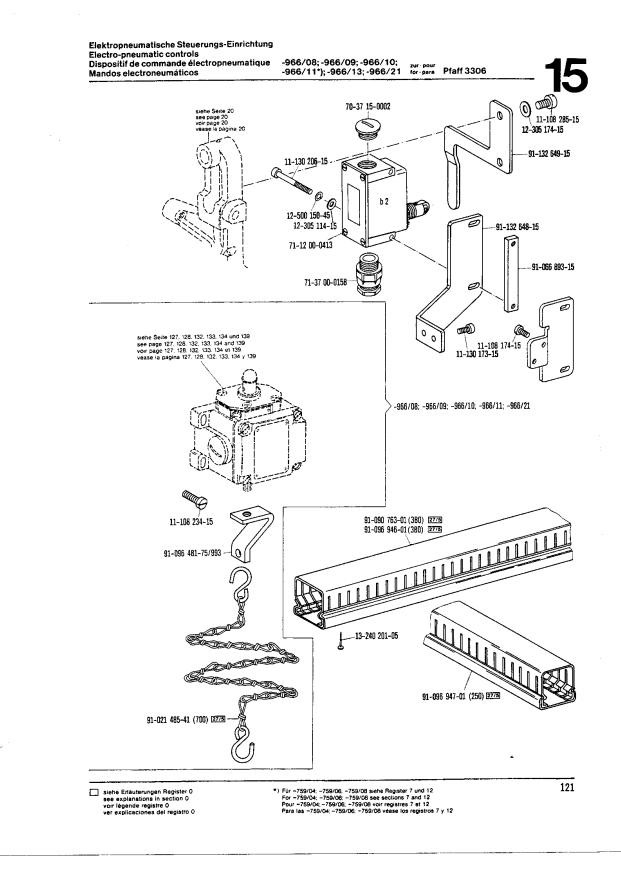

| Register<br>Section<br>Registre<br>Registro |                                                                                                                                                                                        |                                                                                                                                                                                            | Seite<br>Page<br>Página |
|---------------------------------------------|----------------------------------------------------------------------------------------------------------------------------------------------------------------------------------------|--------------------------------------------------------------------------------------------------------------------------------------------------------------------------------------------|-------------------------|
| 14                                          | Wartungseinheit<br>Air filter / lubricator<br>Conditionneur d'air comprimé<br>Grupo acondicionador del aire comprimido                                                                 | -925/02                                                                                                                                                                                    | 120                     |
| 15                                          | Elektropneumatische Steuerungs-Einrichtu<br>Electro-pneumatic controls<br>Dispositif de commande électropneumatiqu<br>Mandos electroneumàticos                                         | -966/08; -966/09; -966/10;                                                                                                                                                                 | 121                     |
| 16                                          | Elektromagnetische Steuerungs-Einrichtur<br>Electro-magnetic controls<br>Dispositif de commande électromagnétique<br>Mandos electromagnéticos                                          | -967/01; -967/07; -967/08;                                                                                                                                                                 | 140                     |
| 17                                          | Zubehörteile<br>Accessory parts<br>Accessoires<br>Accesorios                                                                                                                           |                                                                                                                                                                                            | 148                     |
| 18                                          | Motorwippe, Keilriemenscheiben, Zugkette<br>Motor bracket, v-belt pulley, chain, belt gu<br>Bascule moteur, poulies trapézoïdales, cha<br>Balancin del motor, poleas trapezoidales, ca | ard for motor                                                                                                                                                                              | 152                     |
| 19                                          | Vorschaltgerät für 420 V<br>Transformer for 420 V<br>Transformateur pour 420 V<br>Transformador para 420 V                                                                             |                                                                                                                                                                                            | 154                     |
| 20                                          | Motoranschlußsatz<br>Motor connection kit<br>Jeu de pièces à raccorder le moteur<br>Juego de piezas de conexión del motor                                                              | (Ausrüstung mit Motorschutzschalter)<br>(equipment with motor overload trip)<br>(avec contacteur-disjoncteur)<br>(con interruptor de seguridad)                                            | 155                     |
| 21                                          | Unterklassenausstattung<br>Subclass organizations<br>Equipement des sous-classes<br>Dotación de las subclases                                                                          | (Abbildungen sind symbolisch zu betrachten)<br>(Figures are to be regarded as symbolic)<br>(Les illustrations ne sont que symboliques)<br>(Las ilustraciones deben tomarse simbolicamente) | 156                     |
| 22                                          | Nummernverzeichnis<br>Numerical index<br>Tableau des numéros<br>Indice numérico                                                                                                        |                                                                                                                                                                                            | 172                     |
| Anhang<br>Appendix<br>Annexe<br>Anexo       | Unterklassen-Ausstattung<br>Subclass parts<br>Composition des sous-classes<br>Composición de las subclases                                                                             | ; -15/13; -15/14                                                                                                                                                                           | 187                     |
|                                             | Mechanische Stichzahlschnellverstellung<br>Mechanical stitch number quick-adjustment<br>Réglage mécanique instantané du nombre<br>Regulatión ráqida y mecanica del numero d            | de points -910/30                                                                                                                                                                          | 190                     |
|                                             |                                                                                                                                                                                        |                                                                                                                                                                                            | ļ                       |
|                                             |                                                                                                                                                                                        |                                                                                                                                                                                            | <b></b>                 |
|                                             |                                                                                                                                                                                        |                                                                                                                                                                                            |                         |
|                                             |                                                                                                                                                                                        |                                                                                                                                                                                            |                         |