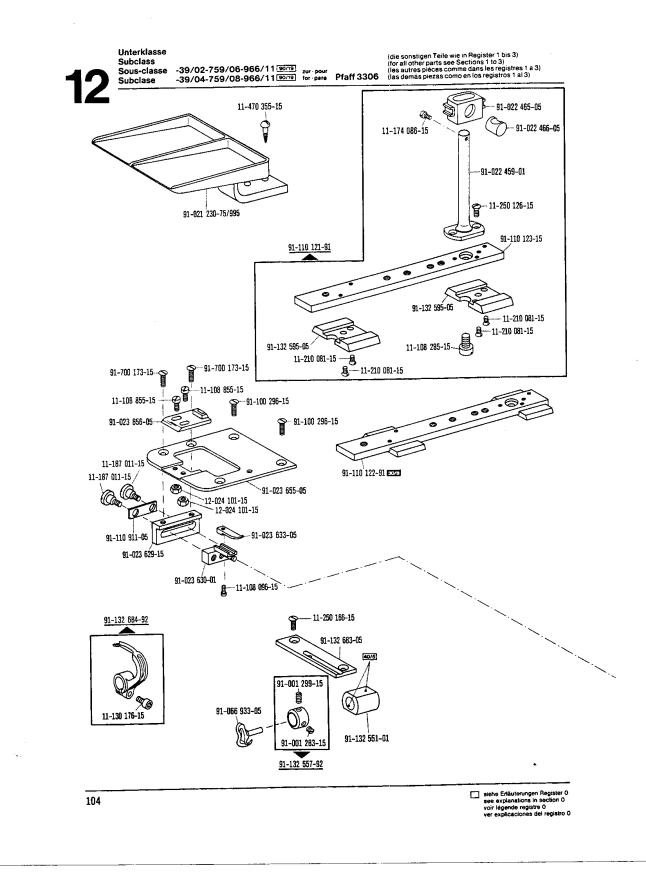

|                                                                                                                                                                                                     |



siehe Erläuterungen Register 0
see explanations in section 0
voir légende register 0
ver explicaciones del registro 0
ver explicaciones del registro 0

65































































11-108 855-15

9

91-180 055-15

91-110 830-91 60 6774 (-36/02)

11-108 855-15















-39/02-759/06-966/11 2019 zur pour (die sonstigen Teile wie in Register 1 bis 3) (for all other parts see Sections 1 to 3) (die sutres pièces commens les registres 1 à 3) (as demás piezas como en los registros 1 al 3)

Unterklasse

Subclass Sous-classe Subclase

































(die sonstigen Teile wie in Register 1 bis 3) (for all other parts see Sections 1 to 3) (les autres pièces comme dans les registres 1 à 3) (la demás piezas como en los registros 1 al 3)







#### 119

## From the library of: Superior Sewing Machine & Supply LLC

siehe Erläuterungen Register 0 see explanations in section 0 voir lägende registre 0 ver explicaciones del registro 0









Elektropneumatische Steuerungs-Einrichtung Electro-pneumatic controls Dispositif de commande électropneumatique Mandos electroneumáticos

neumatique -966/09; -966/10; -966/11\*); -966/21 <sup>zur · pour</sup> Pfaff 3306 15



-966/08; -966/10; -966/11\*); -966/21 for para Pfaff 3306

Elektropneumatische Steuerungs-Einrichtung Electro-pneumatic controls Dispositif de commande