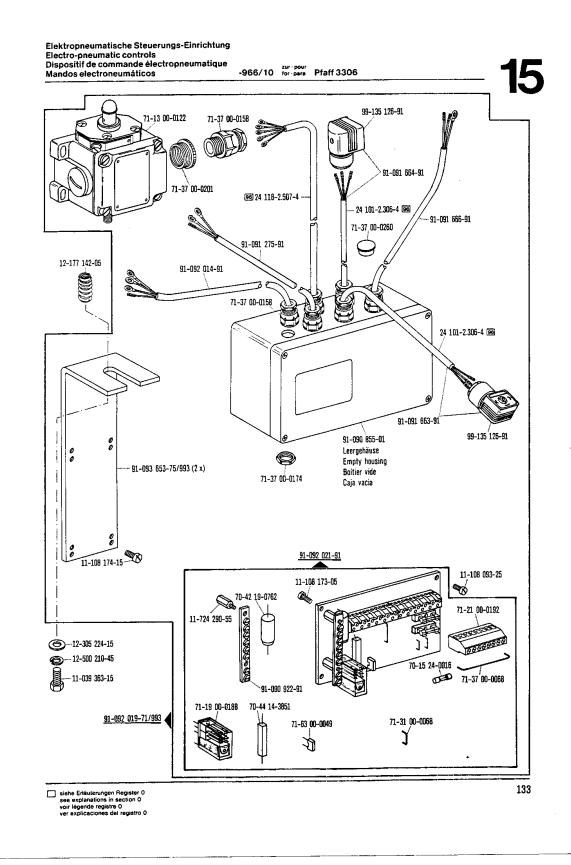

ations in section 0 voir lägende registre 0 ver explicaciones del registro 0









Elektropneumatische Steuerungs-Einrichtung Electro-pneumatic controls Dispositif de commande électropneumatique Mandos electroneumáticos

neumatique -966/09; -966/10; -966/11\*); -966/21 <sup>zur · pour</sup> Pfaff 3306 15



-966/08; -966/10; -966/11\*); -966/21 for para Pfaff 3306

Elektropneumatische Steuerungs-Einrichtung Electro-pneumatic controls Dispositif de commande électropneumatique

Mandos electroneumáticos

15







<u>91-132 770-91</u>

15

Elektropneumatische Steuerungs-Einrichtung Electro-pneumatic controls Dispositif de commande électropneumatique Mandos electroneumáticos

11-130 293-15

-966/08; -966/09; -966/10; -966/11\*); -966/21 for - para

zur-pour for-para Pfaff 3306







































145

siehe Erläuterungen Register 0 see explanations in section 0 voir legende registre 0 ver explicaciones del registro 0









Zubehörteile Accessory parts Accessoires Accesorios







Zubehörteile Accessory parts Accessoires Accessorios tor para Pfaff 3306



17

151 siehe Erläuterungen Register 0 see explanations in section 0 voir légende registre 0 ver explicaciones del registro 0

٠



Motorwippe, Keilriemenscheiben, Zugkette, Riemenschutz zum Motor Motor bracket, v-belt pulley, chain, belt guard for motor Bascule moteur, poulies trapézoïdales, chaîne, garde-courroie p. moteur

Motorwippe, Keilriemenscheiben, Zugkette, Riemenschutz zum Motor Motor bracket, v-belt pulley, chain, belt guard for motor Bascule moteur, poulies trapézoïdales, chaîne, garde-cou