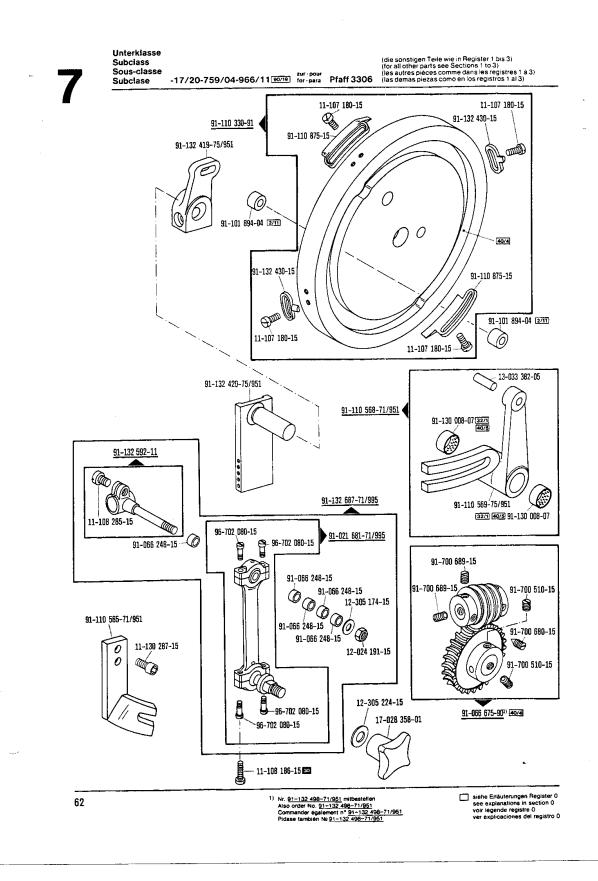

|   |

· · · ·























Unterarm- und Sockelteile Cylinder-bed and base parts Pièces du bras inférieur et du socle Piezas del brazo al aire y del pedestal Pfaff 3306



3



#### Unterarm- und Sockelteile Cylinder-bed and base parts Pièces du bras inférieur et du socle Piezas del brazo al aire y del pedestal Pfaff 3306









Unterarm- und Sockelteile Cylinder-bed and base parts Pièces du bras inférieur et du socle Piezas del brazo al aire y del pedestal Pfaff 3306



# Unterarm- und Sockelteile





Unterarm- und Sockelteile Cylinder-bed and base parts Pièces du bras inférieur et du socle





































































| Unterklasse<br>Subclass<br>Sous-classe<br>Subclase | -17/20-759/04-966/11 | zur - pour<br>for - para | (die sonstigen Teile wie in Register 1 bis 3)<br>(for all other parts see Sections 1 to 3)<br>(les autres pièces comme dans les registres 1 à 3)<br>(las demas piezas como en los registros 1 al 3) |
|----------------------------------------------------|----------------------|--------------------------|-----------------------------------------------------------------------------------------------------------------------------------------------------------------------------------------------------|
| •••••                                              |                      |                          |