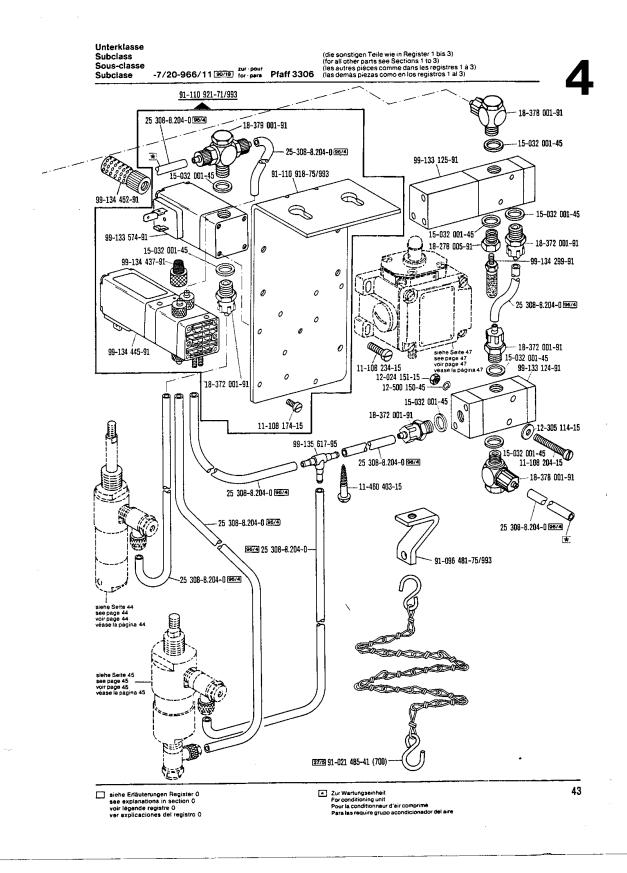

|   |

· · · ·























Unterarm- und Sockelteile Cylinder-bed and base parts Pièces du bras inférieur et du socle Piezas del brazo al aire y del pedestal Pfaff 3306



3



#### Unterarm- und Sockelteile Cylinder-bed and base parts Pièces du bras inférieur et du socle Piezas del brazo al aire y del pedestal Pfaff 3306









Unterarm- und Sockelteile Cylinder-bed and base parts Pièces du bras inférieur et du socle Piezas del brazo al aire y del pedestal Pfaff 3306



# Unterarm- und Sockelteile





Unterarm- und Sockelteile Cylinder-bed and base parts Pièces du bras inférieur et du socle





































































| Unterklasse<br>Subclass<br>Sous-classe<br>Subclase | -17/20-759/04-966/11 | zur - pour<br>for - para | (die sonstigen Teile wie in Register 1 bis 3)<br>(for all other parts see Sections 1 to 3)<br>(les autres pièces comme dans les registres 1 à 3)<br>(las demas piezas como en los registros 1 al 3) |
|----------------------------------------------------|----------------------|--------------------------|-----------------------------------------------------------------------------------------------------------------------------------------------------------------------------------------------------|
| •••••                                              |                      |                          |