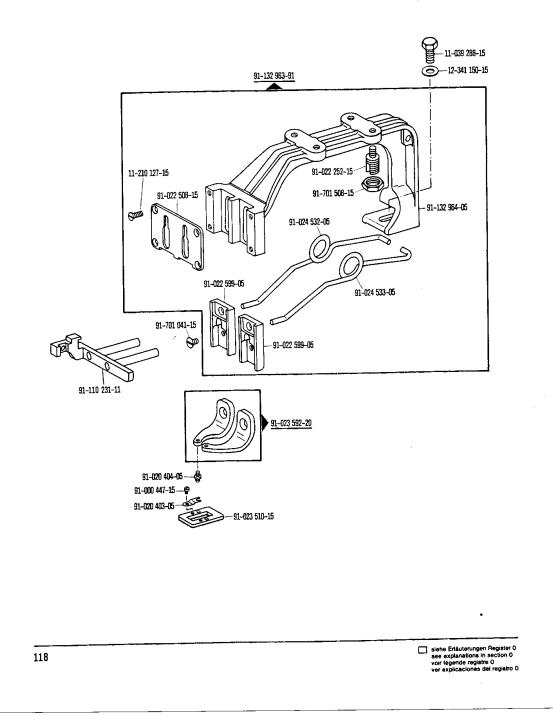

Die Teile sind so abgebildet, wie sie in der Maschine funktionsmäßig zusammengehören.

Die gestrichelten Abbildungen zeigen, wo die daneben abgebildeten Teile hingehören.

Die Einrahmungen auf den Bildseiten zeigen, aus welchen Einzelteilen sich die Gruppenteile zusammensetzen.

Nähwerkzeuge und Apparate sind der Unterklassen-Ausstattung zu entnehmen.

Die auf den Bildseiten verwendeten Schlüsselzeichen (; 2; 3 usw.) sind in Register "O" zusammengefaßt und

erläutert.

Konstruktionsänderungen vorbehalten.