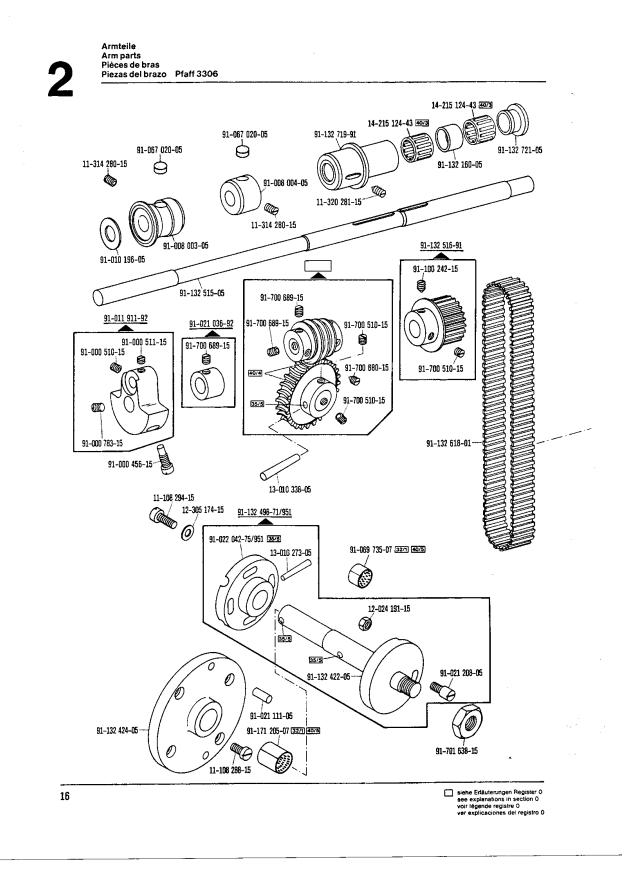

Die Teile sind so abgebildet, wie sie in der Maschine funktionsmäßig zusammengehören.

Die gestrichelten Abbildungen zeigen, wo die daneben abgebildeten Teile hingehören.

Die Einrahmungen auf den Bildseiten zeigen, aus welchen Einzelteilen sich die Gruppenteile zusammensetzen.

Nähwerkzeuge und Apparate sind der Unterklassen-Ausstattung zu entnehmen.

Die auf den Bildseiten verwendeten Schlüsselzeichen (; 2; 3 usw.) sind in Register "O" zusammengefaßt und

erläutert.

Konstruktionsänderungen vorbehalten.

For the various sections of this catalogue, please refer to the "Contents" on page 3. The parts are illustrated as they belong together in the machine. The dashed illustrations show where the adjacent parts belong. The framed-in sections on the illustration pages show the individual parts comprising a group. For gauge parts and attachments please refer to the subclass listing. The keys used on the illustration pages (\_\_\_; \_\_\_; \_\_\_ etc.) are listed and explained in section "0". Subject to alterations in design.