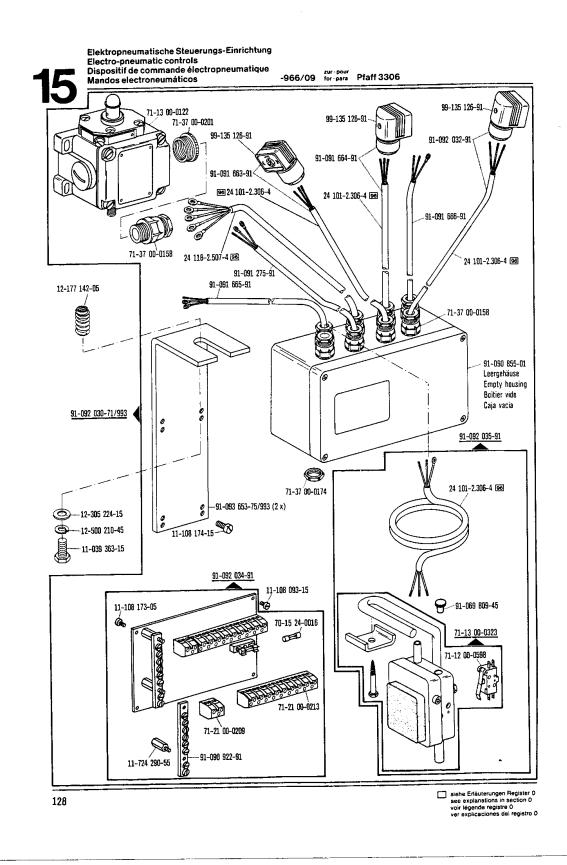

Die Teile sind so abgebildet, wie sie in der Maschine funktionsmäßig zusammengehören.

Die gestrichelten Abbildungen zeigen, wo die daneben abgebildeten Teile hingehören.

Die Einrahmungen auf den Bildseiten zeigen, aus welchen Einzelteilen sich die Gruppenteile zusammensetzen.

For the various sections of this catalogue, please refer to the "Contents" on page 3. The parts are illustrated as they belong together in the machine. The dashed illustrations show where the adjacent parts belong. The framed-in sections on the illustration pages show the individual parts comprising a group. For gauge parts and attachments please refer to the subclass listing. The keys used on the illustration pages (\_\_\_; \_\_\_; \_\_\_ etc.) are listed and explained in section "0". Subject to alterations in design.