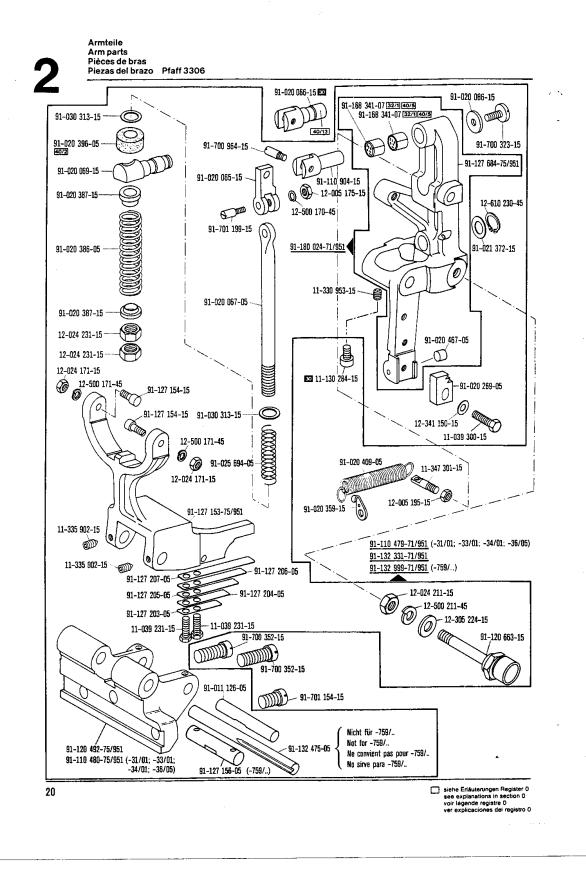

ed on order.<br>Flexible d'un diamètre intérieur de 4 mm; préciser la longueur.<br>Tubo flexible de 4 mm de diàmetro interior; indiquese la largura en los pedidos. |   |
| 96/6          | Schlauch mit 6 mm Innendurchmesser, bei Bestellung Länge angeben.<br>Tube with 6 mm inside dia.; length to be stated on order.<br>Flexible d'un diamètre intèrieur de 6 mm; prèciser la longueur.<br>Tubo flexible de 6 mm de diámetro interior; indiquese la largura en los pedidos. |   |
|               |                                                                                                                                                                                                                                                                                       |   |

· · · ·























Unterarm- und Sockelteile Cylinder-bed and base parts Pièces du bras inférieur et du socle Piezas del brazo al aire y del pedestal Pfaff 3306



3



#### Unterarm- und Sockelteile Cylinder-bed and base parts Pièces du bras inférieur et du socle Piezas del brazo al aire y del pedestal Pfaff 3306









Unterarm- und Sockelteile Cylinder-bed and base parts Pièces du bras inférieur et du socle Piezas del brazo al aire y del pedestal Pfaff 3306



# Unterarm- und Sockelteile





Unterarm- und Sockelteile Cylinder-bed and base parts Pièces du bras inférieur et du socle





































































| Unterklasse<br>Subclass<br>Sous-classe<br>Subclase | -17/20-759/04-966/11 | zur - pour<br>for - para | (die sonstigen Teile wie in Register 1 bis 3)