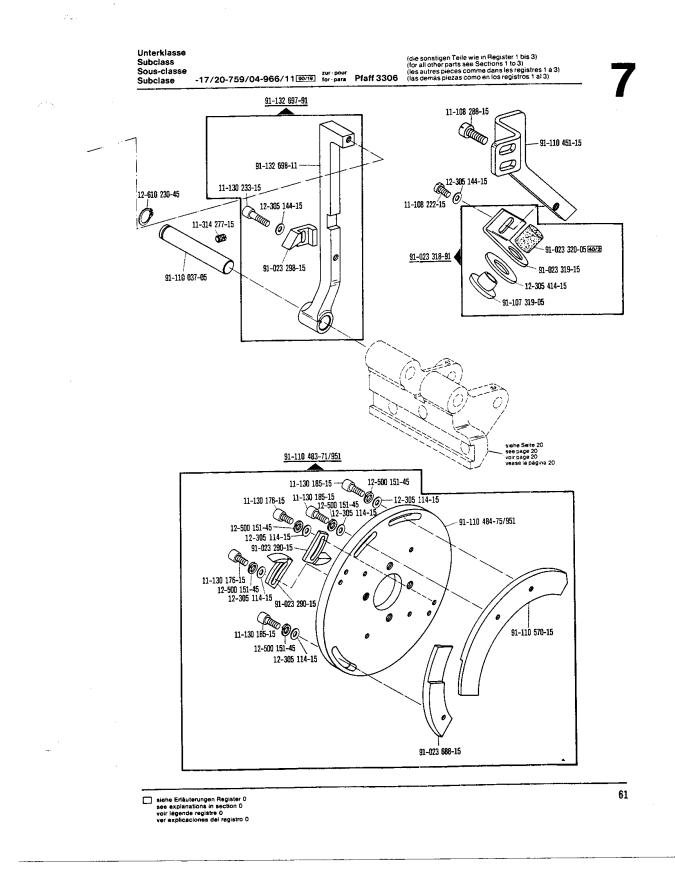

|   |

· · · ·























Unterarm- und Sockelteile Cylinder-bed and base parts Pièces du bras inférieur et du socle Piezas del brazo al aire y del pedestal Pfaff 3306



3



#### Unterarm- und Sockelteile Cylinder-bed and base parts Pièces du bras inférieur et du socle Piezas del brazo al aire y del pedestal Pfaff 3306









Unterarm- und Sockelteile Cylinder-bed and base parts Pièces du bras inférieur et du socle Piezas del brazo al aire y del pedestal Pfaff 3306



# Unterarm- und Sockelteile





Unterarm- und Sockelteile Cylinder-bed and base parts Pièces du bras inférieur et du socle





































































| Unterklasse<br>Subclass<br>Sous-classe<br>Subclase | -17/20-759/04-966/11 | zur - pour<br>for - para | (die sonstigen Teile wie in Register 1 bis 3)<br>(for all other parts see Sections 1 to 3)<br>(les autres pièces comme dans les registres 1 à 3)<br>(las demas piezas como en los registros 1 al 3) |
|----------------------------------------------------|----------------------|--------------------------|-----------------------------------------------------------------------------------------------------------------------------------------------------------------------------------------------------|
| •••••                                              |                      |                          |