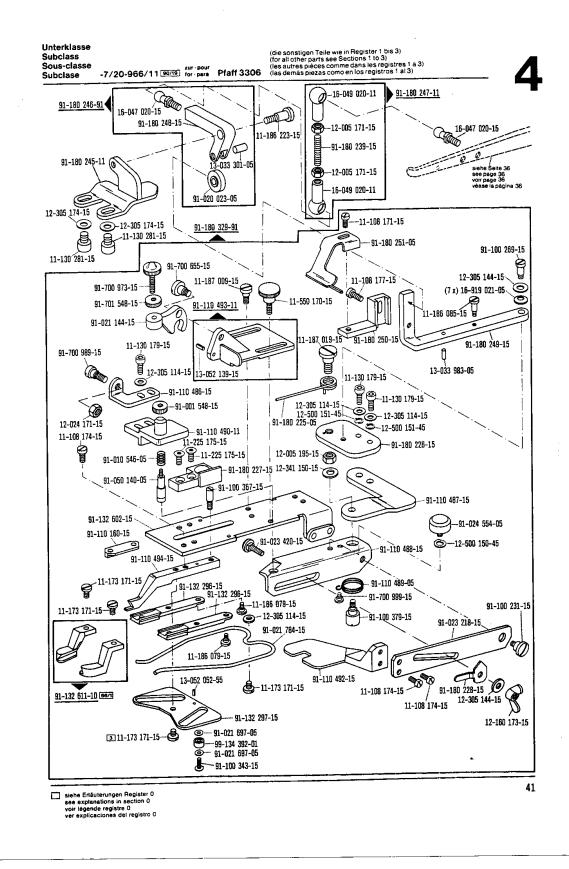

Die Teile sind so abgebildet, wie sie in der Maschine funktionsmäßig zusammengehören.

Die gestrichelten Abbildungen zeigen, wo die daneben abgebildeten Teile hingehören.

Die Einrahmungen auf den Bildseiten zeigen, aus welchen Einzelteilen sich die Gruppenteile zusammensetzen.

Nähwerkzeuge und Apparate sind der Unterklassen-Ausstattung zu entnehmen.

Die auf den Bildseiten verwendeten Schlüsselzeichen (; 2; 3 usw.) sind in Register "O" zusammengefaßt und

erläutert.

Konstruktionsänderungen vorbehalten.