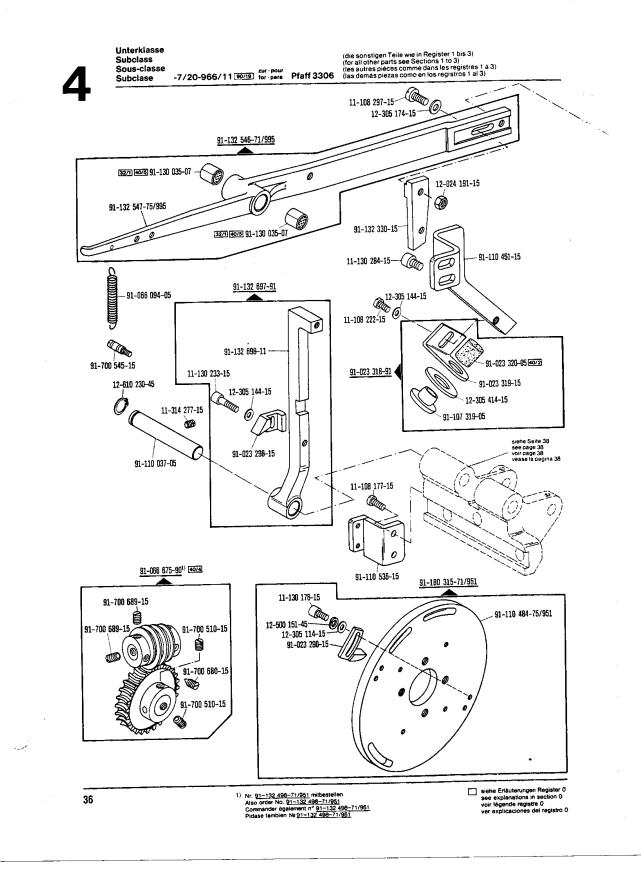

Die Teile sind so abgebildet, wie sie in der Maschine funktionsmäßig zusammengehören.

Die gestrichelten Abbildungen zeigen, wo die daneben abgebildeten Teile hingehören.

Die Einrahmungen auf den Bildseiten zeigen, aus welchen Einzelteilen sich die Gruppenteile zusammensetzen.

Nähwerkzeuge und Apparate sind der Unterklassen-Ausstattung zu entnehmen.

Die auf den Bildseiten verwendeten Schlüsselzeichen (; 2; 3 usw.) sind in Register "O" zusammengefaßt und

erläutert.

Konstruktionsänderungen vorbehalten.