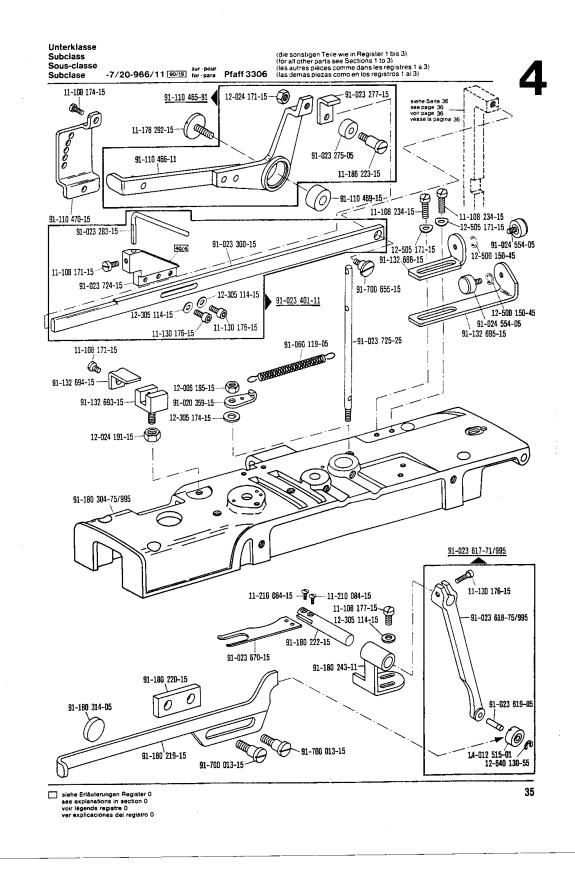

Die Teile sind so abgebildet, wie sie in der Maschine funktionsmäßig zusammengehören.

Die gestrichelten Abbildungen zeigen, wo die daneben abgebildeten Teile hingehören.

Die Einrahmungen auf den Bildseiten zeigen, aus welchen Einzelteilen sich die Gruppenteile zusammensetzen.

Nähwerkzeuge und Apparate sind der Unterklassen-Ausstattung zu entnehmen.

Die auf den Bildseiten verwendeten Schlüsselzeichen (; 2; 3 usw.) sind in Register "O" zusammengefaßt und

erläutert.

Konstruktionsänderungen vorbehalten.