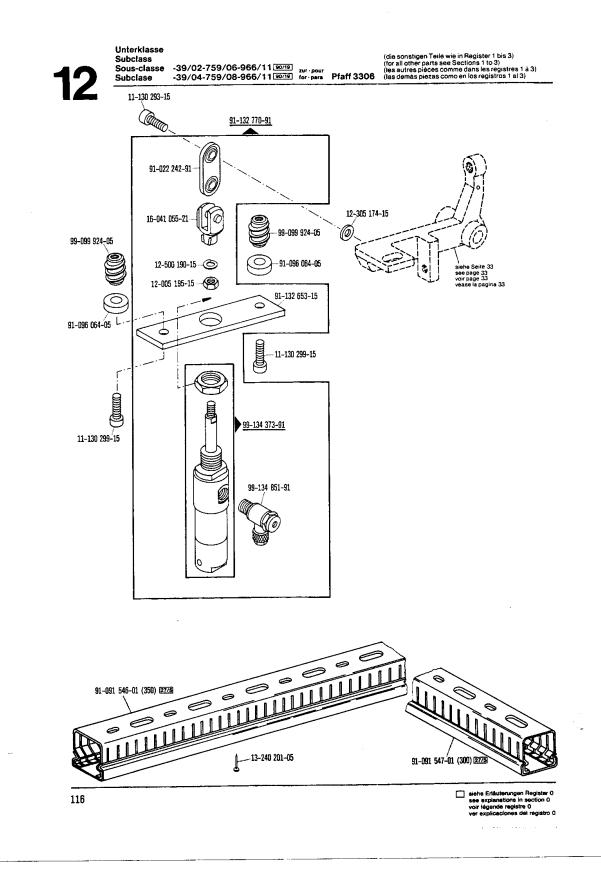

Die Teile sind so abgebildet, wie sie in der Maschine funktionsmäßig zusammengehören.

Die gestrichelten Abbildungen zeigen, wo die daneben abgebildeten Teile hingehören.

Die Einrahmungen auf den Bildseiten zeigen, aus welchen Einzelteilen sich die Gruppenteile zusammensetzen.

Nähwerkzeuge und Apparate sind der Unterklassen-Ausstattung zu entnehmen.

Die auf den Bildseiten verwendeten Schlüsselzeichen (; 2; 3 usw.) sind in Register "O" zusammengefaßt und

erläutert.

Konstruktionsänderungen vorbehalten.

For the various sections of this catalogue, please refer to the "Contents" on page 3. The parts are illustrated as they belong together in the machine. The dashed illustrations show where the adjacent parts belong. The framed-in sections on the illustration pages show the individual parts comprising a group. For gauge parts and attachments please refer to the subclass listing. The keys used on the illustration pages (\_\_\_; \_\_\_; \_\_\_ etc.) are listed and explained in section "0". Subject to alterations in design.