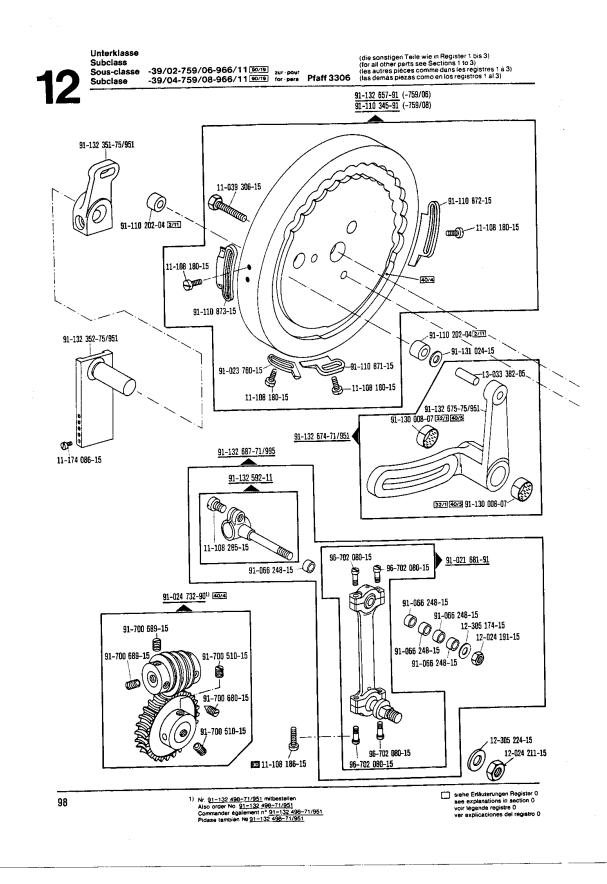

# 3306

Teileliste List of parts Liste de pièces Lista de piezas

296-12-14 247 dtsch./engl./franz./span. 7.91

Vorwort Foreword Avant-propos Notas preliminares Pfaff 3306

Die Inhaltsübersicht auf Seite 3 gibt einen Überblick über die Aufgliederung der Liste.

Die Teile sind so abgebildet, wie sie in der Maschine funktionsmäßig zusammengehören.

Die gestrichelten Abbildungen zeigen, wo die daneben abgebildeten Teile hingehören.

Die Einrahmungen auf den Bildseiten zeigen, aus welchen Einzelteilen sich die Gruppenteile zusammensetzen.

Nähwerkzeuge und Apparate sind der Unterklassen-Ausstattung zu entnehmen.

Die auf den Bildseiten verwendeten Schlüsselzeichen (; 2; 3 usw.) sind in Register "O" zusammengefaßt und

erläutert.

Konstruktionsänderungen vorbehalten.

For the various sections of this catalogue, please refer to the "Contents" on page 3. The parts are illustrated as they belong together in the machine. The dashed illustrations show where the adjacent parts belong. The framed-in sections on the illustration pages show the individual parts comprising a group. For gauge parts and attachments please refer to the subclass listing. The keys used on the illustration pages (\_\_\_; \_\_\_; \_\_\_ etc.) are listed and explained in section "0". Subject to alterations in design.