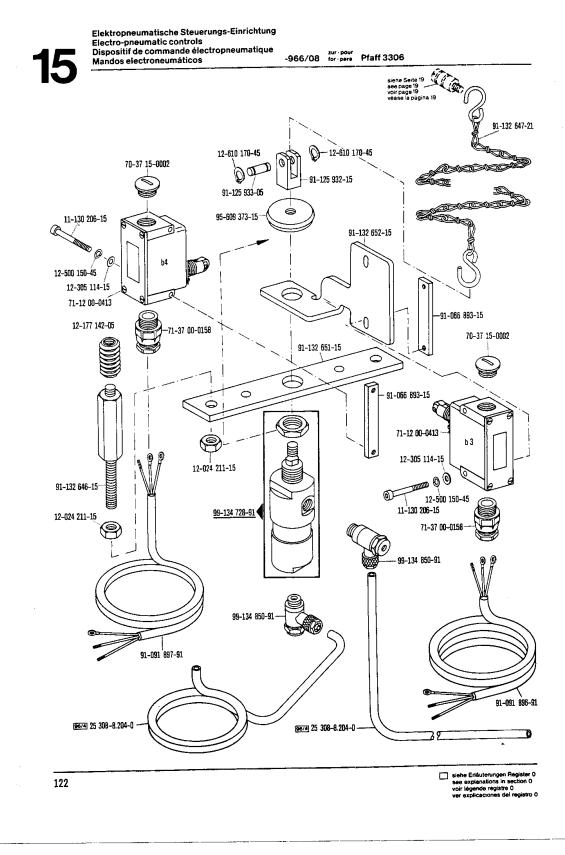

| Register<br>Section<br>Registre<br>Registro |                                                                                                                                                                                        |                                                                                                                                                                                            | Seite<br>Page<br>Página |
|---------------------------------------------|----------------------------------------------------------------------------------------------------------------------------------------------------------------------------------------|--------------------------------------------------------------------------------------------------------------------------------------------------------------------------------------------|-------------------------|
| 14                                          | Wartungseinheit<br>Air filter / lubricator<br>Conditionneur d'air comprimé<br>Grupo acondicionador del aire comprimido                                                                 | -925/02                                                                                                                                                                                    | 120                     |
| 15                                          | Elektropneumatische Steuerungs-Einrichtu<br>Electro-pneumatic controls<br>Dispositif de commande électropneumatiqu<br>Mandos electroneumàticos                                         | -966/08; -966/09; -966/10;                                                                                                                                                                 | 121                     |
| 16                                          | Elektromagnetische Steuerungs-Einrichtur<br>Electro-magnetic controls<br>Dispositif de commande électromagnétique<br>Mandos electromagnéticos                                          | -967/01; -967/07; -967/08;                                                                                                                                                                 | 140                     |
| 17                                          | Zubehörteile<br>Accessory parts<br>Accessoires<br>Accesorios                                                                                                                           |                                                                                                                                                                                            | 148                     |
| 18                                          | Motorwippe, Keilriemenscheiben, Zugkette<br>Motor bracket, v-belt pulley, chain, belt gu<br>Bascule moteur, poulies trapézoïdales, cha<br>Balancin del motor, poleas trapezoidales, ca | ard for motor                                                                                                                                                                              | 152                     |
| 19                                          | Vorschaltgerät für 420 V<br>Transformer for 420 V<br>Transformateur pour 420 V<br>Transformador para 420 V                                                                             |                                                                                                                                                                                            | 154                     |
| 20                                          | Motoranschlußsatz<br>Motor connection kit<br>Jeu de pièces à raccorder le moteur<br>Juego de piezas de conexión del motor                                                              | (Ausrüstung mit Motorschutzschalter)<br>(equipment with motor overload trip)<br>(avec contacteur-disjoncteur)<br>(con interruptor de seguridad)                                            | 155                     |
| 21                                          | Unterklassenausstattung<br>Subclass organizations<br>Equipement des sous-classes<br>Dotación de las subclases                                                                          | (Abbildungen sind symbolisch zu betrachten)<br>(Figures are to be regarded as symbolic)<br>(Les illustrations ne sont que symboliques)<br>(Las ilustraciones deben tomarse simbolicamente) | 156                     |
| 22                                          | Nummernverzeichnis<br>Numerical index<br>Tableau des numéros<br>Indice numérico                                                                                                        |                                                                                                                                                                                            | 172                     |
| Anhang<br>Appendix<br>Annexe<br>Anexo       | Unterklassen-Ausstattung<br>Subclass parts<br>Composition des sous-classes<br>Composición de las subclases                                                                             | ; -15/13; -15/14                                                                                                                                                                           | 187                     |
|                                             | Mechanische Stichzahlschnellverstellung<br>Mechanical stitch number quick-adjustment<br>Réglage mécanique instantané du nombre<br>Regulatión ráqida y mecanica del numero d            | de points -910/30                                                                                                                                                                          | 190                     |
|                                             |                                                                                                                                                                                        |                                                                                                                                                                                            | ļ                       |
|                                             |                                                                                                                                                                                        |                                                                                                                                                                                            | <b></b>                 |
|                                             |                                                                                                                                                                                        |                                                                                                                                                                                            |                         |
|                                             |                                                                                                                                                                                        |                                                                                                                                                                                            |                         |