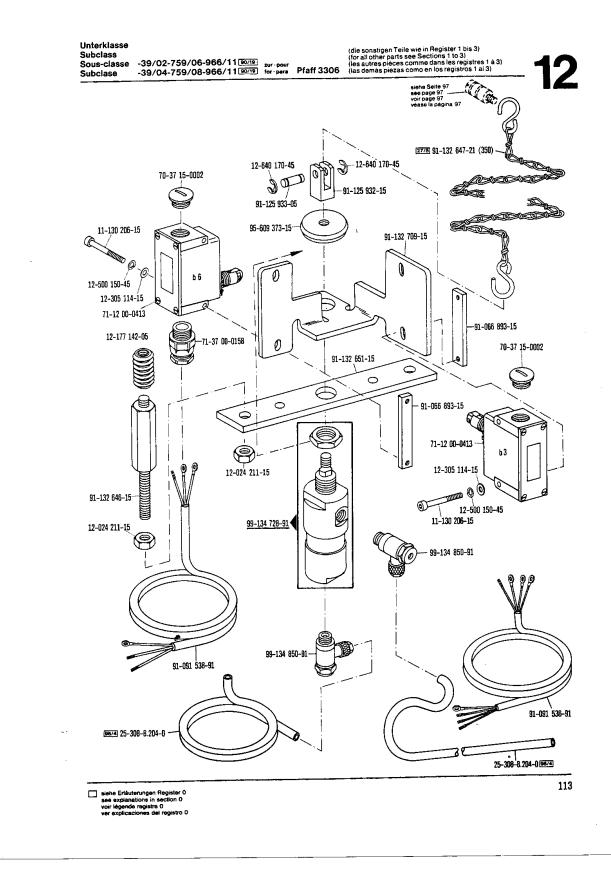

Die Teile sind so abgebildet, wie sie in der Maschine funktionsmäßig zusammengehören.

Die gestrichelten Abbildungen zeigen, wo die daneben abgebildeten Teile hingehören.

Die Einrahmungen auf den Bildseiten zeigen, aus welchen Einzelteilen sich die Gruppenteile zusammensetzen.

For the various sections of this catalogue, please refer to the "Contents" on page 3. The parts are illustrated as they belong together in the machine. The dashed illustrations show where the adjacent parts belong. The framed-in sections on the illustration pages show the individual parts comprising a group. For gauge parts and attachments please refer to the subclass listing. The keys used on the illustration pages (\_\_\_; \_\_\_; \_\_\_ etc.) are listed and explained in section "0". Subject to alterations in design.

En la página 3, bajo el título "contenido", puede verse un resumen de la división de la "lista de piezas". Las piezas están ilustradas conforme se hallan montadas en la máquina.

Las figuras a base de lineas entrecortadas muestran dónde y cómo van montadas las piezas ilustradas al lado. Los recuadros en las páginas ilustradas indican las piezas individuales de que se componen los grupos.