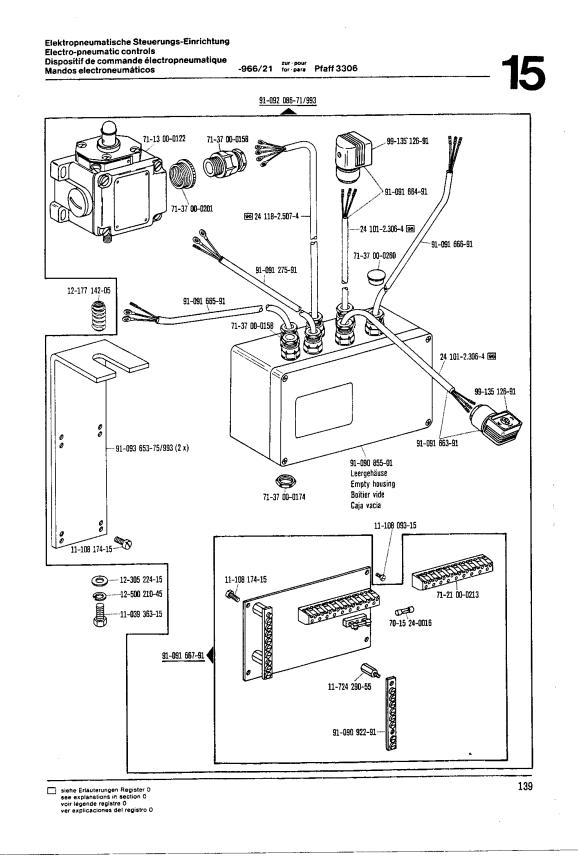

| Register<br>Section<br>Registre<br>Registro |                                                                                                                                                                                        |                                                                                                                                                                                            | Seite<br>Page<br>Página |
|---------------------------------------------|----------------------------------------------------------------------------------------------------------------------------------------------------------------------------------------|--------------------------------------------------------------------------------------------------------------------------------------------------------------------------------------------|-------------------------|
| 14                                          | Wartungseinheit<br>Air filter / lubricator<br>Conditionneur d'air comprimé<br>Grupo acondicionador del aire comprimido                                                                 | -925/02                                                                                                                                                                                    | 120                     |
| 15                                          | Elektropneumatische Steuerungs-Einrichtu<br>Electro-pneumatic controls<br>Dispositif de commande électropneumatiqu<br>Mandos electroneumàticos                                         | -966/08; -966/09; -966/10;                                                                                                                                                                 | 121                     |
| 16                                          | Elektromagnetische Steuerungs-Einrichtur<br>Electro-magnetic controls<br>Dispositif de commande électromagnétique<br>Mandos electromagnéticos                                          | -967/01; -967/07; -967/08;                                                                                                                                                                 | 140                     |
| 17                                          | Zubehörteile<br>Accessory parts<br>Accessoires<br>Accesorios                                                                                                                           |                                                                                                                                                                                            | 148                     |
| 18                                          | Motorwippe, Keilriemenscheiben, Zugkette<br>Motor bracket, v-belt pulley, chain, belt gu<br>Bascule moteur, poulies trapézoïdales, cha<br>Balancin del motor, poleas trapezoidales, ca | ard for motor                                                                                                                                                                              | 152                     |
| 19                                          | Vorschaltgerät für 420 V<br>Transformer for 420 V<br>Transformateur pour 420 V<br>Transformador para 420 V                                                                             |                                                                                                                                                                                            | 154                     |
| 20                                          | Motoranschlußsatz<br>Motor connection kit<br>Jeu de pièces à raccorder le moteur<br>Juego de piezas de conexión del motor                                                              | (Ausrüstung mit Motorschutzschalter)<br>(equipment with motor overload trip)<br>(avec contacteur-disjoncteur)<br>(con interruptor de seguridad)                                            | 155                     |
| 21                                          | Unterklassenausstattung<br>Subclass organizations<br>Equipement des sous-classes<br>Dotación de las subclases                                                                          | (Abbildungen sind symbolisch zu betrachten)<br>(Figures are to be regarded as symbolic)<br>(Les illustrations ne sont que symboliques)<br>(Las ilustraciones deben tomarse simbolicamente) | 156                     |
| 22                                          | Nummernverzeichnis<br>Numerical index<br>Tableau des numéros<br>Indice numérico                                                                                                        |                                                                                                                                                                                            | 172                     |
| Anhang<br>Appendix<br>Annexe<br>Anexo       | Unterklassen-Ausstattung<br>Subclass parts<br>Composition des sous-classes<br>Composición de las subclases                                                                             | ; -15/13; -15/14                                                                                                                                                                           | 187                     |
|                                             | Mechanische Stichzahlschnellverstellung<br>Mechanical stitch number quick-adjustment<br>Réglage mécanique instantané du nombre<br>Regulatión ráqida y mecanica del numero d            | de points -910/30                                                                                                                                                                          | 190                     |
|                                             |                                                                                                                                                                                        |                                                                                                                                                                                            | ļ                       |
|                                             |                                                                                                                                                                                        |                                                                                                                                                                                            | <b></b>                 |
|                                             |                                                                                                                                                                                        |                                                                                                                                                                                            |                         |
|                                             |                                                                                                                                                                                        |                                                                                                                                                                                            |                         |