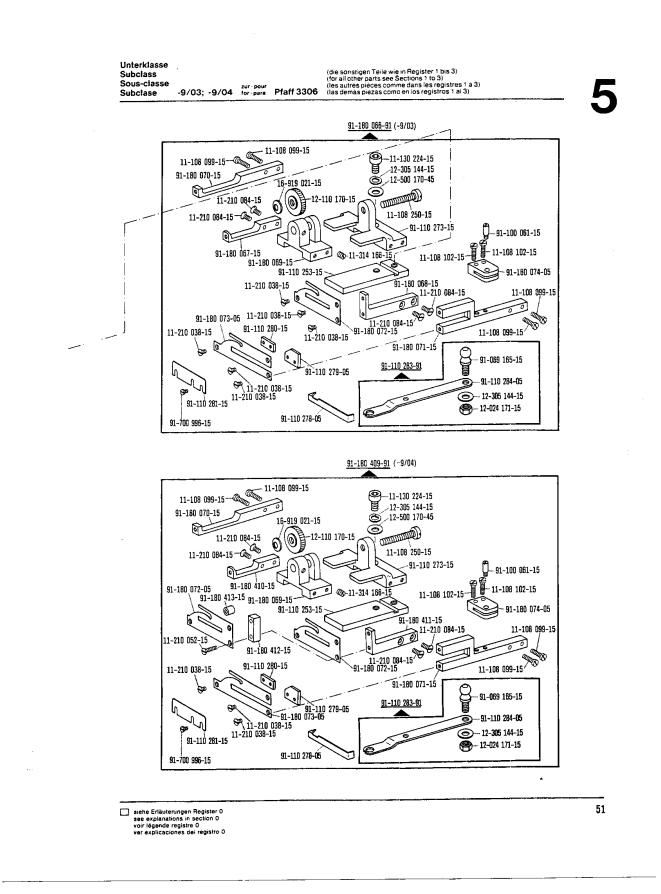

Die Teile sind so abgebildet, wie sie in der Maschine funktionsmäßig zusammengehören.

Die gestrichelten Abbildungen zeigen, wo die daneben abgebildeten Teile hingehören.

Die Einrahmungen auf den Bildseiten zeigen, aus welchen Einzelteilen sich die Gruppenteile zusammensetzen.

Nähwerkzeuge und Apparate sind der Unterklassen-Ausstattung zu entnehmen.

Die auf den Bildseiten verwendeten Schlüsselzeichen (; 2; 3 usw.) sind in Register "O" zusammengefaßt und

erläutert.

Konstruktionsänderungen vorbehalten.

For the various sections of this catalogue, please refer to the "Contents" on page 3. The parts are illustrated as they belong together in the machine. The dashed illustrations show where the adjacent parts belong. The framed-in sections on the illustration pages show the individual parts comprising a group. For gauge parts and attachments please refer to the subclass listing. The keys used on the illustration pages (\_\_\_; \_\_\_; \_\_\_ etc.) are listed and explained in section "0". Subject to alterations in design.