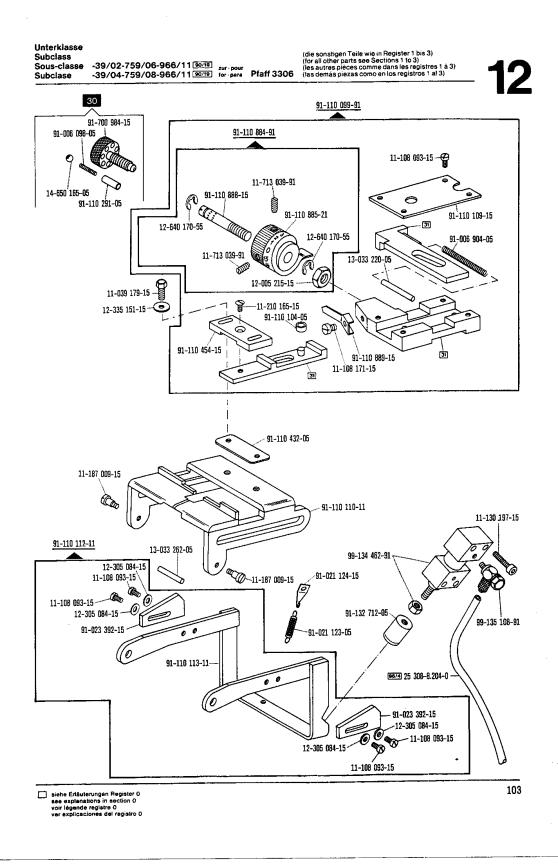

|                                                                                                                                                                                                     |



siehe Erläuterungen Register 0
see explanations in section 0
voir légende register 0
ver explicaciones del registro 0
ver explicaciones del registro 0

65































































11-108 855-15

9

91-180 055-15

91-110 830-91 60 6774 (-36/02)

11-108 855-15















-39/02-759/06-966/11 2019 zur pour (die sonstigen Teile wie in Register 1 bis 3) (for all other parts see Sections 1 to 3) (die sutres pièces commens les registres 1 à 3) (as demás piezas como en los registros 1 al 3)

Unterklasse

Subclass Sous-classe Subclase

































(die sonstigen Teile wie in Register 1 bis 3) (for all other parts see Sections 1 to 3) (les autres pièces comme dans les registres 1 à 3) (la demás piezas como en los registros 1 al 3)







#### 119

## From the library of: Superior Sewing Machine & Supply LLC

siehe Erläuterungen Register 0 see explanations in section 0 voir lägende registre 0 ver explicaciones del registro 0









Elektropneumatische Steuerungs-Einrichtung Electro-pneumatic controls Dispositif de commande électropneumatique Mandos electroneumáticos

neumatique -966/09; -966/10; -966/11\*); -966/21 <sup>zur · pour</sup> Pfaff 3306 15



-966/08; -966/10; -966/11\*); -966/21 for para Pfaff 3306

Elektropneumatische Steuerungs-Einrichtung Electro-pneumatic controls Dispositif de command