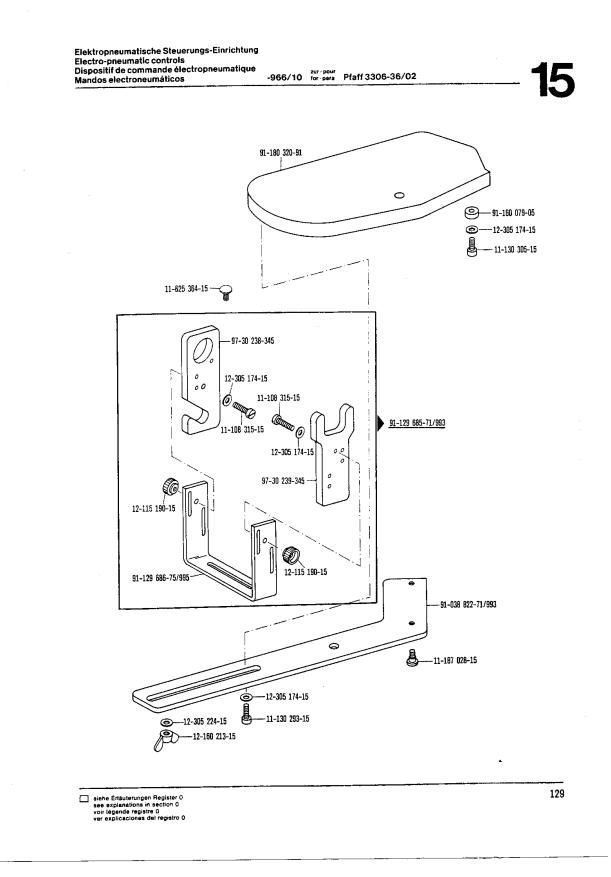

e explanations in section 0 voir lägende registre 0 ver explicaciones del registro 0









Elektropneumatische Steuerungs-Einrichtung Electro-pneumatic controls Dispositif de commande électropneumatique Mandos electroneumáticos

neumatique -966/09; -966/10; -966/11\*); -966/21 <sup>zur · pour</sup> Pfaff 3306 15



-966/08; -966/10; -966/11\*); -966/21 for para Pfaff 3306

Elektropneumatische Steuerungs-Einrichtung Electro-pneumatic controls Dispositif de commande électropneumatique

Mandos electroneumáticos

15







<u>91-132 770-91</u>

15

Elektropneumatische Steuerungs-Einrichtung Electro-pneumatic controls Dispositif de commande électropneumatique Mandos electroneumáticos

11-130 293-15

-966/08; -966/09; -966/10; -966/11\*); -966/21 for - para

zur-pour for-para Pfaff 3306







































145

siehe Erläuterungen Register 0 see explanations in section 0 voir legende registre 0 ver explicaciones del registro 0









Zubehörteile Accessory parts Accessoires Accesorios







Zubehörteile Accessory parts Accessoires Accessorios tor para Pfaff 3306



17

151 siehe Erläuterungen Register 0 see explanations in section 0 voir légende registre 0 ver explicaciones del registro 0

٠



Motorwippe, Keilriemenscheiben, Zugkette, Riemenschutz zum Motor Motor bracket, v-belt pulley, chain, belt guard for motor Bascule moteur, poulies trapézoïdales, chaîne, garde-courroie p. moteur

Motorwippe, Keilriemenscheiben, Zugkette, Riemenschutz zum Motor Motor bracket, v-belt pulley, chain, belt guard for motor Bascule moteur, poulies trapézoïdales, chaîne, g