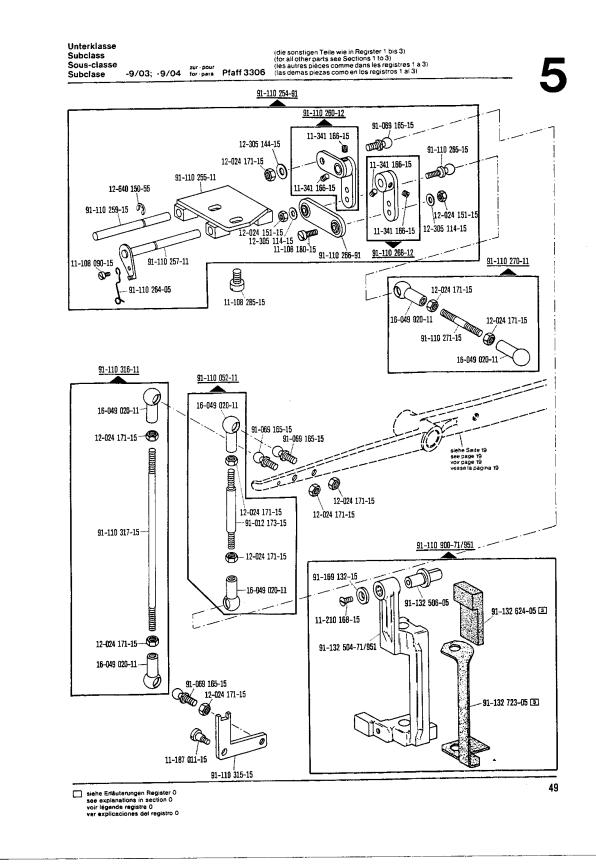

Die Teile sind so abgebildet, wie sie in der Maschine funktionsmäßig zusammengehören.

Die gestrichelten Abbildungen zeigen, wo die daneben abgebildeten Teile hingehören.

Die Einrahmungen auf den Bildseiten zeigen, aus welchen Einzelteilen sich die Gruppenteile zusammensetzen.

Nähwerkzeuge und Apparate sind der Unterklassen-Ausstattung zu entnehmen.

Die auf den Bildseiten verwendeten Schlüsselzeichen (; 2; 3 usw.) sind in Register "O" zusammengefaßt und

erläutert.

Konstruktionsänderungen vorbehalten.