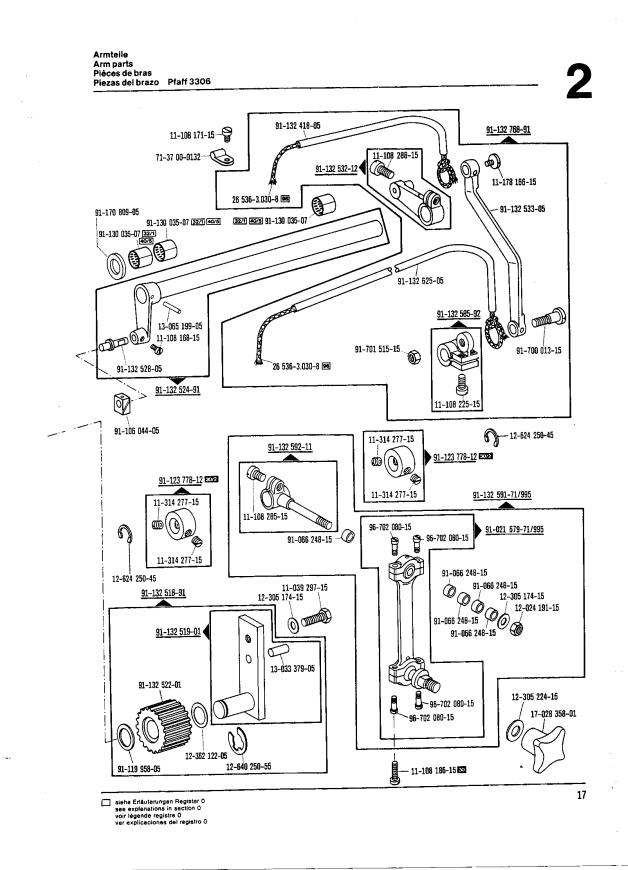

Die Teile sind so abgebildet, wie sie in der Maschine funktionsmäßig zusammengehören.

Die gestrichelten Abbildungen zeigen, wo die daneben abgebildeten Teile hingehören.

Die Einrahmungen auf den Bildseiten zeigen, aus welchen Einzelteilen sich die Gruppenteile zusammensetzen.

Nähwerkzeuge und Apparate sind der Unterklassen-Ausstattung zu entnehmen.

Die auf den Bildseiten verwendeten Schlüsselzeichen (; 2; 3 usw.) sind in Register "O" zusammengefaßt und

erläutert.

Konstruktionsänderungen vorbehalten.

For the various sections of this catalogue, please refer to the "Contents" on page 3. The parts are illustrated as they belong together in the machine. The dashed illustrations show where the adjacent parts belong. The framed-in sections on the illustration pages show the individual parts comprising a group. For gauge parts and attachments please refer to the subclass listing. The keys used on the illustration pages (\_\_\_; \_\_\_; \_\_\_ etc.) are listed and explained in section "0". Subject to alterations in design.