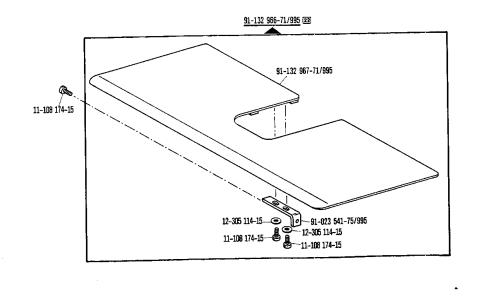

Die Teile sind so abgebildet, wie sie in der Maschine funktionsmäßig zusammengehören.

Die gestrichelten Abbildungen zeigen, wo die daneben abgebildeten Teile hingehören.

Die Einrahmungen auf den Bildseiten zeigen, aus welchen Einzelteilen sich die Gruppenteile zusammensetzen.

Nähwerkzeuge und Apparate sind der Unterklassen-Ausstattung zu entnehmen.

Die auf den Bildseiten verwendeten Schlüsselzeichen (; 2; 3 usw.) sind in Register "O" zusammengefaßt und

erläutert.

Konstruktionsänderungen vorbehalten.