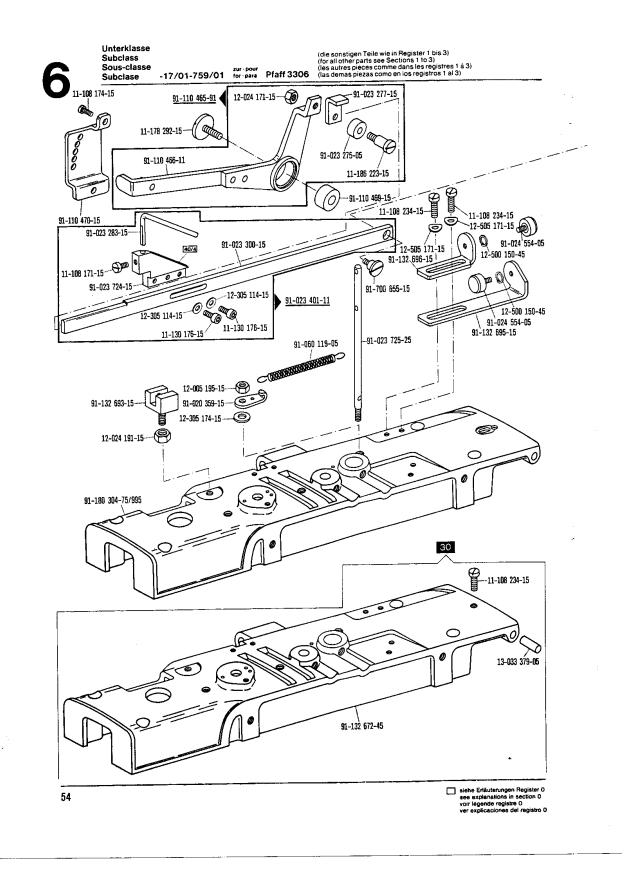

Die Teile sind so abgebildet, wie sie in der Maschine funktionsmäßig zusammengehören.

Die gestrichelten Abbildungen zeigen, wo die daneben abgebildeten Teile hingehören.

Die Einrahmungen auf den Bildseiten zeigen, aus welchen Einzelteilen sich die Gruppenteile zusammensetzen.

Nähwerkzeuge und Apparate sind der Unterklassen-Ausstattung zu entnehmen.

Die auf den Bildseiten verwendeten Schlüsselzeichen (; 2; 3 usw.) sind in Register "O" zusammengefaßt und

erläutert.

Konstruktionsänderungen vorbehalten.

For the various sections of this catalogue, please refer to the "Contents" on page 3. The parts are illustrated as they belong together in the machine. The dashed illustrations show where the adjacent parts belong. The framed-in sections on the illustration pages show the individual parts comprising a group. For gauge parts and attachments please refer to the subclass listing. The keys used on the illustration pages (\_\_\_; \_\_\_; \_\_\_ etc.) are listed and explained in section "0". Subject to alterations in design.