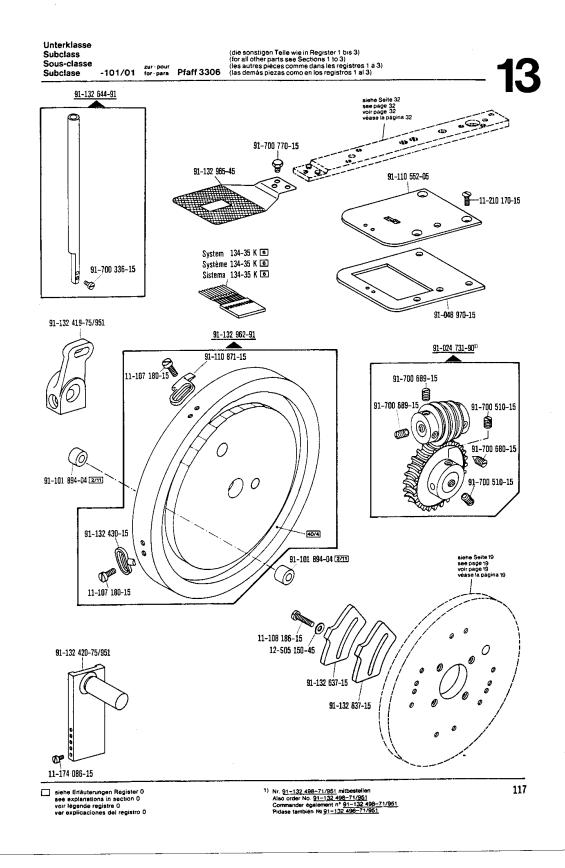

Die Teile sind so abgebildet, wie sie in der Maschine funktionsmäßig zusammengehören.

Die gestrichelten Abbildungen zeigen, wo die daneben abgebildeten Teile hingehören.

Die Einrahmungen auf den Bildseiten zeigen, aus welchen Einzelteilen sich die Gruppenteile zusammensetzen.

Nähwerkzeuge und Apparate sind der Unterklassen-Ausstattung zu entnehmen.

Die auf den Bildseiten verwendeten Schlüsselzeichen (; 2; 3 usw.) sind in Register "O" zusammengefaßt und

erläutert.

Konstruktionsänderungen vorbehalten.

For the various sections of this catalogue, please refer to the "Contents" on page 3. The parts are illustrated as they belong together in the machine. The dashed illustrations show where the adjacent parts belong. The framed-in sections on the illustration pages show the individual parts comprising a group. For gauge parts and attachments please refer to the subclass listing. The keys used on the illustration pages (\_\_\_; \_\_\_; \_\_\_ etc.) are listed and explained in section "0". Subject to alterations in design.