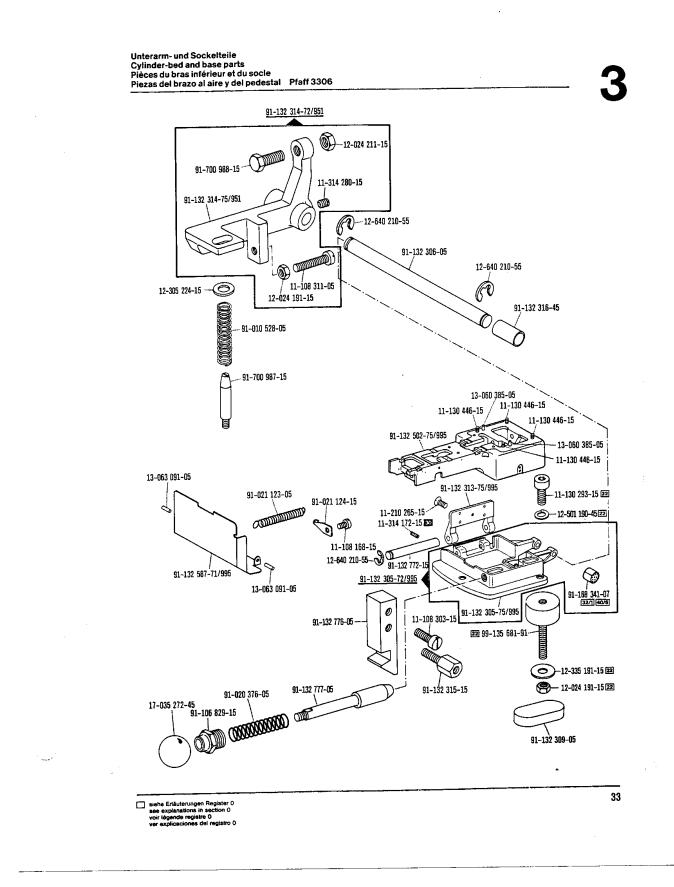

Die Teile sind so abgebildet, wie sie in der Maschine funktionsmäßig zusammengehören.

Die gestrichelten Abbildungen zeigen, wo die daneben abgebildeten Teile hingehören.

Die Einrahmungen auf den Bildseiten zeigen, aus welchen Einzelteilen sich die Gruppenteile zusammensetzen.

Nähwerkzeuge und Apparate sind der Unterklassen-Ausstattung zu entnehmen.

Die auf den Bildseiten verwendeten Schlüsselzeichen (; 2; 3 usw.) sind in Register "O" zusammengefaßt und

erläutert.

Konstruktionsänderungen vorbehalten.