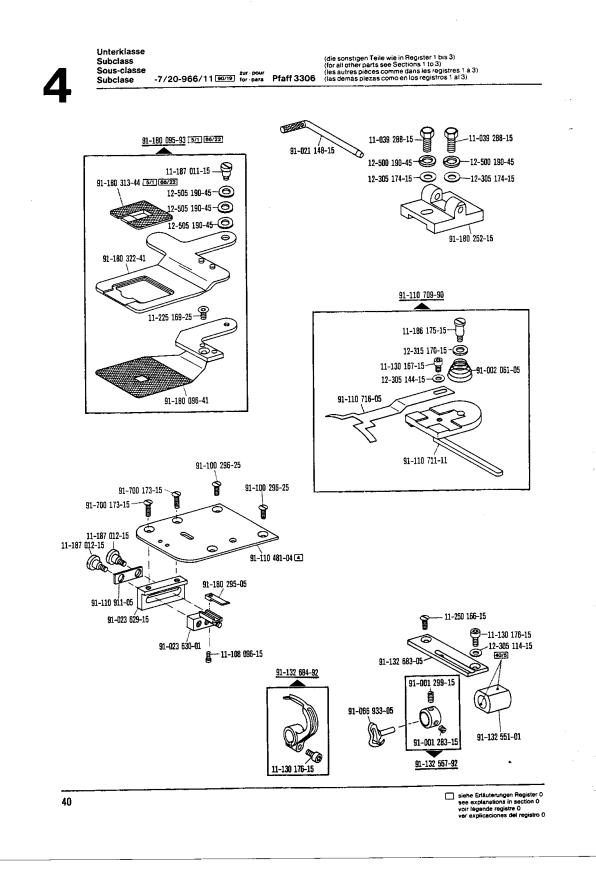

Die Teile sind so abgebildet, wie sie in der Maschine funktionsmäßig zusammengehören.

Die gestrichelten Abbildungen zeigen, wo die daneben abgebildeten Teile hingehören.

Die Einrahmungen auf den Bildseiten zeigen, aus welchen Einzelteilen sich die Gruppenteile zusammensetzen.

Nähwerkzeuge und Apparate sind der Unterklassen-Ausstattung zu entnehmen.

Die auf den Bildseiten verwendeten Schlüsselzeichen (; 2; 3 usw.) sind in Register "O" zusammengefaßt und

erläutert.

Konstruktionsänderungen vorbehalten.