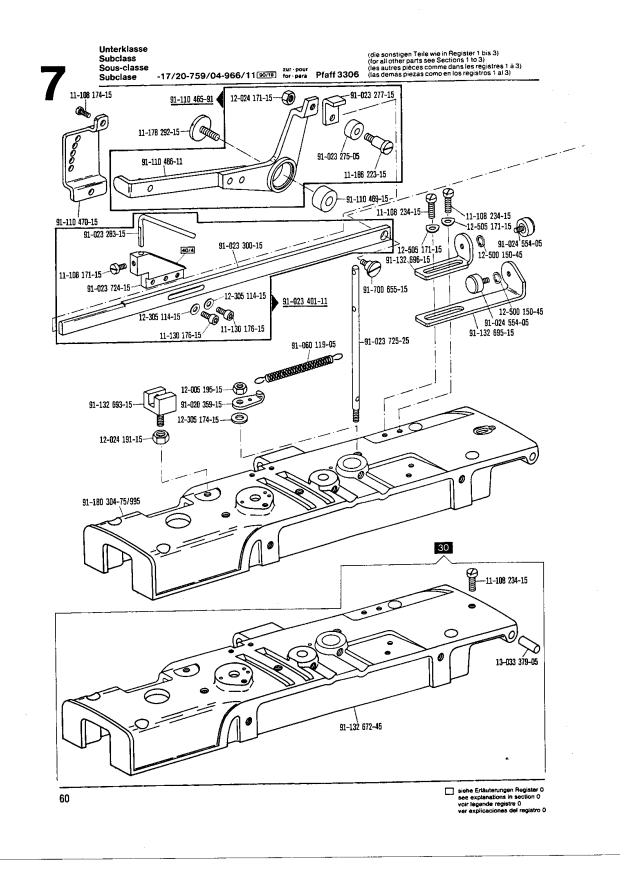

|   |

· · · ·























Unterarm- und Sockelteile Cylinder-bed and base parts Pièces du bras inférieur et du socle Piezas del brazo al aire y del pedestal Pfaff 3306



3



#### Unterarm- und Sockelteile Cylinder-bed and base parts Pièces du bras inférieur et du socle Piezas del brazo al aire y del pedestal Pfaff 3306









Unterarm- und Sockelteile Cylinder-bed and base parts Pièces du bras inférieur et du socle Piezas del brazo al aire y del pedestal Pfaff 3306



# Unterarm- und Sockelteile





Unterarm- und Sockelteile Cylinder-bed and base parts Pièces du bras inférieur et du socle





































































| Unterklasse<br>Subclass<br>Sous-classe<br>Subclase | -17/20-759/04-966/11 | zur - pour<br>for - para | (die sonstigen Teile wie in Register 1 bis 3)<br>(for all other parts see Sections 1 to 3)<br>(les autres pièces comme dans les registres 1 à 3)<br>(las demas piezas como en los registros 1 al 3) |
|----------------------------------------------------|----------------------|--------------------------|-----------------------------------------------------------------------------------------------------------------------------------------------------------------------------------------------------|
| •••••                                              |                      |                          |