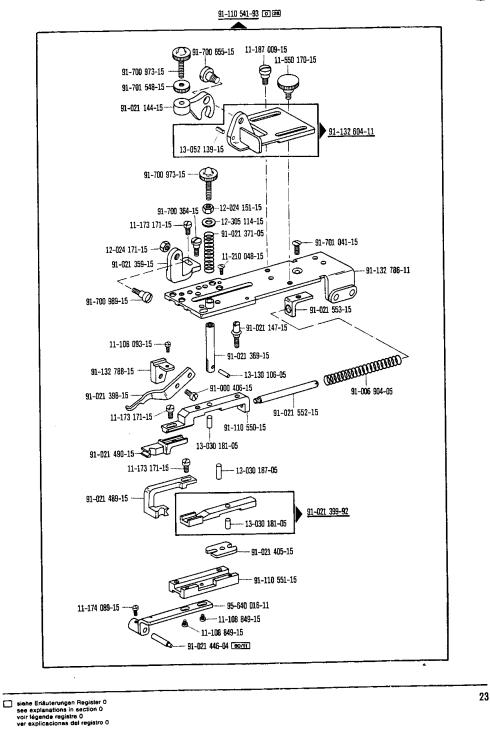

Die Teile sind so abgebildet, wie sie in der Maschine funktionsmäßig zusammengehören.

Die gestrichelten Abbildungen zeigen, wo die daneben abgebildeten Teile hingehören.

Die Einrahmungen auf den Bildseiten zeigen, aus welchen Einzelteilen sich die Gruppenteile zusammensetzen.

Nähwerkzeuge und Apparate sind der Unterklassen-Ausstattung zu entnehmen.

Die auf den Bildseiten verwendeten Schlüsselzeichen (; 2; 3 usw.) sind in Register "O" zusammengefaßt und

erläutert.

Konstruktionsänderungen vorbehalten.