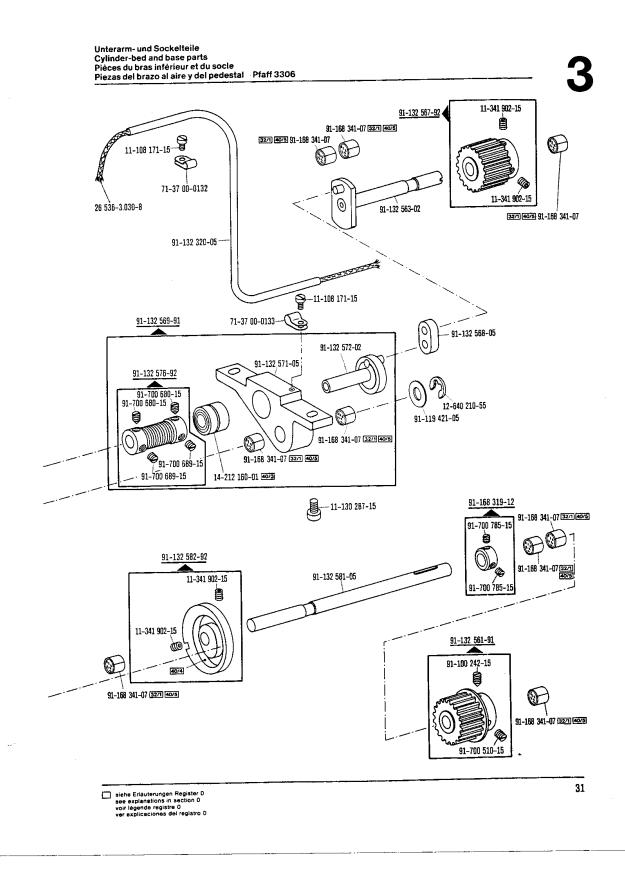

Die Teile sind so abgebildet, wie sie in der Maschine funktionsmäßig zusammengehören.

Die gestrichelten Abbildungen zeigen, wo die daneben abgebildeten Teile hingehören.

Die Einrahmungen auf den Bildseiten zeigen, aus welchen Einzelteilen sich die Gruppenteile zusammensetzen.

Nähwerkzeuge und Apparate sind der Unterklassen-Ausstattung zu entnehmen.

Die auf den Bildseiten verwendeten Schlüsselzeichen (; 2; 3 usw.) sind in Register "O" zusammengefaßt und

erläutert.

Konstruktionsänderungen vorbehalten.