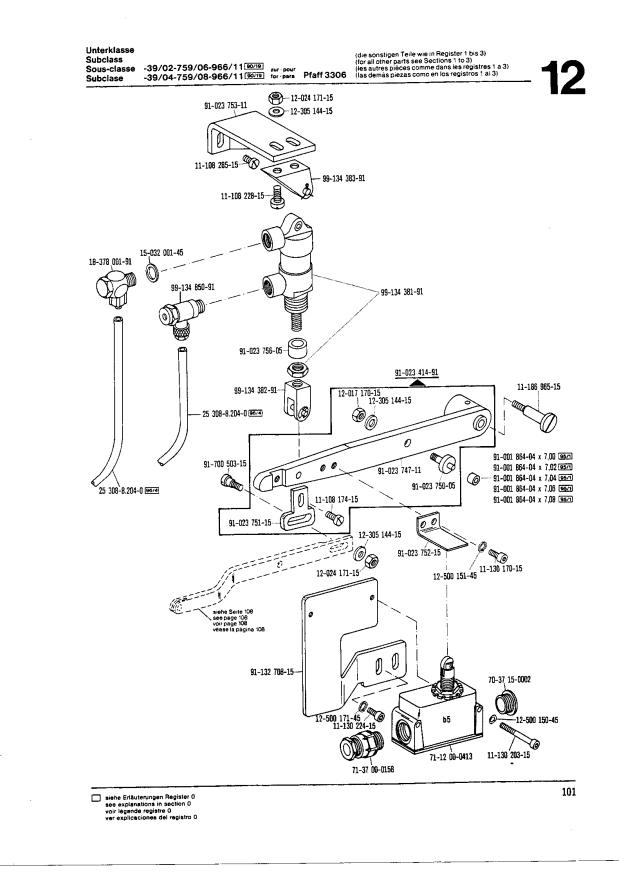

# 3306

Teileliste List of parts Liste de pièces Lista de piezas

296-12-14 247 dtsch./engl./franz./span. 7.91

Vorwort Foreword Avant-propos Notas preliminares Pfaff 3306

Die Inhaltsübersicht auf Seite 3 gibt einen Überblick über die Aufgliederung der Liste.

Die Teile sind so abgebildet, wie sie in der Maschine funktionsmäßig zusammengehören.

Die gestrichelten Abbildungen zeigen, wo die daneben abgebildeten Teile hingehören.

Die Einrahmungen auf den Bildseiten zeigen, aus welchen Einzelteilen sich die Gruppenteile zusammensetzen.

Nähwerkzeuge und Apparate sind der Unterklassen-Ausstattung zu entnehmen.

Die auf den Bildseiten verwendeten Schlüsselzeichen (; 2; 3 usw.) sind in Register "O" zusammengefaßt und

erläutert.

Konstruktionsänderungen vorbehalten.

For the various sections of this catalogue, please refer to the "Contents" on page 3. The parts are illustrated as they belong together in the machine. The dashed illustrations show where the adjacent parts belong. The framed-in sections on the illustration pages show the individual parts comprising a group. For gauge parts and attachments please refer to the subclass listing. The keys used on the illustration pages (\_\_\_; \_\_\_; \_\_\_ etc.) are listed and explained in section "0". Subject to alterations in design.