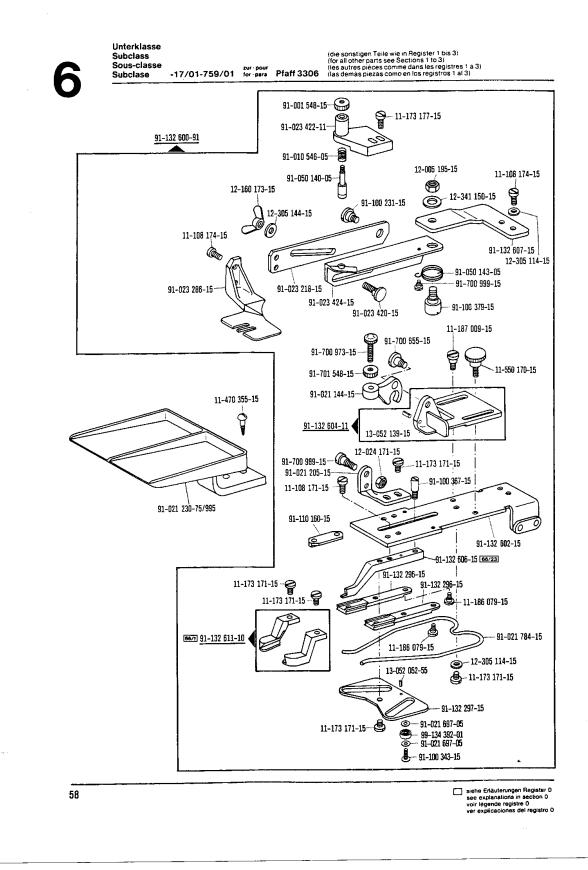

|   |

· · · ·























Unterarm- und Sockelteile Cylinder-bed and base parts Pièces du bras inférieur et du socle Piezas del brazo al aire y del pedestal Pfaff 3306



3



#### Unterarm- und Sockelteile Cylinder-bed and base parts Pièces du bras inférieur et du socle Piezas del brazo al aire y del pedestal Pfaff 3306









Unterarm- und Sockelteile Cylinder-bed and base parts Pièces du bras inférieur et du socle Piezas del brazo al aire y del pedestal Pfaff 3306



# Unterarm- und Sockelteile





Unterarm- und Sockelteile Cylinder-bed and base parts Pièces du bras inférieur et du socle





































































| Unterklasse<br>Subclass<br>Sous-classe<br>Subclase | -17/20-759/04-966/11 | zur - pour<br>for - para | (die sonstigen Teile wie in Register 1 bis 3)<br>(for all other parts see Sections 1 to 3)<br>(les autres pièces comme dans les registres 1 à 3)<br>(las demas piezas como en los registros 1 al 3) |
|----------------------------------------------------|----------------------|--------------------------|-----------------------------------------------------------------------------------------------------------------------------------------------------------------------------------------------------|
| •••••                                              |                      |                          |