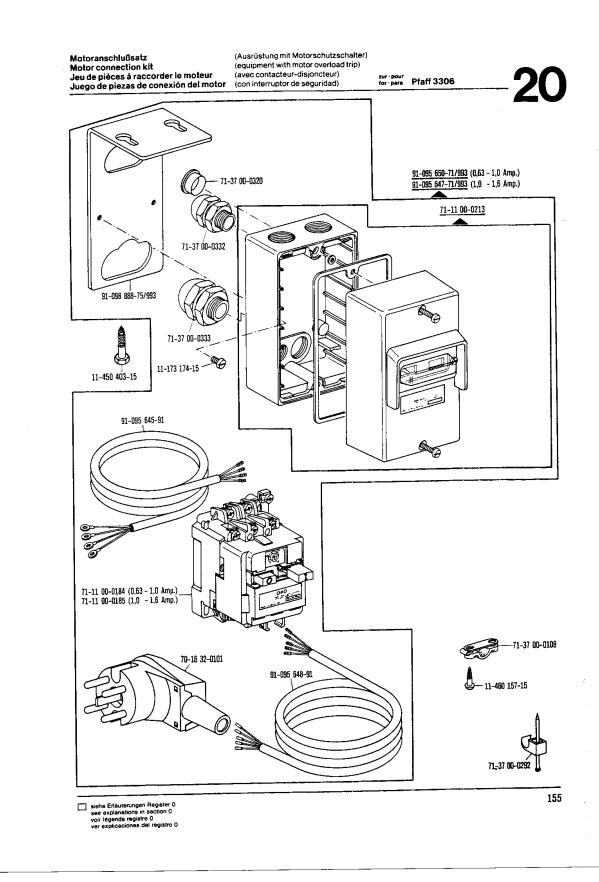

nde registre 0 ver explicaciones del registro 0

٠



Motorwippe, Keilriemenscheiben, Zugkette, Riemenschutz zum Motor Motor bracket, v-belt pulley, chain, belt guard for motor Bascule moteur, poulies trapézoïdales, chaîne, garde-courroie p. moteur

Motorwippe, Keilriemenscheiben, Zugkette, Riemenschutz zum Motor Motor bracket, v-belt pulley, chain, belt guard for motor Bascule moteur, poulies trapézoïdales, chaîne, garde-courroie p. moteur Balancín del motor, poleas trapezoidales, cadena de tracción, guardacorreas para el motor <sup>zur · pour</sup> for · para Pfaff 3306

**18** 



91-032 765-71/799



٠

#### From the library of: Superior Sewing Machine & Supply LLC

siehe Erläuterungen Register 0 see explanations in section 0 voir légende registre 0 ver explicaciones del registro 0





Unterklassen-Ausstattung Subclass parts Composition des sous-classes Composición de las subclases Pfaff 3306

| Composicion             | le las subclases | T                          |                    | •                    | Messer                                                                                                                       |
|-------------------------|------------------|----------------------------|--------------------|----------------------|------------------------------------------------------------------------------------------------------------------------------|
|                         | Ausführung       | Übersetzung                |                    |                      |