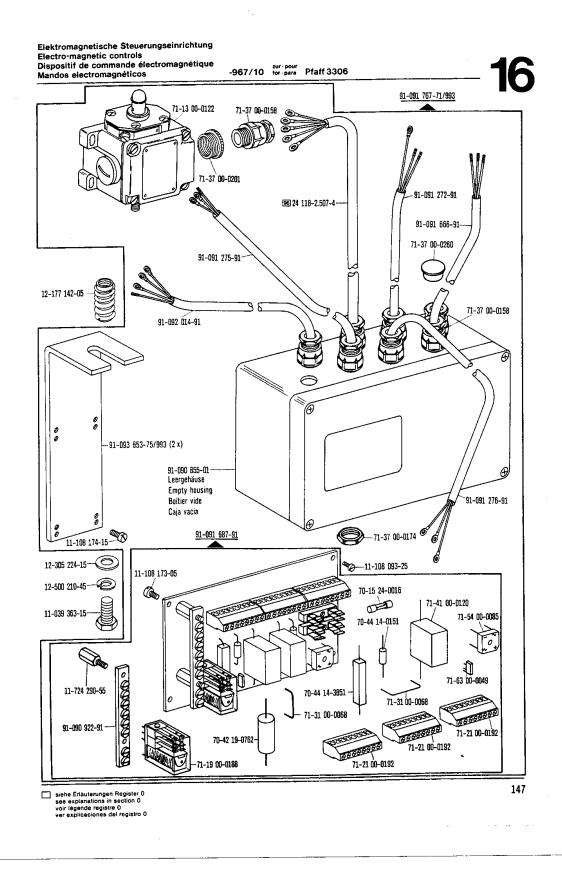

ols Dispositif de commande électropneumatique Mandos electroneumáticos

neumatique -966/09; -966/10; -966/11\*); -966/21 <sup>zur · pour</sup> Pfaff 3306 15



-966/08; -966/10; -966/11\*); -966/21 for para Pfaff 3306

Elektropneumatische Steuerungs-Einrichtung Electro-pneumatic controls Dispositif de commande électropneumatique

Mandos electroneumáticos

15







<u>91-132 770-91</u>

15

Elektropneumatische Steuerungs-Einrichtung Electro-pneumatic controls Dispositif de commande électropneumatique Mandos electroneumáticos

11-130 293-15

-966/08; -966/09; -966/10; -966/11\*); -966/21 for - para

zur-pour for-para Pfaff 3306







































145

siehe Erläuterungen Register 0 see explanations in section 0 voir legende registre 0 ver explicaciones del registro 0









Zubehörteile Accessory parts Accessoires Accesorios







Zubehörteile Accessory parts Accessoires Accessorios tor para Pfaff 3306



17

151 siehe Erläuterungen Register 0 see explanations in section 0 voir légende registre 0 ver explicaciones del registro 0

٠



Motorwippe, Keilriemenscheiben, Zugkette, Riemenschutz zum Motor Motor bracket, v-belt pulley, chain, belt guard for motor Bascule moteur, poulies trapézoïdales, chaîne, garde-courroie p. moteur

Motorwippe, Keilriemenscheiben, Zugkette, Riemenschutz zum Motor Motor bracket, v-belt pulley, chain, belt guard for motor Bascule moteur, poulies trapézoïdales, chaîne, garde-courroie p. moteur Balancín del motor, poleas trapezoidales, cadena de tracción, guardacorreas para el motor <sup>zur · pour</sup> for · para Pfaff 3306

*