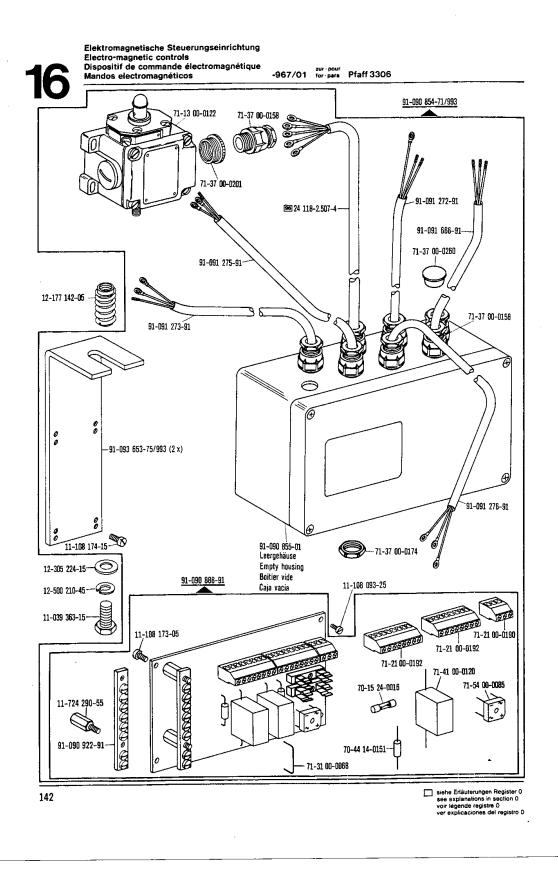

0 voir lägende registre 0 ver explicaciones del registro 0









Elektropneumatische Steuerungs-Einrichtung Electro-pneumatic controls Dispositif de commande électropneumatique Mandos electroneumáticos

neumatique -966/09; -966/10; -966/11\*); -966/21 <sup>zur · pour</sup> Pfaff 3306 15



-966/08; -966/10; -966/11\*); -966/21 for para Pfaff 3306

Elektropneumatische Steuerungs-Einrichtung Electro-pneumatic controls Dispositif de commande électropneumatique

Mandos electroneumáticos

15







<u>91-132 770-91</u>

15

Elektropneumatische Steuerungs-Einrichtung Electro-pneumatic controls Dispositif de commande électropneumatique Mandos electroneumáticos

11-130 293-15

-966/08; -966/09; -966/10; -966/11\*); -966/21 for - para

zur-pour for-para Pfaff 3306







































145

siehe Erläuterungen Register 0 see explanations in section 0 voir legende registre 0 ver explicaciones del registro 0









Zubehörteile Accessory parts Accessoires Accesorios







Zubehörteile Accessory parts Accessoires Accessorios tor para Pfaff 3306



17

151 siehe Erläuterungen Register 0 see explanations in section 0 voir légende registre 0 ver explicaciones del registro 0

٠



Motorwippe, Keilriemenscheiben, Zugkette, Riemenschutz zum Motor Motor bracket, v-belt pulley, chain, belt guard for motor Bascule moteur, poulies trapézoïdales, chaîne, garde-courroie p. moteur

Motorwippe, Keilriemenscheiben, Zugkette, Riemenschutz zum Motor Motor bracket, v-belt pulley, chain, belt guard for motor Bascule moteur, poulies trapézoïdales, chaîne, garde-courroie p. moteur Ba