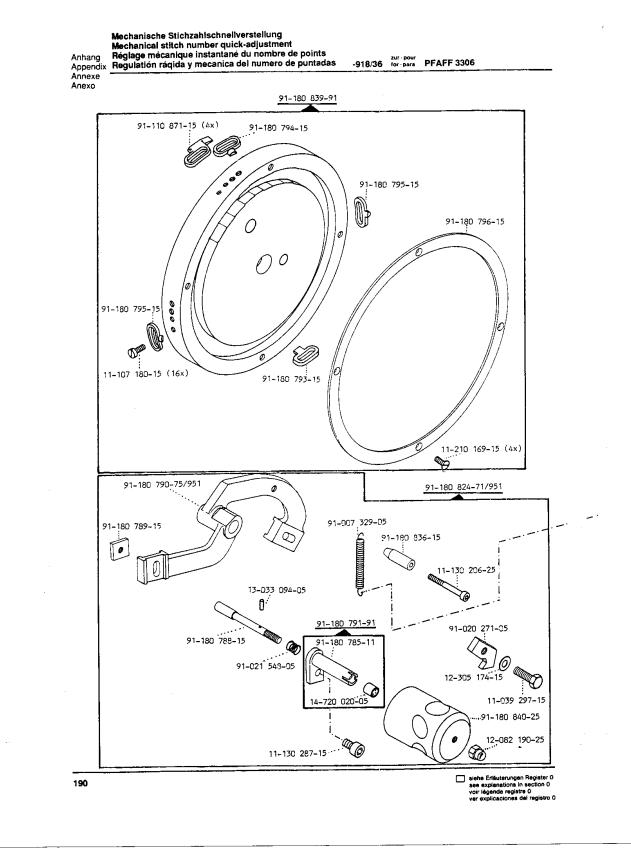

| Register<br>Section<br>Registre<br>Registro |                                                                                                                                                                                        |                                                                                                                                                                                            | Seite<br>Page<br>Página |
|---------------------------------------------|----------------------------------------------------------------------------------------------------------------------------------------------------------------------------------------|--------------------------------------------------------------------------------------------------------------------------------------------------------------------------------------------|-------------------------|
| 14                                          | Wartungseinheit<br>Air filter / lubricator<br>Conditionneur d'air comprimé<br>Grupo acondicionador del aire comprimido                                                                 | -925/02                                                                                                                                                                                    | 120                     |
| 15                                          | Elektropneumatische Steuerungs-Einrichtu<br>Electro-pneumatic controls<br>Dispositif de commande électropneumatiqu<br>Mandos electroneumàticos                                         | -966/08; -966/09; -966/10;                                                                                                                                                                 | 121                     |
| 16                                          | Elektromagnetische Steuerungs-Einrichtur<br>Electro-magnetic controls<br>Dispositif de commande électromagnétique<br>Mandos electromagnéticos                                          | -967/01; -967/07; -967/08;                                                                                                                                                                 | 140                     |
| 17                                          | Zubehörteile<br>Accessory parts<br>Accessoires<br>Accesorios                                                                                                                           |                                                                                                                                                                                            | 148                     |
| 18                                          | Motorwippe, Keilriemenscheiben, Zugkette<br>Motor bracket, v-belt pulley, chain, belt gu<br>Bascule moteur, poulies trapézoïdales, cha<br>Balancin del motor, poleas trapezoidales, ca | ard for motor                                                                                                                                                                              | 152                     |
| 19                                          | Vorschaltgerät für 420 V<br>Transformer for 420 V<br>Transformateur pour 420 V<br>Transformador para 420 V                                                                             |                                                                                                                                                                                            | 154                     |
| 20                                          | Motoranschlußsatz<br>Motor connection kit<br>Jeu de pièces à raccorder le moteur<br>Juego de piezas de conexión del motor                                                              | (Ausrüstung mit Motorschutzschalter)<br>(equipment with motor overload trip)<br>(avec contacteur-disjoncteur)<br>(con interruptor de seguridad)                                            | 155                     |
| 21                                          | Unterklassenausstattung<br>Subclass organizations<br>Equipement des sous-classes<br>Dotación de las subclases                                                                          | (Abbildungen sind symbolisch zu betrachten)<br>(Figures are to be regarded as symbolic)<br>(Les illustrations ne sont que symboliques)<br>(Las ilustraciones deben tomarse simbolicamente) | 156                     |
| 22                                          | Nummernverzeichnis<br>Numerical index<br>Tableau des numéros<br>Indice numérico                                                                                                        |                                                                                                                                                                                            | 172                     |
| Anhang<br>Appendix<br>Annexe<br>Anexo       | Unterklassen-Ausstattung<br>Subclass parts<br>Composition des sous-classes<br>Composición de las subclases                                                                             | ; -15/13; -15/14                                                                                                                                                                           | 187                     |
|                                             | Mechanische Stichzahlschnellverstellung<br>Mechanical stitch number quick-adjustment<br>Réglage mécanique instantané du nombre<br>Regulatión ráqida y mecanica del numero d            | de points -910/30                                                                                                                                                                          | 190                     |
|                                             |                                                                                                                                                                                        |                                                                                                                                                                                            | ļ                       |
|                                             |                                                                                                                                                                                        |                                                                                                                                                                                            | <b></b>                 |
|                                             |                                                                                                                                                                                        |                                                                                                                                                                                            |                         |
|                                             |                                                                                                                                                                                        |                                                                                                                                                                                            |                         |