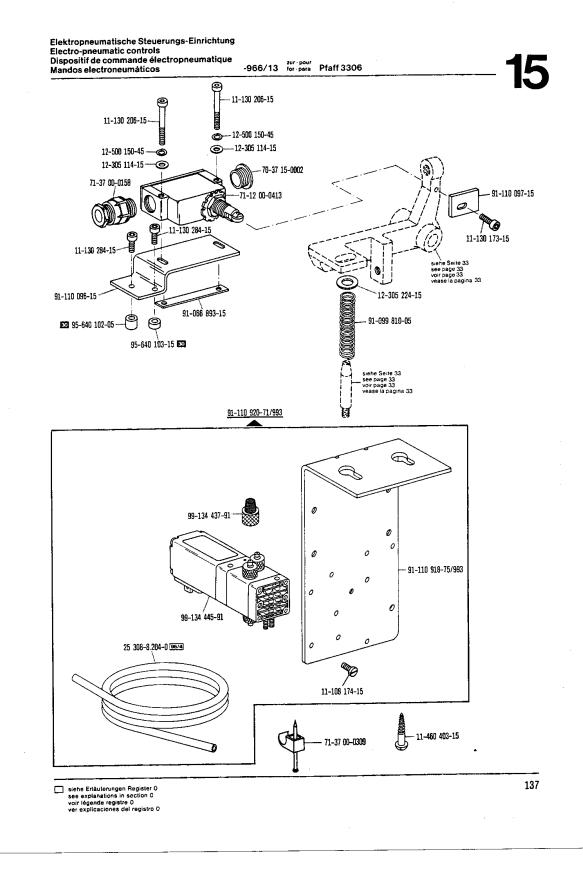

| Register<br>Section<br>Registre<br>Registro |                                                                                                                                                                                        |                                                                                                                                                                                            | Seite<br>Page<br>Página |
|---------------------------------------------|----------------------------------------------------------------------------------------------------------------------------------------------------------------------------------------|--------------------------------------------------------------------------------------------------------------------------------------------------------------------------------------------|-------------------------|
| 14                                          | Wartungseinheit<br>Air filter / lubricator<br>Conditionneur d'air comprimé<br>Grupo acondicionador del aire comprimido                                                                 | -925/02                                                                                                                                                                                    | 120                     |
| 15                                          | Elektropneumatische Steuerungs-Einrichtu<br>Electro-pneumatic controls<br>Dispositif de commande électropneumatiqu<br>Mandos electroneumàticos                                         | -966/08; -966/09; -966/10;                                                                                                                                                                 | 121                     |
| 16                                          | Elektromagnetische Steuerungs-Einrichtur<br>Electro-magnetic controls<br>Dispositif de commande électromagnétique<br>Mandos electromagnéticos                                          | -967/01; -967/07; -967/08;                                                                                                                                                                 | 140                     |
| 17                                          | Zubehörteile<br>Accessory parts<br>Accessoires<br>Accesorios                                                                                                                           |                                                                                                                                                                                            | 148                     |
| 18                                          | Motorwippe, Keilriemenscheiben, Zugkette<br>Motor bracket, v-belt pulley, chain, belt gu<br>Bascule moteur, poulies trapézoïdales, cha<br>Balancin del motor, poleas trapezoidales, ca | ard for motor                                                                                                                                                                              | 152                     |
| 19                                          | Vorschaltgerät für 420 V<br>Transformer for 420 V<br>Transformateur pour 420 V<br>Transformador para 420 V                                                                             |                                                                                                                                                                                            | 154                     |
| 20                                          | Motoranschlußsatz<br>Motor connection kit<br>Jeu de pièces à raccorder le moteur<br>Juego de piezas de conexión del motor                                                              | (Ausrüstung mit Motorschutzschalter)<br>(equipment with motor overload trip)<br>(avec contacteur-disjoncteur)<br>(con interruptor de seguridad)                                            | 155                     |
| 21                                          | Unterklassenausstattung<br>Subclass organizations<br>Equipement des sous-classes<br>Dotación de las subclases                                                                          | (Abbildungen sind symbolisch zu betrachten)<br>(Figures are to be regarded as symbolic)<br>(Les illustrations ne sont que symboliques)<br>(Las ilustraciones deben tomarse simbolicamente) | 156                     |
| 22                                          | Nummernverzeichnis<br>Numerical index<br>Tableau des numéros<br>Indice numérico                                                                                                        |                                                                                                                                                                                            | 172                     |
| Anhang<br>Appendix<br>Annexe<br>Anexo       | Unterklassen-Ausstattung<br>Subclass parts<br>Composition des sous-classes<br>Composición de las subclases                                                                             | ; -15/13; -15/14                                                                                                                                                                           | 187                     |
|                                             | Mechanische Stichzahlschnellverstellung<br>Mechanical stitch number quick-adjustment<br>Réglage mécanique instantané du nombre<br>Regulatión ráqida y mecanica del numero d            | de points -910/30                                                                                                                                                                          | 190                     |
|                                             |                                                                                                                                                                                        |                                                                                                                                                                                            | ļ                       |
|                                             |                                                                                                                                                                                        |                                                                                                                                                                                            | <b></b>                 |
|                                             |                                                                                                                                                                                        |                                                                                                                                                                                            |                         |
|                                             |                                                                                                                                                                                        |                                                                                                                                                                                            |                         |