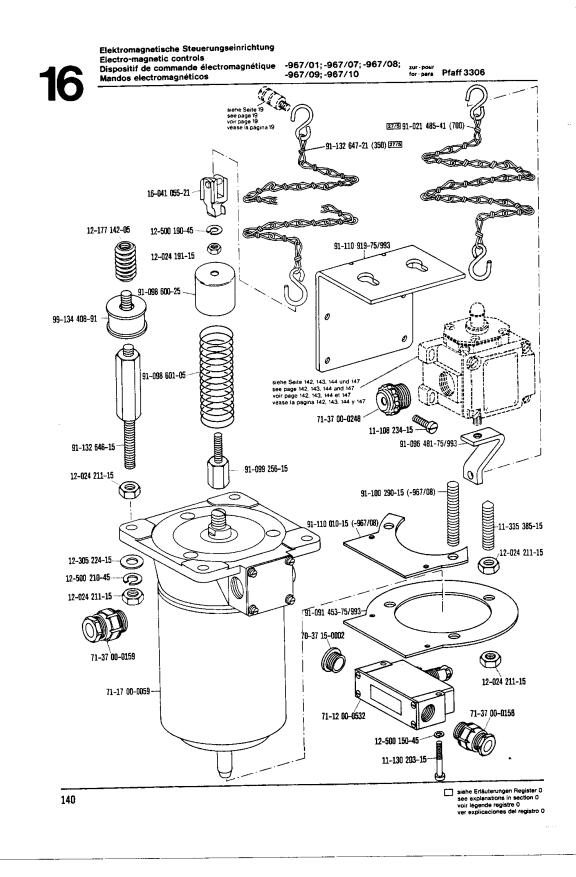

| Register<br>Section<br>Registre<br>Registro |                                                                                                                                                                                        |                                                                                                                                                                                            | Seite<br>Page<br>Página |
|---------------------------------------------|----------------------------------------------------------------------------------------------------------------------------------------------------------------------------------------|--------------------------------------------------------------------------------------------------------------------------------------------------------------------------------------------|-------------------------|
| 14                                          | Wartungseinheit<br>Air filter / lubricator<br>Conditionneur d'air comprimé<br>Grupo acondicionador del aire comprimido                                                                 | -925/02                                                                                                                                                                                    | 120                     |
| 15                                          | Elektropneumatische Steuerungs-Einrichtu<br>Electro-pneumatic controls<br>Dispositif de commande électropneumatiqu<br>Mandos electroneumàticos                                         | -966/08; -966/09; -966/10;                                                                                                                                                                 | 121                     |
| 16                                          | Elektromagnetische Steuerungs-Einrichtur<br>Electro-magnetic controls<br>Dispositif de commande électromagnétique<br>Mandos electromagnéticos                                          | -967/01; -967/07; -967/08;                                                                                                                                                                 | 140                     |
| 17                                          | Zubehörteile<br>Accessory parts<br>Accessoires<br>Accesorios                                                                                                                           |                                                                                                                                                                                            | 148                     |
| 18                                          | Motorwippe, Keilriemenscheiben, Zugkette<br>Motor bracket, v-belt pulley, chain, belt gu<br>Bascule moteur, poulies trapézoïdales, cha<br>Balancin del motor, poleas trapezoidales, ca | ard for motor                                                                                                                                                                              | 152                     |
| 19                                          | Vorschaltgerät für 420 V<br>Transformer for 420 V<br>Transformateur pour 420 V<br>Transformador para 420 V                                                                             |                                                                                                                                                                                            | 154                     |
| 20                                          | Motoranschlußsatz<br>Motor connection kit<br>Jeu de pièces à raccorder le moteur<br>Juego de piezas de conexión del motor                                                              | (Ausrüstung mit Motorschutzschalter)<br>(equipment with motor overload trip)<br>(avec contacteur-disjoncteur)<br>(con interruptor de seguridad)                                            | 155                     |
| 21                                          | Unterklassenausstattung<br>Subclass organizations<br>Equipement des sous-classes<br>Dotación de las subclases                                                                          | (Abbildungen sind symbolisch zu betrachten)<br>(Figures are to be regarded as symbolic)<br>(Les illustrations ne sont que symboliques)<br>(Las ilustraciones deben tomarse simbolicamente) | 156                     |
| 22                                          | Nummernverzeichnis<br>Numerical index<br>Tableau des numéros<br>Indice numérico                                                                                                        |                                                                                                                                                                                            | 172                     |
| Anhang<br>Appendix<br>Annexe<br>Anexo       | Unterklassen-Ausstattung<br>Subclass parts<br>Composition des sous-classes<br>Composición de las subclases                                                                             | ; -15/13; -15/14                                                                                                                                                                           | 187                     |
|                                             | Mechanische Stichzahlschnellverstellung<br>Mechanical stitch number quick-adjustment<br>Réglage mécanique instantané du nombre<br>Regulatión ráqida y mecanica del numero d            | de points -910/30                                                                                                                                                                          | 190                     |
|                                             |                                                                                                                                                                                        |                                                                                                                                                                                            | ļ                       |
|                                             |                                                                                                                                                                                        |                                                                                                                                                                                            | <b></b>                 |
|                                             |                                                                                                                                                                                        |                                                                                                                                                                                            |                         |
|                                             |                                                                                                                                                                                        |                                                                                                                                                                                            |                         |