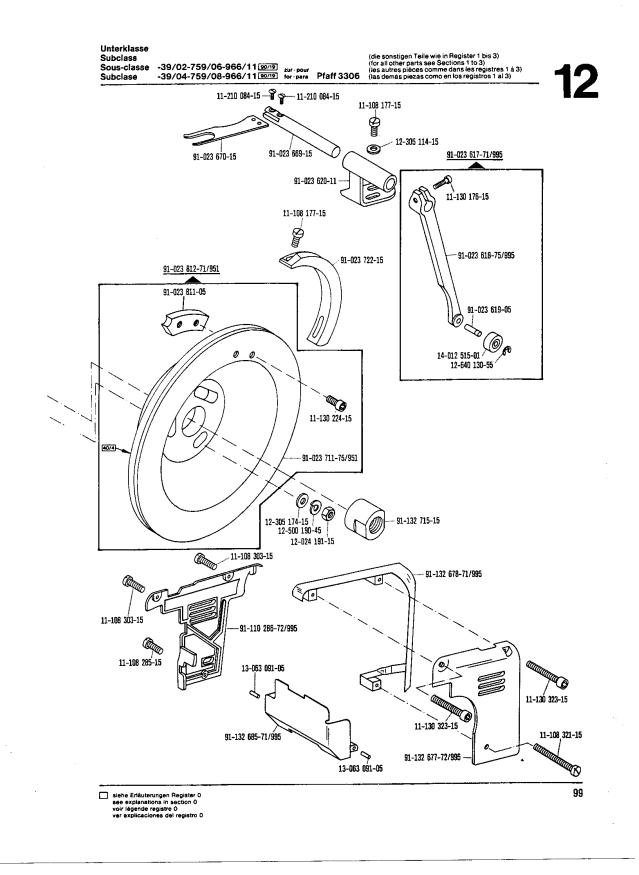

# 3306

Teileliste List of parts Liste de pièces Lista de piezas

296-12-14 247 dtsch./engl./franz./span. 7.91

Vorwort Foreword Avant-propos Notas preliminares Pfaff 3306

Die Inhaltsübersicht auf Seite 3 gibt einen Überblick über die Aufgliederung der Liste.

Die Teile sind so abgebildet, wie sie in der Maschine funktionsmäßig zusammengehören.

Die gestrichelten Abbildungen zeigen, wo die daneben abgebildeten Teile hingehören.

Die Einrahmungen auf den Bildseiten zeigen, aus welchen Einzelteilen sich die Gruppenteile zusammensetzen.

Nähwerkzeuge und Apparate sind der Unterklassen-Ausstattung zu entnehmen.

Die auf den Bildseiten verwendeten Schlüsselzeichen (; 2; 3 usw.) sind in Register "O" zusammengefaßt und

erläutert.

Konstruktionsänderungen vorbehalten.

For the various sections of this catalogue, please refer to the "Contents" on page 3. The parts are illustrated as they belong together in the machine. The dashed illustrations show where the adjacent parts belong. The framed-in sections on the illustration pages show the individual parts comprising a group. For gauge parts and attachments please refer to the subclass listing. The keys used on the illustration pages (\_\_\_; \_\_\_; \_\_\_ etc.) are listed and explained in section "0". Subject to alterations in design.