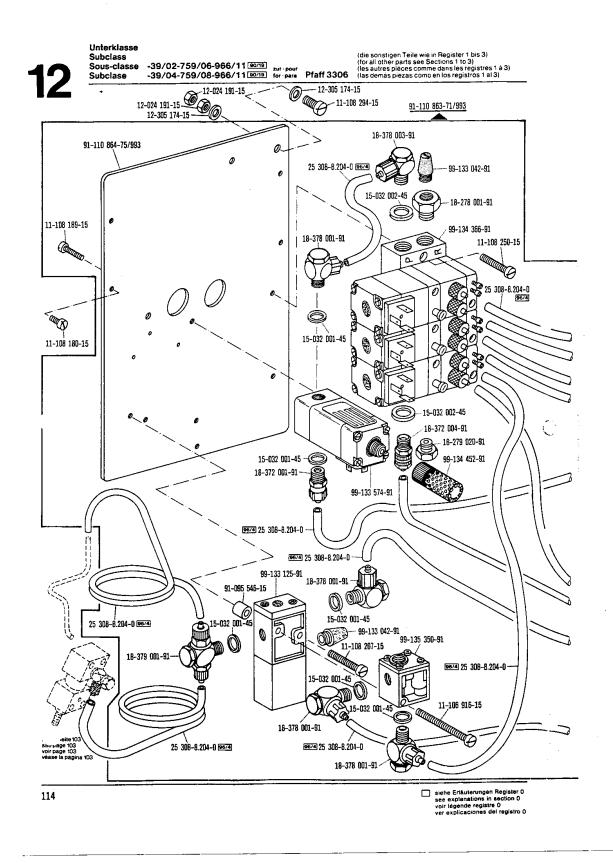

Die Teile sind so abgebildet, wie sie in der Maschine funktionsmäßig zusammengehören.

Die gestrichelten Abbildungen zeigen, wo die daneben abgebildeten Teile hingehören.

Die Einrahmungen auf den Bildseiten zeigen, aus welchen Einzelteilen sich die Gruppenteile zusammensetzen.

Nähwerkzeuge und Apparate sind der Unterklassen-Ausstattung zu entnehmen.

Die auf den Bildseiten verwendeten Schlüsselzeichen (; 2; 3 usw.) sind in Register "O" zusammengefaßt und

erläutert.

Konstruktionsänderungen vorbehalten.

For the various sections of this catalogue, please refer to the "Contents" on page 3. The parts are illustrated as they belong together in the machine. The dashed illustrations show where the adjacent parts belong. The framed-in sections on the illustration pages show the individual parts comprising a group. For gauge parts and attachments please refer to the subclass listing. The keys used on the illustration pages (\_\_\_; \_\_\_; \_\_\_ etc.) are listed and explained in section "0". Subject to alterations in design.