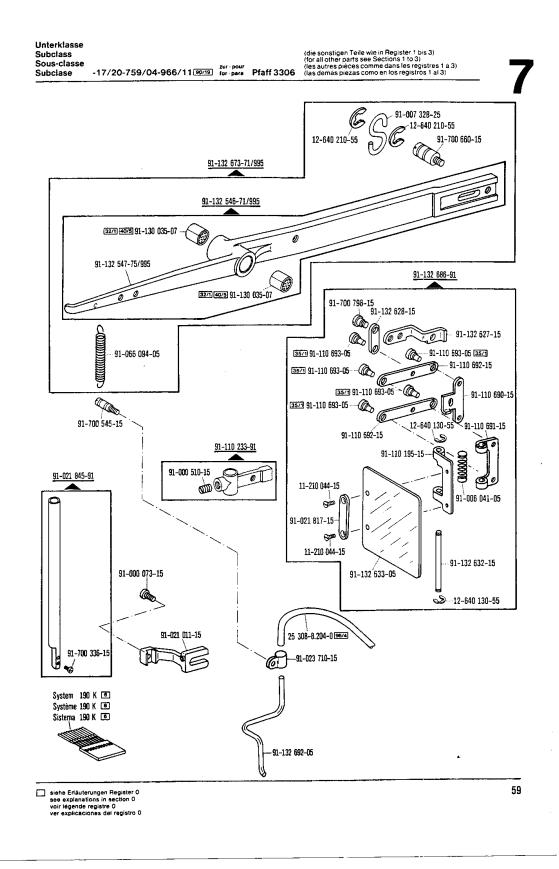

|   |

· · · ·























Unterarm- und Sockelteile Cylinder-bed and base parts Pièces du bras inférieur et du socle Piezas del brazo al aire y del pedestal Pfaff 3306



3



#### Unterarm- und Sockelteile Cylinder-bed and base parts Pièces du bras inférieur et du socle Piezas del brazo al aire y del pedestal Pfaff 3306









Unterarm- und Sockelteile Cylinder-bed and base parts Pièces du bras inférieur et du socle Piezas del brazo al aire y del pedestal Pfaff 3306



# Unterarm- und Sockelteile





Unterarm- und Sockelteile Cylinder-bed and base parts Pièces du bras inférieur et du socle





































































| Unterklasse<br>Subclass<br>Sous-classe<br>Subclase | -17/20-759/04-966/11 | zur - pour<br>for - para | (die sonstigen Teile wie in Register 1 bis 3)<br>(for all other parts see Sections 1 to 3)<br>(les autres pièces comme dans les registres 1 à 3)<br>(las demas piezas como en los registros 1 al 3) |
|----------------------------------------------------|----------------------|--------------------------|-----------------------------------------------------------------------------------------------------------------------------------------------------------------------------------------------------|
| •••••                                              |                      |                          |