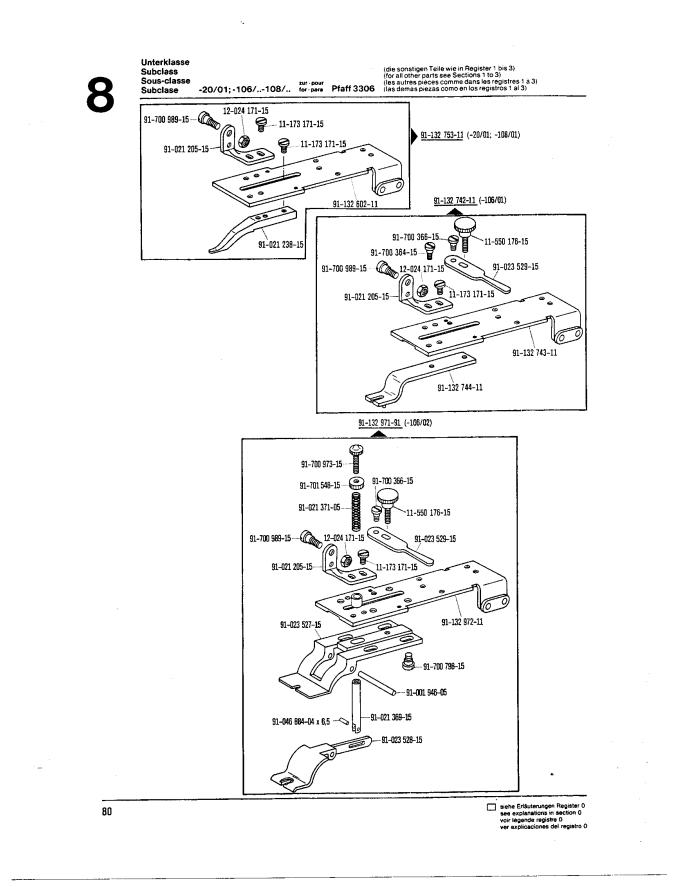

Die Teile sind so abgebildet, wie sie in der Maschine funktionsmäßig zusammengehören.

Die gestrichelten Abbildungen zeigen, wo die daneben abgebildeten Teile hingehören.

Die Einrahmungen auf den Bildseiten zeigen, aus welchen Einzelteilen sich die Gruppenteile zusammensetzen.

Nähwerkzeuge und Apparate sind der Unterklassen-Ausstattung zu entnehmen.

Die auf den Bildseiten verwendeten Schlüsselzeichen (; 2; 3 usw.) sind in Register "O" zusammengefaßt und

erläutert.

Konstruktionsänderungen vorbehalten.

For the various sections of this catalogue, please refer to the "Contents" on page 3. The parts are illustrated as they belong together in the machine. The dashed illustrations show where the adjacent parts belong. The framed-in sections on the illustration pages show the individual parts comprising a group. For gauge parts and attachments please refer to the subclass listing. The keys used on the illustration pages (\_\_\_; \_\_\_; \_\_\_ etc.) are listed and explained in section "0". Subject to alterations in design.