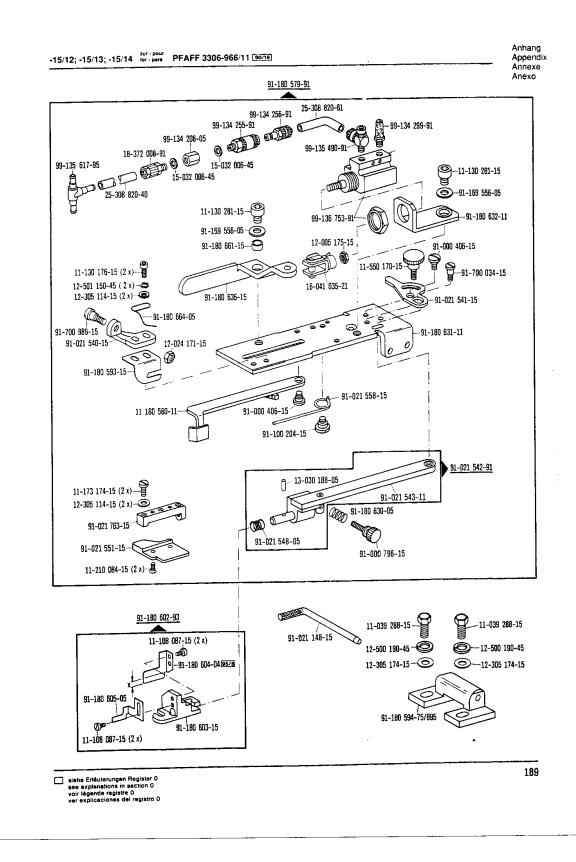

| Register<br>Section<br>Registre<br>Registro |                                                                                                                                                                                        |                                                                                                                                                                                            | Seite<br>Page<br>Página |
|---------------------------------------------|----------------------------------------------------------------------------------------------------------------------------------------------------------------------------------------|--------------------------------------------------------------------------------------------------------------------------------------------------------------------------------------------|-------------------------|
| 14                                          | Wartungseinheit<br>Air filter / lubricator<br>Conditionneur d'air comprimé<br>Grupo acondicionador del aire comprimido                                                                 | -925/02                                                                                                                                                                                    | 120                     |
| 15                                          | Elektropneumatische Steuerungs-Einrichtu<br>Electro-pneumatic controls<br>Dispositif de commande électropneumatiqu<br>Mandos electroneumàticos                                         | -966/08; -966/09; -966/10;                                                                                                                                                                 | 121                     |
| 16                                          | Elektromagnetische Steuerungs-Einrichtur<br>Electro-magnetic controls<br>Dispositif de commande électromagnétique<br>Mandos electromagnéticos                                          | -967/01; -967/07; -967/08;                                                                                                                                                                 | 140                     |
| 17                                          | Zubehörteile<br>Accessory parts<br>Accessoires<br>Accesorios                                                                                                                           |                                                                                                                                                                                            | 148                     |
| 18                                          | Motorwippe, Keilriemenscheiben, Zugkette<br>Motor bracket, v-belt pulley, chain, belt gu<br>Bascule moteur, poulies trapézoïdales, cha<br>Balancin del motor, poleas trapezoidales, ca | ard for motor                                                                                                                                                                              | 152                     |
| 19                                          | Vorschaltgerät für 420 V<br>Transformer for 420 V<br>Transformateur pour 420 V<br>Transformador para 420 V                                                                             |                                                                                                                                                                                            | 154                     |
| 20                                          | Motoranschlußsatz<br>Motor connection kit<br>Jeu de pièces à raccorder le moteur<br>Juego de piezas de conexión del motor                                                              | (Ausrüstung mit Motorschutzschalter)<br>(equipment with motor overload trip)<br>(avec contacteur-disjoncteur)<br>(con interruptor de seguridad)                                            | 155                     |
| 21                                          | Unterklassenausstattung<br>Subclass organizations<br>Equipement des sous-classes<br>Dotación de las subclases                                                                          | (Abbildungen sind symbolisch zu betrachten)<br>(Figures are to be regarded as symbolic)<br>(Les illustrations ne sont que symboliques)<br>(Las ilustraciones deben tomarse simbolicamente) | 156                     |
| 22                                          | Nummernverzeichnis<br>Numerical index<br>Tableau des numéros<br>Indice numérico                                                                                                        |                                                                                                                                                                                            | 172                     |
| Anhang<br>Appendix<br>Annexe<br>Anexo       | Unterklassen-Ausstattung<br>Subclass parts<br>Composition des sous-classes<br>Composición de las subclases                                                                             | ; -15/13; -15/14                                                                                                                                                                           | 187                     |
|                                             | Mechanische Stichzahlschnellverstellung<br>Mechanical stitch number quick-adjustment<br>Réglage mécanique instantané du nombre<br>Regulatión ráqida y mecanica del numero d            | de points -910/30                                                                                                                                                                          | 190                     |
|                                             |                                                                                                                                                                                        |                                                                                                                                                                                            | ļ                       |
|                                             |                                                                                                                                                                                        |                                                                                                                                                                                            | <b></b>                 |
|                                             |                                                                                                                                                                                        |                                                                                                                                                                                            |                         |
|                                             |                                                                                                                                                                                        |                                                                                                                                                                                            |                         |