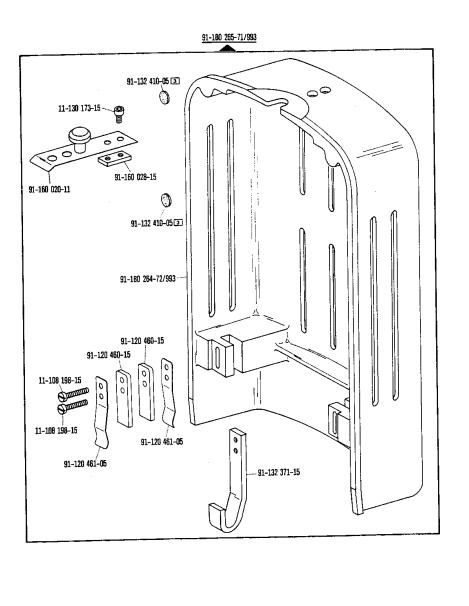

eumáticos

neumatique -966/09; -966/10; -966/11\*); -966/21 <sup>zur · pour</sup> Pfaff 3306 15



-966/08; -966/10; -966/11\*); -966/21 for para Pfaff 3306

Elektropneumatische Steuerungs-Einrichtung Electro-pneumatic controls Dispositif de commande électropneumatique

Mandos electroneumáticos

15







<u>91-132 770-91</u>

15

Elektropneumatische Steuerungs-Einrichtung Electro-pneumatic controls Dispositif de commande électropneumatique Mandos electroneumáticos

11-130 293-15

-966/08; -966/09; -966/10; -966/11\*); -966/21 for - para

zur-pour for-para Pfaff 3306







































145

siehe Erläuterungen Register 0 see explanations in section 0 voir legende registre 0 ver explicaciones del registro 0









Zubehörteile Accessory parts Accessoires Accesorios







Zubehörteile Accessory parts Accessoires Accessorios tor para Pfaff 3306



17

151 siehe Erläuterungen Register 0 see explanations in section 0 voir légende registre 0 ver explicaciones del registro 0

٠



Motorwippe, Keilriemenscheiben, Zugkette, Riemenschutz zum Motor Motor bracket, v-belt pulley, chain, belt guard for motor Bascule moteur, poulies trapézoïdales, chaîne, garde-courroie p. moteur

Motorwippe, Keilriemenscheiben, Zugkette, Riemenschutz zum Motor Motor bracket, v-belt pulley, chain, belt guard for motor Bascule moteur, poulies trapézoïdales, chaîne, garde-courroie p. moteur Balancín del motor, poleas trapezoidales, cadena de tracción, guardacorreas para el motor <sup>zur · pour</sup> for · para Pfaff 3306

**18** 



91-032 765-71/799



٠

#### From the library of: S