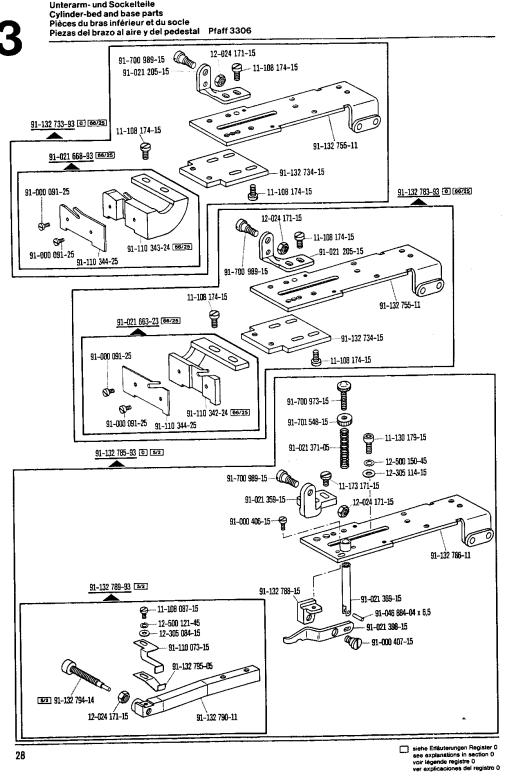

Die Teile sind so abgebildet, wie sie in der Maschine funktionsmäßig zusammengehören.

Die gestrichelten Abbildungen zeigen, wo die daneben abgebildeten Teile hingehören.

Die Einrahmungen auf den Bildseiten zeigen, aus welchen Einzelteilen sich die Gruppenteile zusammensetzen.

Nähwerkzeuge und Apparate sind der Unterklassen-Ausstattung zu entnehmen.

Die auf den Bildseiten verwendeten Schlüsselzeichen (; 2; 3 usw.) sind in Register "O" zusammengefaßt und

erläutert.

Konstruktionsänderungen vorbehalten.