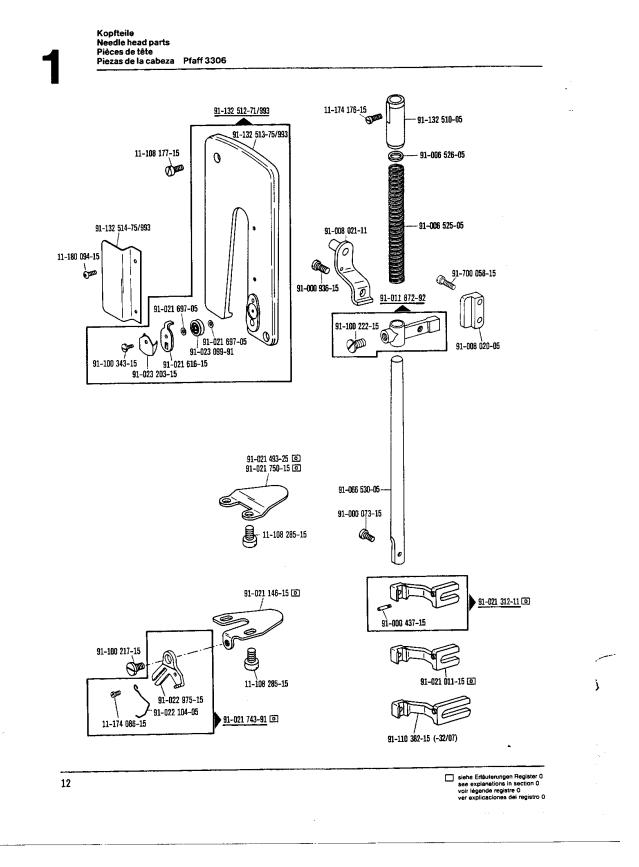

Die Teile sind so abgebildet, wie sie in der Maschine funktionsmäßig zusammengehören.

Die gestrichelten Abbildungen zeigen, wo die daneben abgebildeten Teile hingehören.

Die Einrahmungen auf den Bildseiten zeigen, aus welchen Einzelteilen sich die Gruppenteile zusammensetzen.

Nähwerkzeuge und Apparate sind der Unterklassen-Ausstattung zu entnehmen.

Die auf den Bildseiten verwendeten Schlüsselzeichen (; 2; 3 usw.) sind in Register "O" zusammengefaßt und

erläutert.

Konstruktionsänderungen vorbehalten.

For the various sections of this catalogue, please refer to the "Contents" on page 3. The parts are illustrated as they belong together in the machine. The dashed illustrations show where the adjacent parts belong. The framed-in sections on the illustration pages show the individual parts comprising a group. For gauge parts and attachments please refer to the subclass listing. The keys used on the illustration pages (\_\_\_; \_\_\_; \_\_\_ etc.) are listed and explained in section "0". Subject to alterations in design.