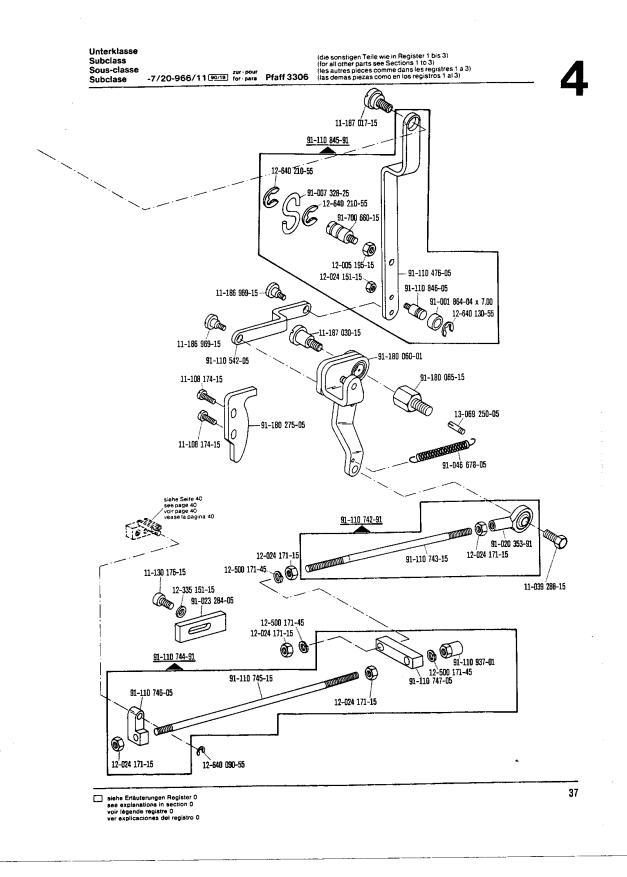

Die Teile sind so abgebildet, wie sie in der Maschine funktionsmäßig zusammengehören.

Die gestrichelten Abbildungen zeigen, wo die daneben abgebildeten Teile hingehören.

Die Einrahmungen auf den Bildseiten zeigen, aus welchen Einzelteilen sich die Gruppenteile zusammensetzen.

Nähwerkzeuge und Apparate sind der Unterklassen-Ausstattung zu entnehmen.

Die auf den Bildseiten verwendeten Schlüsselzeichen (; 2; 3 usw.) sind in Register "O" zusammengefaßt und

erläutert.

Konstruktionsänderungen vorbehalten.