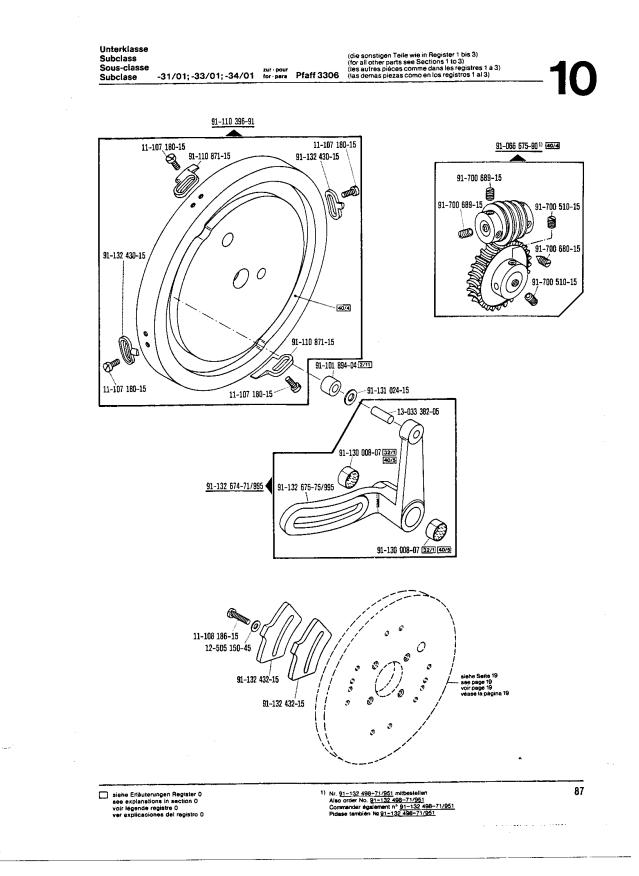

----------------------------------------------|----------------------|--------------------------|-----------------------------------------------------------------------------------------------------------------------------------------------------------------------------------------------------|
| •••••                                              |                      |                          |                                                                                                                                                                                                     |



siehe Erläuterungen Register 0
see explanations in section 0
voir légende register 0
ver explicaciones del registro 0
ver explicaciones del registro 0

65































































11-108 855-15

9

91-180 055-15

91-110 830-91 60 6774 (-36/02)

11-108 855-15















-39/02-759/06-966/11 2019 zur pour (die sonstigen Teile wie in Register 1 bis 3) (for all other parts see Sections 1 to 3) (die sutres pièces commens les registres 1 à 3) (as demás piezas como en los registros 1 al 3)

Unterklasse

Subclass Sous-classe Subclase

































(die sonstigen Teile wie in Register 1 bis 3) (for all other parts see Sections 1 to 3) (les autres pièces comme dans les registres 1 à 3) (la demás piezas como en los registros 1 al 3)







#### 119

## From the library of: Superior Sewing Machine & Supply LLC

siehe Erläuterungen Register 0 see explanations in section 0 voir lägende registre 0 ver explicaciones del registro 0