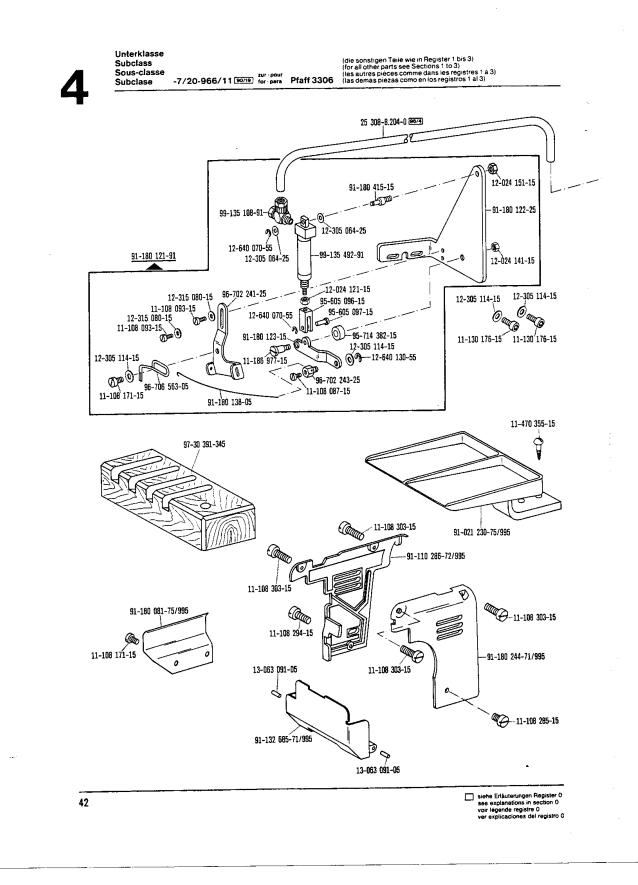

Die Teile sind so abgebildet, wie sie in der Maschine funktionsmäßig zusammengehören.

Die gestrichelten Abbildungen zeigen, wo die daneben abgebildeten Teile hingehören.

Die Einrahmungen auf den Bildseiten zeigen, aus welchen Einzelteilen sich die Gruppenteile zusammensetzen.

Nähwerkzeuge und Apparate sind der Unterklassen-Ausstattung zu entnehmen.

Die auf den Bildseiten verwendeten Schlüsselzeichen (; 2; 3 usw.) sind in Register "O" zusammengefaßt und

erläutert.

Konstruktionsänderungen vorbehalten.