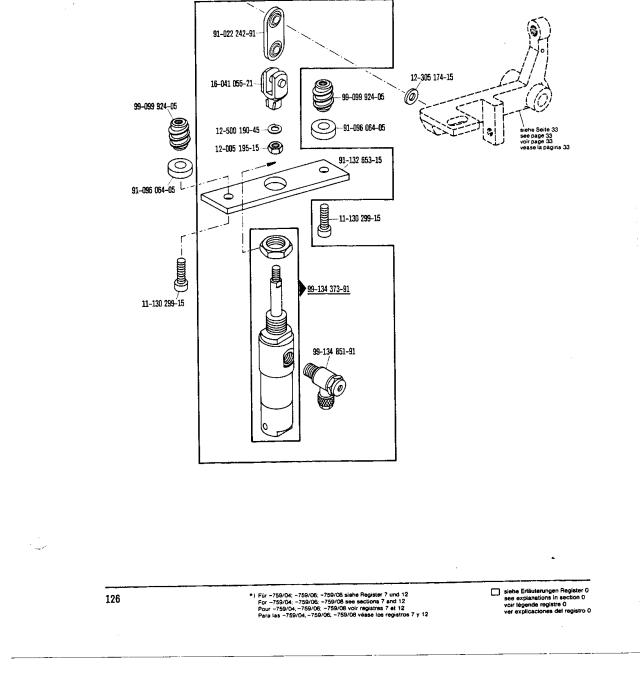

Die Teile sind so abgebildet, wie sie in der Maschine funktionsmäßig zusammengehören.

Die gestrichelten Abbildungen zeigen, wo die daneben abgebildeten Teile hingehören.

Die Einrahmungen auf den Bildseiten zeigen, aus welchen Einzelteilen sich die Gruppenteile zusammensetzen.

For the various sections of this catalogue, please refer to the "Contents" on page 3. The parts are illustrated as they belong together in the machine. The dashed illustrations show where the adjacent parts belong. The framed-in sections on the illustration pages show the individual parts comprising a group. For gauge parts and attachments please refer to the subclass listing. The keys used on the illustration pages (\_\_\_; \_\_\_; \_\_\_ etc.) are listed and explained in section "0". Subject to alterations in design.