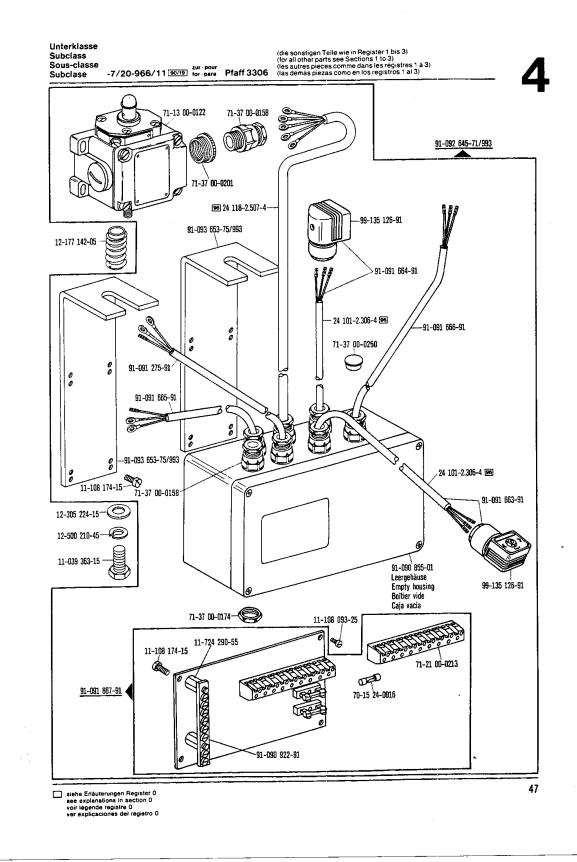

Die Teile sind so abgebildet, wie sie in der Maschine funktionsmäßig zusammengehören.

Die gestrichelten Abbildungen zeigen, wo die daneben abgebildeten Teile hingehören.

Die Einrahmungen auf den Bildseiten zeigen, aus welchen Einzelteilen sich die Gruppenteile zusammensetzen.

Nähwerkzeuge und Apparate sind der Unterklassen-Ausstattung zu entnehmen.

Die auf den Bildseiten verwendeten Schlüsselzeichen (; 2; 3 usw.) sind in Register "O" zusammengefaßt und

erläutert.

Konstruktionsänderungen vorbehalten.