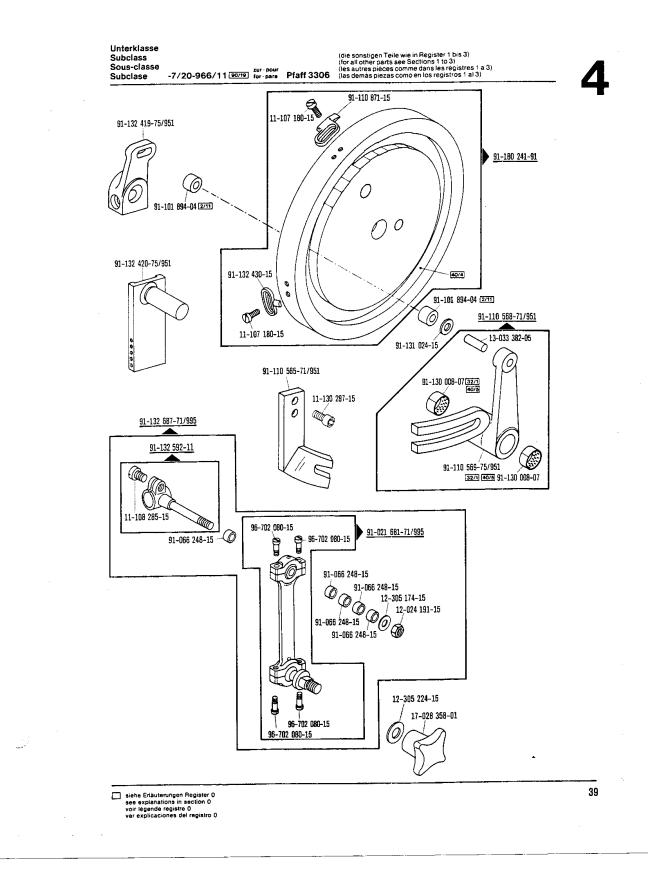

Die Teile sind so abgebildet, wie sie in der Maschine funktionsmäßig zusammengehören.

Die gestrichelten Abbildungen zeigen, wo die daneben abgebildeten Teile hingehören.

Die Einrahmungen auf den Bildseiten zeigen, aus welchen Einzelteilen sich die Gruppenteile zusammensetzen.

Nähwerkzeuge und Apparate sind der Unterklassen-Ausstattung zu entnehmen.

Die auf den Bildseiten verwendeten Schlüsselzeichen (; 2; 3 usw.) sind in Register "O" zusammengefaßt und

erläutert.

Konstruktionsänderungen vorbehalten.