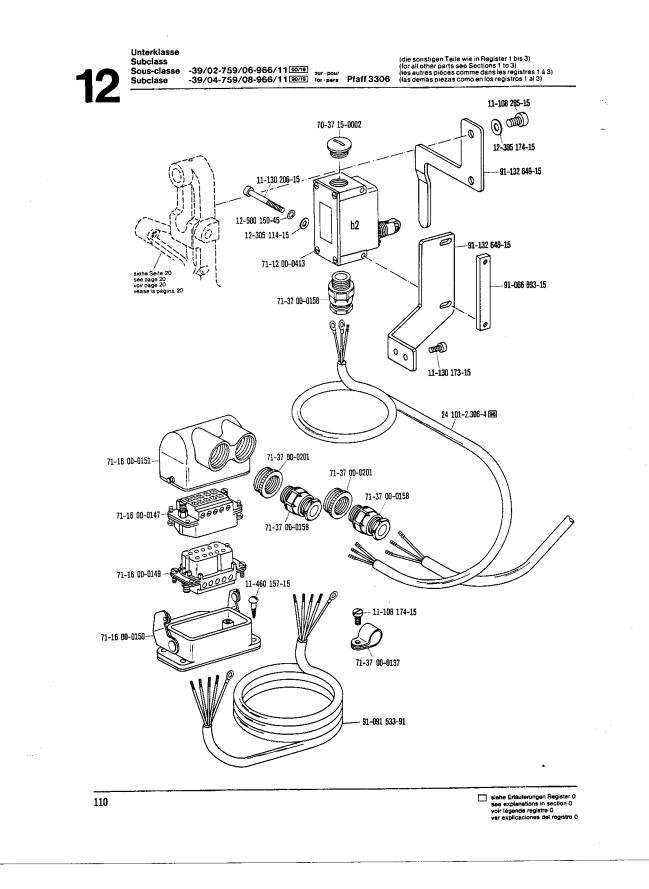

Die Teile sind so abgebildet, wie sie in der Maschine funktionsmäßig zusammengehören.

Die gestrichelten Abbildungen zeigen, wo die daneben abgebildeten Teile hingehören.

Die Einrahmungen auf den Bildseiten zeigen, aus welchen Einzelteilen sich die Gruppenteile zusammensetzen.

For the various sections of this catalogue, please refer to the "Contents" on page 3. The parts are illustrated as they belong together in the machine. The dashed illustrations show where the adjacent parts belong. The framed-in sections on the illustration pages show the individual parts comprising a group. For gauge parts and attachments please refer to the subclass listing. The keys used on the illustration pages (\_\_\_; \_\_\_; \_\_\_ etc.) are listed and explained in section "0". Subject to alterations in design.

En la página 3, bajo el título "contenido", puede verse un resumen de la división de la "lista de piezas". Las piezas están ilustradas conforme se hallan montadas en la máquina.

Las figuras a base de lineas entrecortadas muestran dónde y cómo van montadas las piezas ilustradas al lado. Los recuadros en las páginas ilustradas indican las piezas individuales de que se componen los grupos.