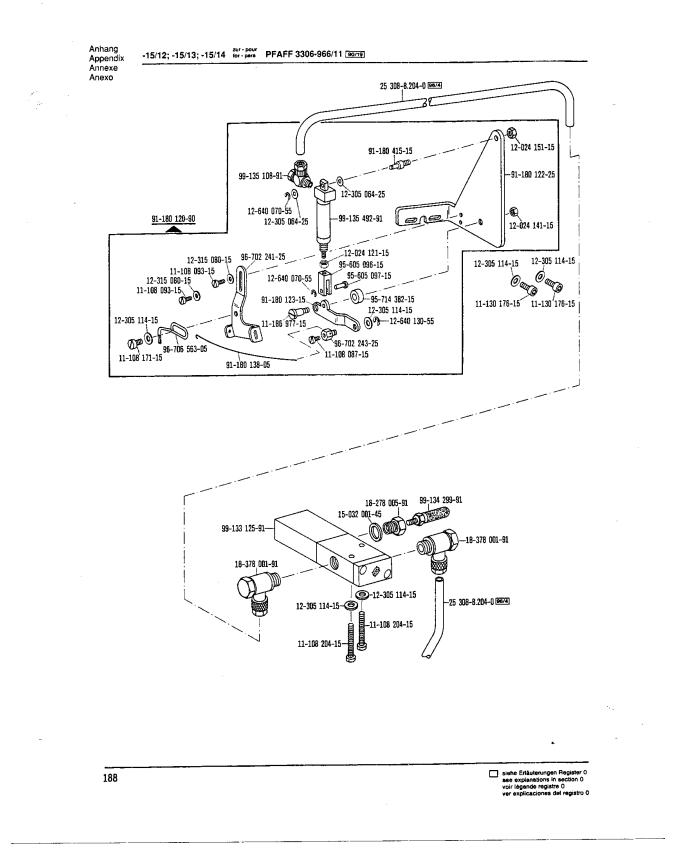

| Register<br>Section<br>Registre<br>Registro |                                                                                                                                                                                        |                                                                                                                                                                                            | Seite<br>Page<br>Página |
|---------------------------------------------|----------------------------------------------------------------------------------------------------------------------------------------------------------------------------------------|--------------------------------------------------------------------------------------------------------------------------------------------------------------------------------------------|-------------------------|
| 14                                          | Wartungseinheit<br>Air filter / lubricator<br>Conditionneur d'air comprimé<br>Grupo acondicionador del aire comprimido                                                                 | -925/02                                                                                                                                                                                    | 120                     |
| 15                                          | Elektropneumatische Steuerungs-Einrichtu<br>Electro-pneumatic controls<br>Dispositif de commande électropneumatiqu<br>Mandos electroneumàticos                                         | -966/08; -966/09; -966/10;                                                                                                                                                                 | 121                     |
| 16                                          | Elektromagnetische Steuerungs-Einrichtur<br>Electro-magnetic controls<br>Dispositif de commande électromagnétique<br>Mandos electromagnéticos                                          | -967/01; -967/07; -967/08;                                                                                                                                                                 | 140                     |
| 17                                          | Zubehörteile<br>Accessory parts<br>Accessoires<br>Accesorios                                                                                                                           |                                                                                                                                                                                            | 148                     |
| 18                                          | Motorwippe, Keilriemenscheiben, Zugkette<br>Motor bracket, v-belt pulley, chain, belt gu<br>Bascule moteur, poulies trapézoïdales, cha<br>Balancin del motor, poleas trapezoidales, ca | ard for motor                                                                                                                                                                              | 152                     |
| 19                                          | Vorschaltgerät für 420 V<br>Transformer for 420 V<br>Transformateur pour 420 V<br>Transformador para 420 V                                                                             |                                                                                                                                                                                            | 154                     |
| 20                                          | Motoranschlußsatz<br>Motor connection kit<br>Jeu de pièces à raccorder le moteur<br>Juego de piezas de conexión del motor                                                              | (Ausrüstung mit Motorschutzschalter)<br>(equipment with motor overload trip)<br>(avec contacteur-disjoncteur)<br>(con interruptor de seguridad)                                            | 155                     |
| 21                                          | Unterklassenausstattung<br>Subclass organizations<br>Equipement des sous-classes<br>Dotación de las subclases                                                                          | (Abbildungen sind symbolisch zu betrachten)<br>(Figures are to be regarded as symbolic)<br>(Les illustrations ne sont que symboliques)<br>(Las ilustraciones deben tomarse simbolicamente) | 156                     |
| 22                                          | Nummernverzeichnis<br>Numerical index<br>Tableau des numéros<br>Indice numérico                                                                                                        |                                                                                                                                                                                            | 172                     |
| Anhang<br>Appendix<br>Annexe<br>Anexo       | Unterklassen-Ausstattung<br>Subclass parts<br>Composition des sous-classes<br>Composición de las subclases                                                                             | ; -15/13; -15/14                                                                                                                                                                           | 187                     |
|                                             | Mechanische Stichzahlschnellverstellung<br>Mechanical stitch number quick-adjustment<br>Réglage mécanique instantané du nombre<br>Regulatión ráqida y mecanica del numero d            | de points -910/30                                                                                                                                                                          | 190                     |
|                                             |                                                                                                                                                                                        |                                                                                                                                                                                            | ļ                       |
|                                             |                                                                                                                                                                                        |                                                                                                                                                                                            | <b></b>                 |
|                                             |                                                                                                                                                                                        |                                                                                                                                                                                            |                         |
|                                             |                                                                                                                                                                                        |                                                                                                                                                                                            |                         |