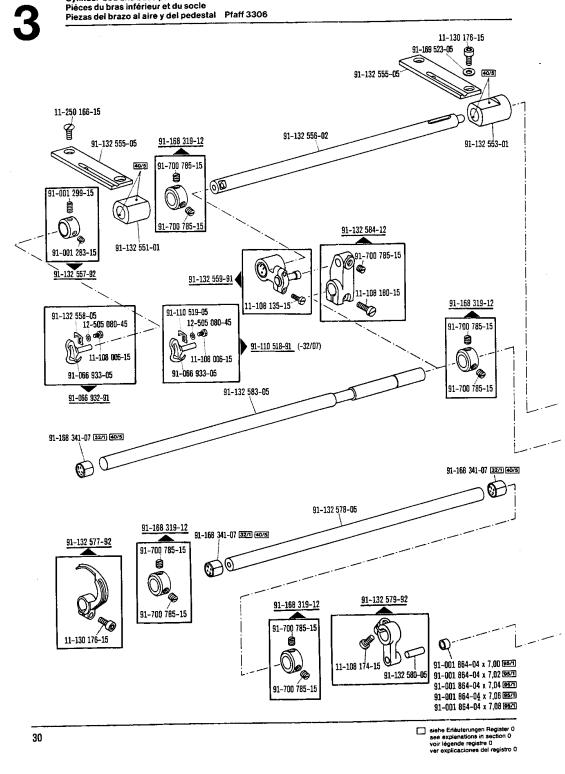

Die Teile sind so abgebildet, wie sie in der Maschine funktionsmäßig zusammengehören.

Die gestrichelten Abbildungen zeigen, wo die daneben abgebildeten Teile hingehören.

Die Einrahmungen auf den Bildseiten zeigen, aus welchen Einzelteilen sich die Gruppenteile zusammensetzen.

Nähwerkzeuge und Apparate sind der Unterklassen-Ausstattung zu entnehmen.

Die auf den Bildseiten verwendeten Schlüsselzeichen (; 2; 3 usw.) sind in Register "O" zusammengefaßt und

erläutert.

Konstruktionsänderungen vorbehalten.