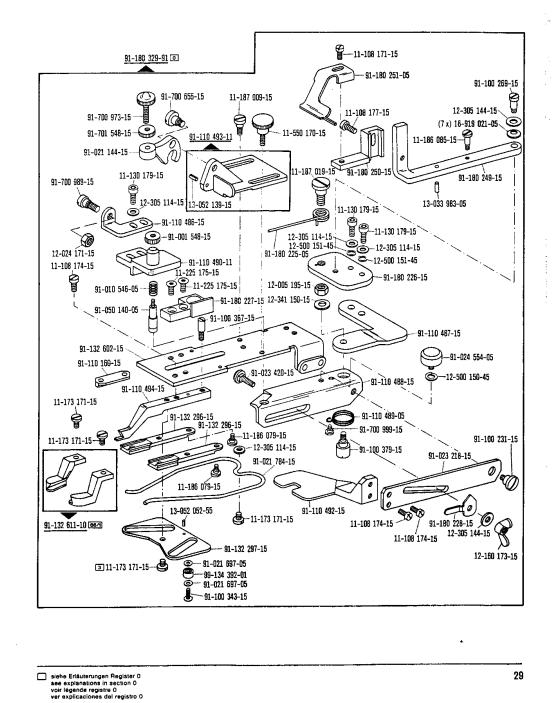

Die Teile sind so abgebildet, wie sie in der Maschine funktionsmäßig zusammengehören.

Die gestrichelten Abbildungen zeigen, wo die daneben abgebildeten Teile hingehören.

Die Einrahmungen auf den Bildseiten zeigen, aus welchen Einzelteilen sich die Gruppenteile zusammensetzen.

Nähwerkzeuge und Apparate sind der Unterklassen-Ausstattung zu entnehmen.

Die auf den Bildseiten verwendeten Schlüsselzeichen (; 2; 3 usw.) sind in Register "O" zusammengefaßt und

erläutert.

Konstruktionsänderungen vorbehalten.