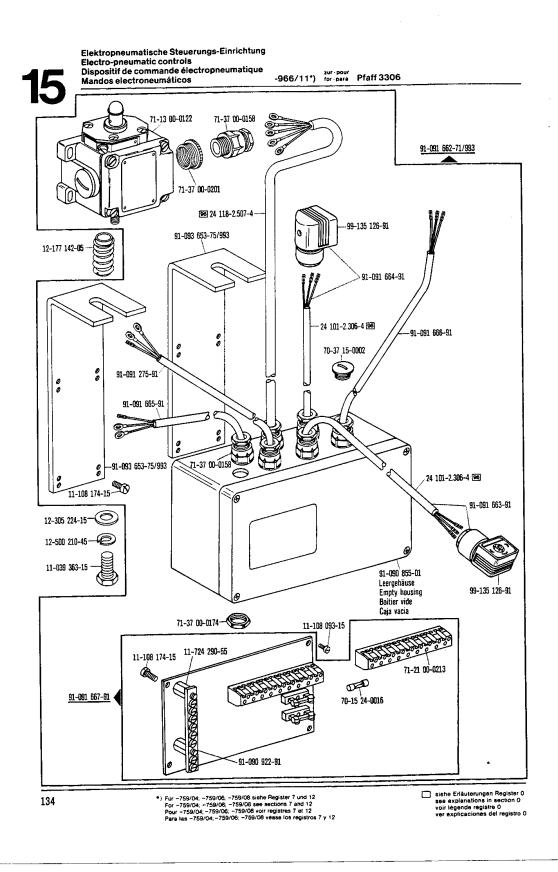

ions in section 0 voir lägende registre 0 ver explicaciones del registro 0









Elektropneumatische Steuerungs-Einrichtung Electro-pneumatic controls Dispositif de commande électropneumatique Mandos electroneumáticos

neumatique -966/09; -966/10; -966/11\*); -966/21 <sup>zur · pour</sup> Pfaff 3306 15



-966/08; -966/10; -966/11\*); -966/21 for para Pfaff 3306

Elektropneumatische Steuerungs-Einrichtung Electro-pneumatic controls Dispositif de commande électropneumatique

Mandos electroneumáticos

15







<u>91-132 770-91</u>

15

Elektropneumatische Steuerungs-Einrichtung Electro-pneumatic controls Dispositif de commande électropneumatique Mandos electroneumáticos

11-130 293-15

-966/08; -966/09; -966/10; -966/11\*); -966/21 for - para

zur-pour for-para Pfaff 3306







































145

siehe Erläuterungen Register 0 see explanations in section 0 voir legende registre 0 ver explicaciones del registro 0









Zubehörteile Accessory parts Accessoires Accesorios







Zubehörteile Accessory parts Accessoires Accessorios tor para Pfaff 3306



17

151 siehe Erläuterungen Register 0 see explanations in section 0 voir légende registre 0 ver explicaciones del registro 0

٠



Motorwippe, Keilriemenscheiben, Zugkette, Riemenschutz zum Motor Motor bracket, v-belt pulley, chain, belt guard for motor Bascule moteur, poulies trapézoïdales, chaîne, garde-courroie p. moteur

Motorwippe, Keilriemenscheiben, Zugkette, Riemenschutz zum Motor Motor bracket, v-belt pulley, chain, belt guard for motor Bascule moteur, poulies trapézoïdales, chaîne, garde-courr