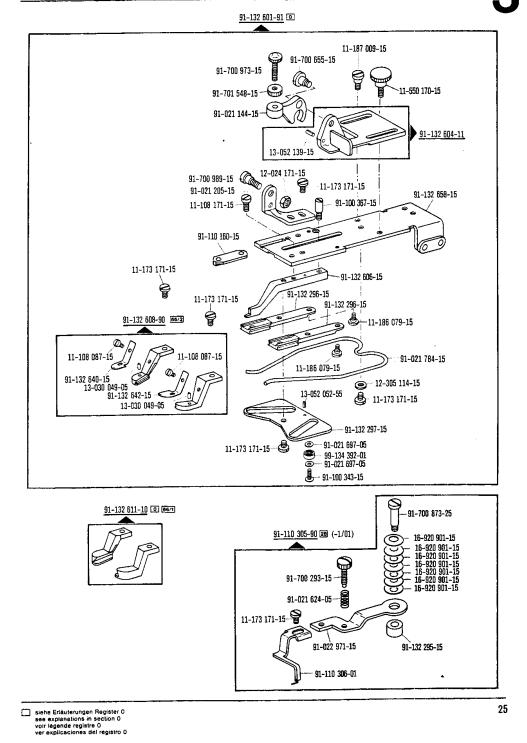

Die Teile sind so abgebildet, wie sie in der Maschine funktionsmäßig zusammengehören.

Die gestrichelten Abbildungen zeigen, wo die daneben abgebildeten Teile hingehören.

Die Einrahmungen auf den Bildseiten zeigen, aus welchen Einzelteilen sich die Gruppenteile zusammensetzen.

Nähwerkzeuge und Apparate sind der Unterklassen-Ausstattung zu entnehmen.

Die auf den Bildseiten verwendeten Schlüsselzeichen (; 2; 3 usw.) sind in Register "O" zusammengefaßt und

erläutert.

Konstruktionsänderungen vorbehalten.