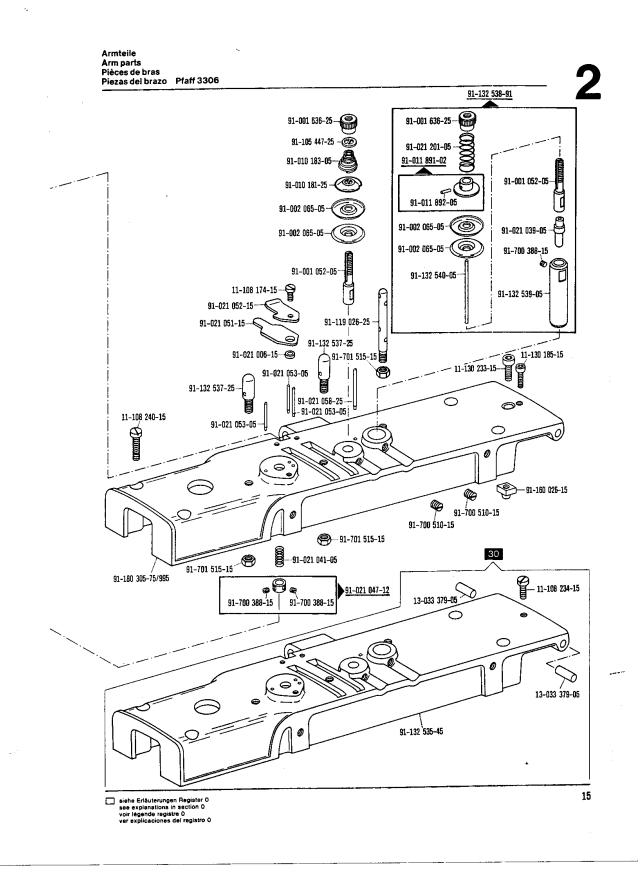

Die Teile sind so abgebildet, wie sie in der Maschine funktionsmäßig zusammengehören.

Die gestrichelten Abbildungen zeigen, wo die daneben abgebildeten Teile hingehören.

Die Einrahmungen auf den Bildseiten zeigen, aus welchen Einzelteilen sich die Gruppenteile zusammensetzen.

Nähwerkzeuge und Apparate sind der Unterklassen-Ausstattung zu entnehmen.

Die auf den Bildseiten verwendeten Schlüsselzeichen (; 2; 3 usw.) sind in Register "O" zusammengefaßt und

erläutert.

Konstruktionsänderungen vorbehalten.

For the various sections of this catalogue, please refer to the "Contents" on page 3. The parts are illustrated as they belong together in the machine. The dashed illustrations show where the adjacent parts belong. The framed-in sections on the illustration pages show the individual parts comprising a group. For gauge parts and attachments please refer to the subclass listing. The keys used on the illustration pages (\_\_\_; \_\_\_; \_\_\_ etc.) are listed and explained in section "0". Subject to alterations in design.