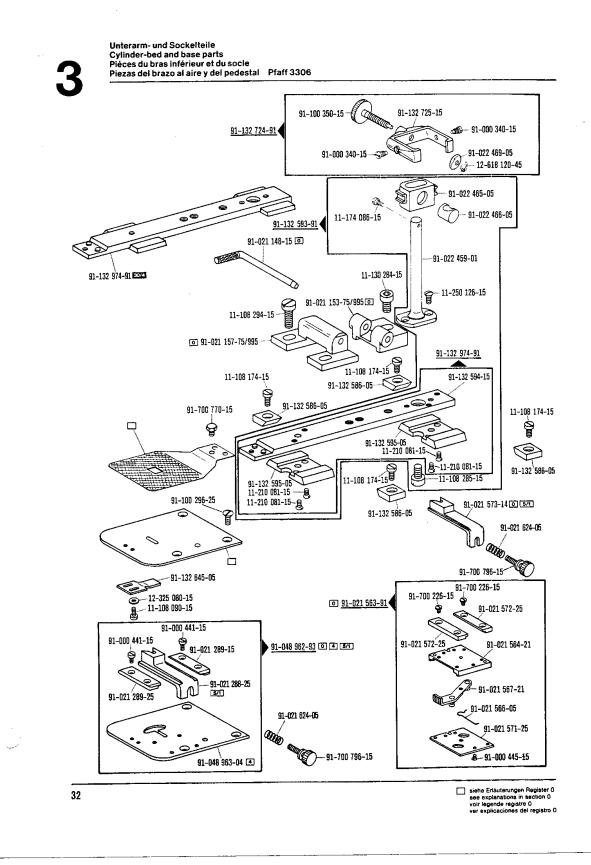

Die Teile sind so abgebildet, wie sie in der Maschine funktionsmäßig zusammengehören.

Die gestrichelten Abbildungen zeigen, wo die daneben abgebildeten Teile hingehören.

Die Einrahmungen auf den Bildseiten zeigen, aus welchen Einzelteilen sich die Gruppenteile zusammensetzen.

Nähwerkzeuge und Apparate sind der Unterklassen-Ausstattung zu entnehmen.

Die auf den Bildseiten verwendeten Schlüsselzeichen (; 2; 3 usw.) sind in Register "O" zusammengefaßt und

erläutert.

Konstruktionsänderungen vorbehalten.