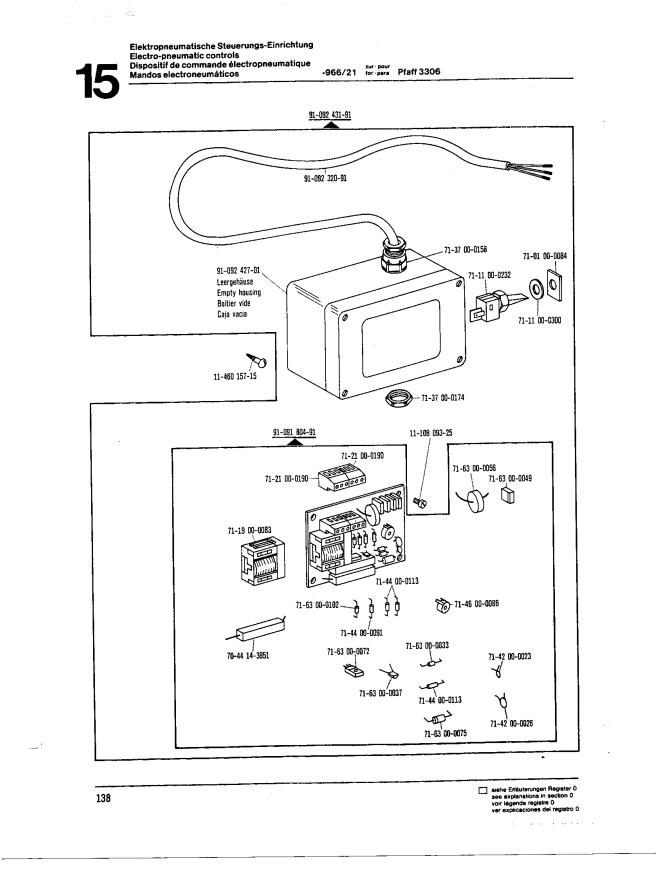

| Register<br>Section<br>Registre<br>Registro |                                                                                                                                                                                        |                                                                                                                                                                                            | Seite<br>Page<br>Página |
|---------------------------------------------|----------------------------------------------------------------------------------------------------------------------------------------------------------------------------------------|--------------------------------------------------------------------------------------------------------------------------------------------------------------------------------------------|-------------------------|
| 14                                          | Wartungseinheit<br>Air filter / lubricator<br>Conditionneur d'air comprimé<br>Grupo acondicionador del aire comprimido                                                                 | -925/02                                                                                                                                                                                    | 120                     |
| 15                                          | Elektropneumatische Steuerungs-Einrichtu<br>Electro-pneumatic controls<br>Dispositif de commande électropneumatiqu<br>Mandos electroneumàticos                                         | -966/08; -966/09; -966/10;                                                                                                                                                                 | 121                     |
| 16                                          | Elektromagnetische Steuerungs-Einrichtur<br>Electro-magnetic controls<br>Dispositif de commande électromagnétique<br>Mandos electromagnéticos                                          | -967/01; -967/07; -967/08;                                                                                                                                                                 | 140                     |
| 17                                          | Zubehörteile<br>Accessory parts<br>Accessoires<br>Accesorios                                                                                                                           |                                                                                                                                                                                            | 148                     |
| 18                                          | Motorwippe, Keilriemenscheiben, Zugkette<br>Motor bracket, v-belt pulley, chain, belt gu<br>Bascule moteur, poulies trapézoïdales, cha<br>Balancin del motor, poleas trapezoidales, ca | ard for motor                                                                                                                                                                              | 152                     |
| 19                                          | Vorschaltgerät für 420 V<br>Transformer for 420 V<br>Transformateur pour 420 V<br>Transformador para 420 V                                                                             |                                                                                                                                                                                            | 154                     |
| 20                                          | Motoranschlußsatz<br>Motor connection kit<br>Jeu de pièces à raccorder le moteur<br>Juego de piezas de conexión del motor                                                              | (Ausrüstung mit Motorschutzschalter)<br>(equipment with motor overload trip)<br>(avec contacteur-disjoncteur)<br>(con interruptor de seguridad)                                            | 155                     |
| 21                                          | Unterklassenausstattung<br>Subclass organizations<br>Equipement des sous-classes<br>Dotación de las subclases                                                                          | (Abbildungen sind symbolisch zu betrachten)<br>(Figures are to be regarded as symbolic)<br>(Les illustrations ne sont que symboliques)<br>(Las ilustraciones deben tomarse simbolicamente) | 156                     |
| 22                                          | Nummernverzeichnis<br>Numerical index<br>Tableau des numéros<br>Indice numérico                                                                                                        |                                                                                                                                                                                            | 172                     |
| Anhang<br>Appendix<br>Annexe<br>Anexo       | Unterklassen-Ausstattung<br>Subclass parts<br>Composition des sous-classes<br>Composición de las subclases                                                                             | ; -15/13; -15/14                                                                                                                                                                           | 187                     |
|                                             | Mechanische Stichzahlschnellverstellung<br>Mechanical stitch number quick-adjustment<br>Réglage mécanique instantané du nombre<br>Regulatión ráqida y mecanica del numero d            | de points -910/30                                                                                                                                                                          | 190                     |
|                                             |                                                                                                                                                                                        |                                                                                                                                                                                            | ļ                       |
|                                             |                                                                                                                                                                                        |                                                                                                                                                                                            | <b></b>                 |
|                                             |                                                                                                                                                                                        |                                                                                                                                                                                            |                         |
|                                             |                                                                                                                                                                                        |                                                                                                                                                                                            |                         |