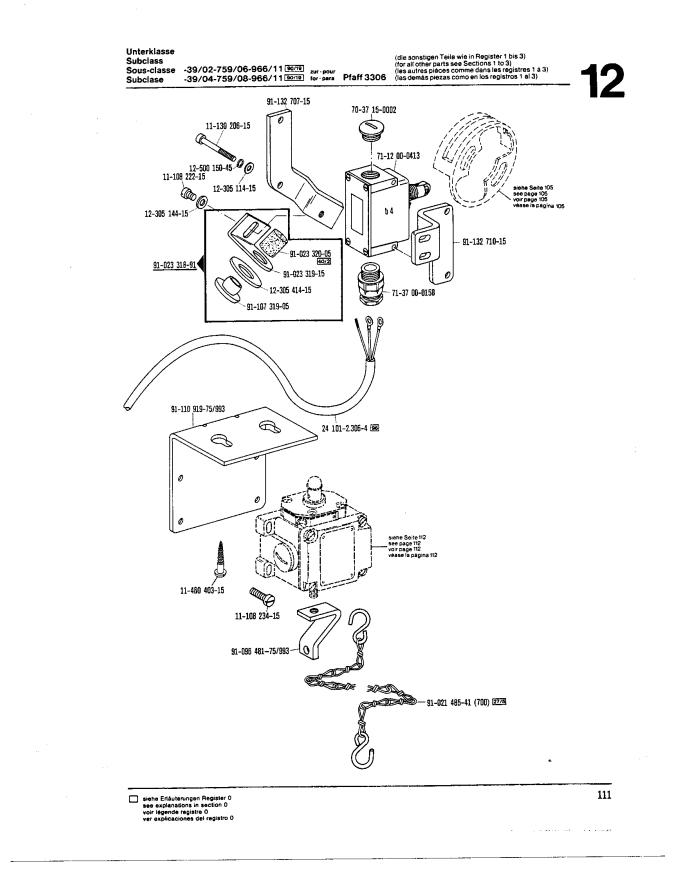

Die Teile sind so abgebildet, wie sie in der Maschine funktionsmäßig zusammengehören.

Die gestrichelten Abbildungen zeigen, wo die daneben abgebildeten Teile hingehören.

Die Einrahmungen auf den Bildseiten zeigen, aus welchen Einzelteilen sich die Gruppenteile zusammensetzen.

For the various sections of this catalogue, please refer to the "Contents" on page 3. The parts are illustrated as they belong together in the machine. The dashed illustrations show where the adjacent parts belong. The framed-in sections on the illustration pages show the individual parts comprising a group. For gauge parts and attachments please refer to the subclass listing. The keys used on the illustration pages (\_\_\_; \_\_\_; \_\_\_ etc.) are listed and explained in section "0". Subject to alterations in design.

En la página 3, bajo el título "contenido", puede verse un resumen de la división de la "lista de piezas". Las piezas están ilustradas conforme se hallan montadas en la máquina.

Las figuras a base de lineas entrecortadas muestran dónde y cómo van montadas las piezas ilustradas al lado. Los recuadros en las páginas ilustradas indican las piezas individuales de que se componen los grupos.