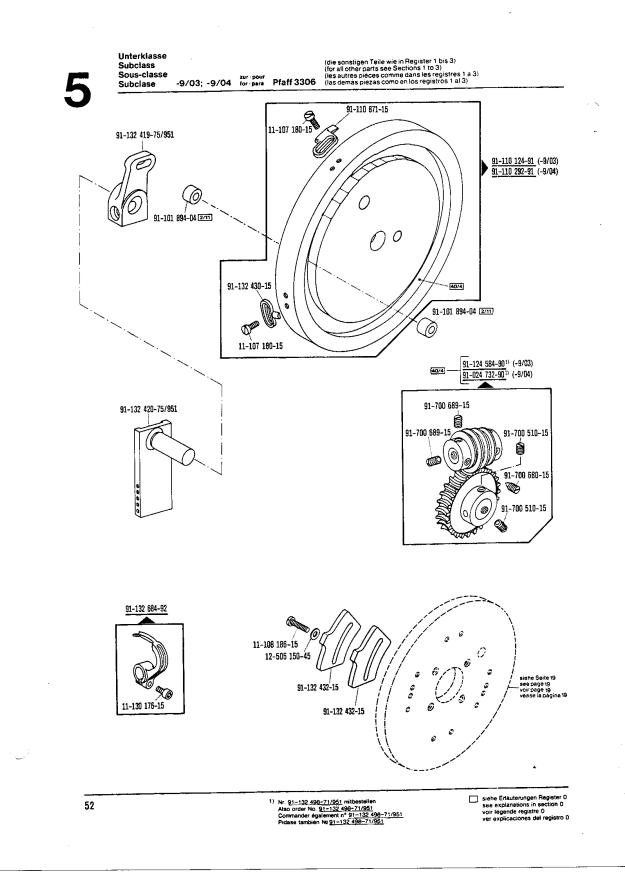

Die Teile sind so abgebildet, wie sie in der Maschine funktionsmäßig zusammengehören.

Die gestrichelten Abbildungen zeigen, wo die daneben abgebildeten Teile hingehören.

Die Einrahmungen auf den Bildseiten zeigen, aus welchen Einzelteilen sich die Gruppenteile zusammensetzen.

Nähwerkzeuge und Apparate sind der Unterklassen-Ausstattung zu entnehmen.

Die auf den Bildseiten verwendeten Schlüsselzeichen (; 2; 3 usw.) sind in Register "O" zusammengefaßt und

erläutert.

Konstruktionsänderungen vorbehalten.

For the various sections of this catalogue, please refer to the "Contents" on page 3. The parts are illustrated as they belong together in the machine. The dashed illustrations show where the adjacent parts belong. The framed-in sections on the illustration pages show the individual parts comprising a group. For gauge parts and attachments please refer to the subclass listing. The keys used on the illustration pages (\_\_\_; \_\_\_; \_\_\_ etc.) are listed and explained in section "0". Subject to alterations in design.