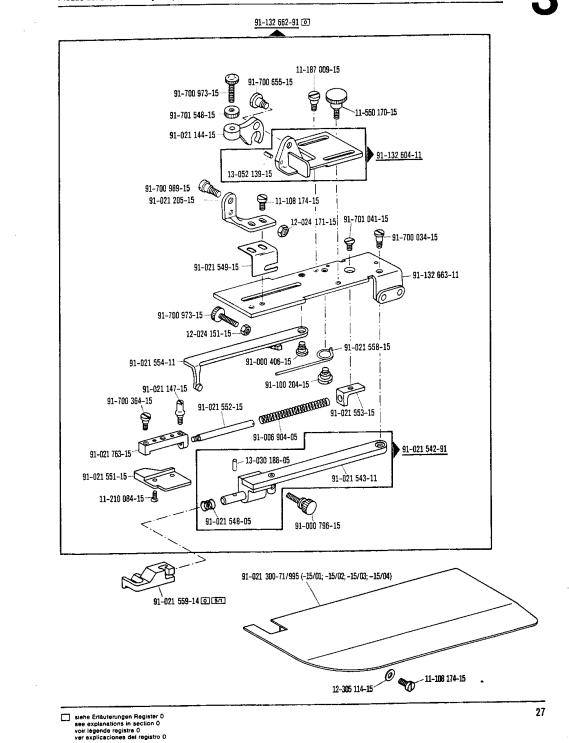

Die Teile sind so abgebildet, wie sie in der Maschine funktionsmäßig zusammengehören.

Die gestrichelten Abbildungen zeigen, wo die daneben abgebildeten Teile hingehören.

Die Einrahmungen auf den Bildseiten zeigen, aus welchen Einzelteilen sich die Gruppenteile zusammensetzen.

Nähwerkzeuge und Apparate sind der Unterklassen-Ausstattung zu entnehmen.

Die auf den Bildseiten verwendeten Schlüsselzeichen (; 2; 3 usw.) sind in Register "O" zusammengefaßt und

erläutert.

Konstruktionsänderungen vorbehalten.