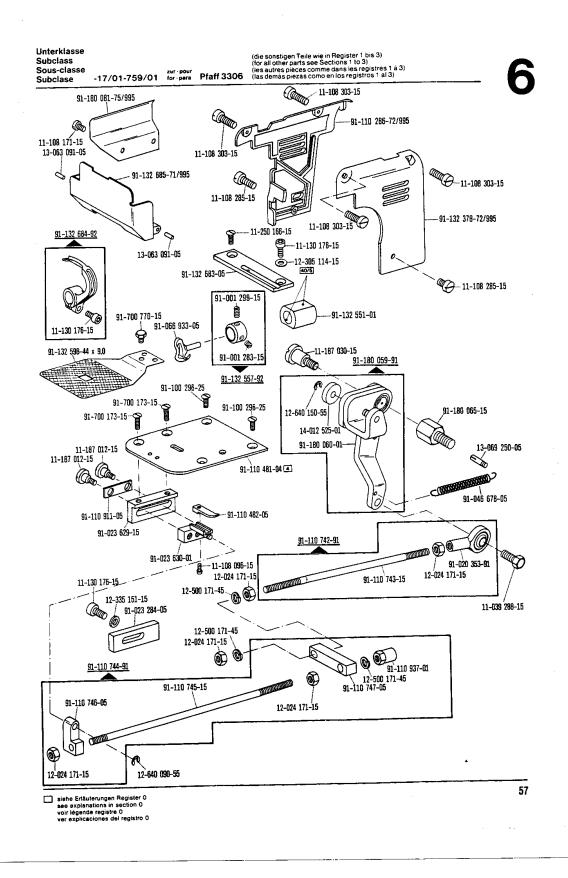

|   |

· · · ·























Unterarm- und Sockelteile Cylinder-bed and base parts Pièces du bras inférieur et du socle Piezas del brazo al aire y del pedestal Pfaff 3306



3



#### Unterarm- und Sockelteile Cylinder-bed and base parts Pièces du bras inférieur et du socle Piezas del brazo al aire y del pedestal Pfaff 3306









Unterarm- und Sockelteile Cylinder-bed and base parts Pièces du bras inférieur et du socle Piezas del brazo al aire y del pedestal Pfaff 3306



# Unterarm- und Sockelteile





Unterarm- und Sockelteile Cylinder-bed and base parts Pièces du bras inférieur et du socle





































































| Unterklasse<br>Subclass<br>Sous-classe<br>Subclase | -17/20-759/04-966/11 | zur - pour<br>for - para | (die sonstigen Teile wie in Register 1 bis 3)<br>(for all other parts see Sections 1 to 3)<br>(les autres pièces comme dans les registres 1 à 3)<br>(las demas piezas como en los registros 1 al 3) |
|----------------------------------------------------|----------------------|--------------------------|-----------------------------------------------------------------------------------------------------------------------------------------------------------------------------------------------------|
| •••••                                              |                      |                          |