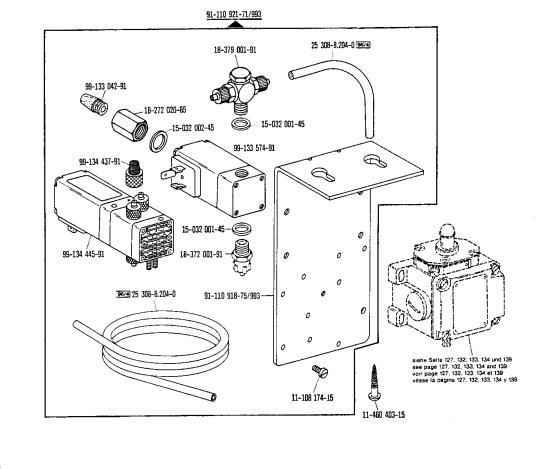

| Register<br>Section<br>Registre<br>Registro |                                                                                                                                                                                        |                                                                                                                                                                                            | Seite<br>Page<br>Página |
|---------------------------------------------|----------------------------------------------------------------------------------------------------------------------------------------------------------------------------------------|--------------------------------------------------------------------------------------------------------------------------------------------------------------------------------------------|-------------------------|
| 14                                          | Wartungseinheit<br>Air filter / lubricator<br>Conditionneur d'air comprimé<br>Grupo acondicionador del aire comprimido                                                                 | -925/02                                                                                                                                                                                    | 120                     |
| 15                                          | Elektropneumatische Steuerungs-Einrichtu<br>Electro-pneumatic controls<br>Dispositif de commande électropneumatiqu<br>Mandos electroneumàticos                                         | -966/08; -966/09; -966/10;                                                                                                                                                                 | 121                     |
| 16                                          | Elektromagnetische Steuerungs-Einrichtur<br>Electro-magnetic controls<br>Dispositif de commande électromagnétique<br>Mandos electromagnéticos                                          | -967/01; -967/07; -967/08;                                                                                                                                                                 | 140                     |
| 17                                          | Zubehörteile<br>Accessory parts<br>Accessoires<br>Accesorios                                                                                                                           |                                                                                                                                                                                            | 148                     |
| 18                                          | Motorwippe, Keilriemenscheiben, Zugkette<br>Motor bracket, v-belt pulley, chain, belt gu<br>Bascule moteur, poulies trapézoïdales, cha<br>Balancin del motor, poleas trapezoidales, ca | ard for motor                                                                                                                                                                              | 152                     |
| 19                                          | Vorschaltgerät für 420 V<br>Transformer for 420 V<br>Transformateur pour 420 V<br>Transformador para 420 V                                                                             |                                                                                                                                                                                            | 154                     |
| 20                                          | Motoranschlußsatz<br>Motor connection kit<br>Jeu de pièces à raccorder le moteur<br>Juego de piezas de conexión del motor                                                              | (Ausrüstung mit Motorschutzschalter)<br>(equipment with motor overload trip)<br>(avec contacteur-disjoncteur)<br>(con interruptor de seguridad)                                            | 155                     |
| 21                                          | Unterklassenausstattung<br>Subclass organizations<br>Equipement des sous-classes<br>Dotación de las subclases                                                                          | (Abbildungen sind symbolisch zu betrachten)<br>(Figures are to be regarded as symbolic)<br>(Les illustrations ne sont que symboliques)<br>(Las ilustraciones deben tomarse simbolicamente) | 156                     |
| 22                                          | Nummernverzeichnis<br>Numerical index<br>Tableau des numéros<br>Indice numérico                                                                                                        |                                                                                                                                                                                            | 172                     |
| Anhang<br>Appendix<br>Annexe<br>Anexo       | Unterklassen-Ausstattung<br>Subclass parts<br>Composition des sous-classes<br>Composición de las subclases                                                                             | ; -15/13; -15/14                                                                                                                                                                           | 187                     |
|                                             | Mechanische Stichzahlschnellverstellung<br>Mechanical stitch number quick-adjustment<br>Réglage mécanique instantané du nombre<br>Regulatión ráqida y mecanica del numero d            | de points -910/30                                                                                                                                                                          | 190                     |
|                                             |                                                                                                                                                                                        |                                                                                                                                                                                            | ļ                       |
|                                             |                                                                                                                                                                                        |                                                                                                                                                                                            | <b></b>                 |
|                                             |                                                                                                                                                                                        |                                                                                                                                                                                            |                         |
|                                             |                                                                                                                                                                                        |                                                                                                                                                                                            |                         |