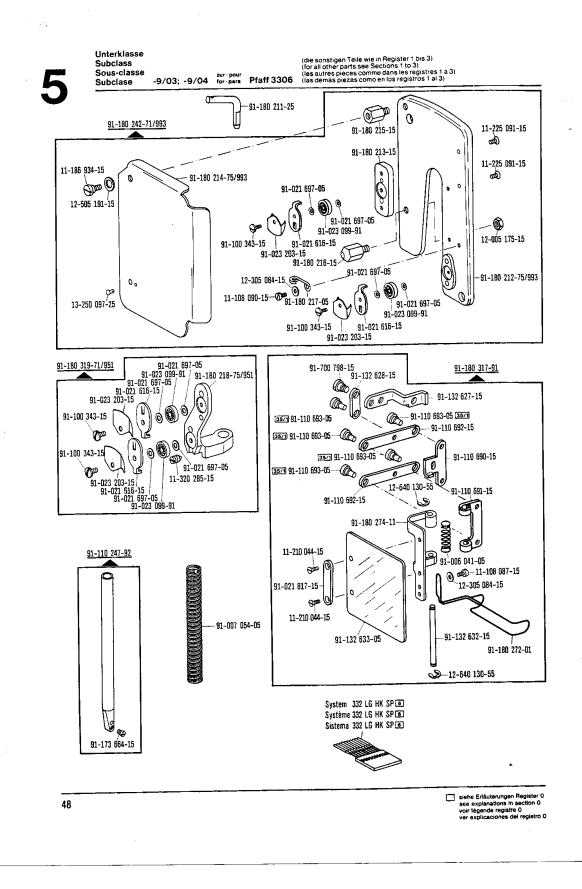

Die Teile sind so abgebildet, wie sie in der Maschine funktionsmäßig zusammengehören.

Die gestrichelten Abbildungen zeigen, wo die daneben abgebildeten Teile hingehören.

Die Einrahmungen auf den Bildseiten zeigen, aus welchen Einzelteilen sich die Gruppenteile zusammensetzen.

Nähwerkzeuge und Apparate sind der Unterklassen-Ausstattung zu entnehmen.

Die auf den Bildseiten verwendeten Schlüsselzeichen (; 2; 3 usw.) sind in Register "O" zusammengefaßt und

erläutert.

Konstruktionsänderungen vorbehalten.