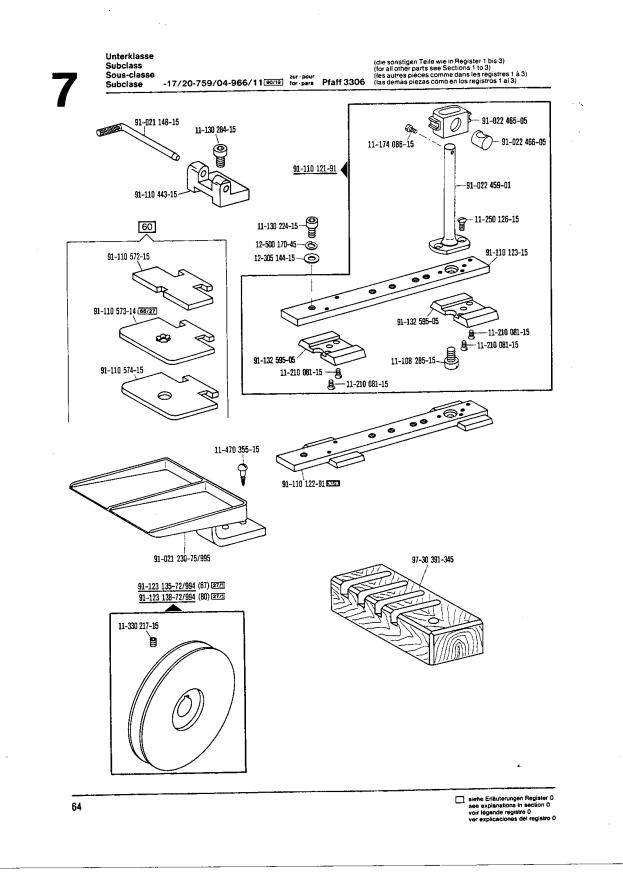

Die Teile sind so abgebildet, wie sie in der Maschine funktionsmäßig zusammengehören.

Die gestrichelten Abbildungen zeigen, wo die daneben abgebildeten Teile hingehören.

Die Einrahmungen auf den Bildseiten zeigen, aus welchen Einzelteilen sich die Gruppenteile zusammensetzen.

Nähwerkzeuge und Apparate sind der Unterklassen-Ausstattung zu entnehmen.

Die auf den Bildseiten verwendeten Schlüsselzeichen (; 2; 3 usw.) sind in Register "O" zusammengefaßt und

erläutert.

Konstruktionsänderungen vorbehalten.

For the various sections of this catalogue, please refer to the "Contents" on page 3. The parts are illustrated as they belong together in the machine. The dashed illustrations show where the adjacent parts belong. The framed-in sections on the illustration pages show the individual parts comprising a group. For gauge parts and attachments please refer to the subclass listing. The keys used on the illustration pages (\_\_\_; \_\_\_; \_\_\_ etc.) are listed and explained in section "0". Subject to alterations in design.