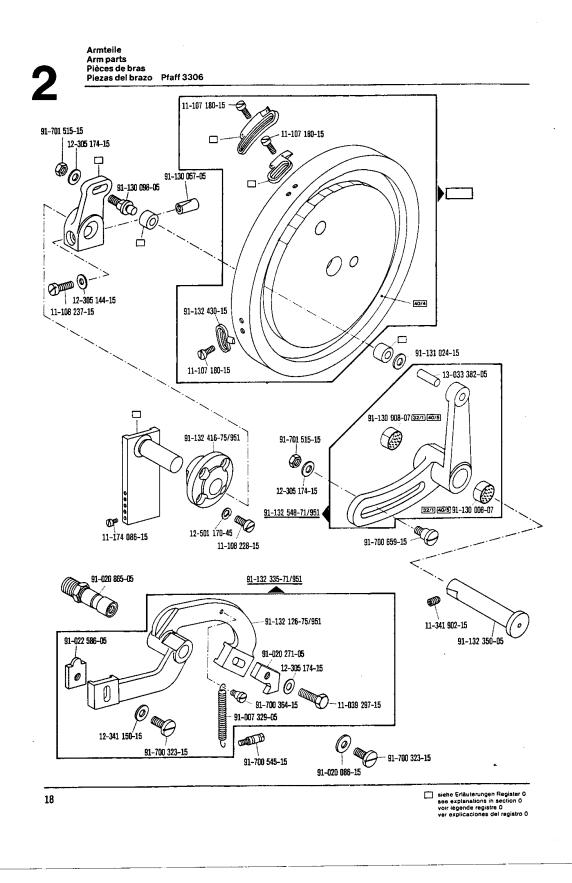

Die Teile sind so abgebildet, wie sie in der Maschine funktionsmäßig zusammengehören.

Die gestrichelten Abbildungen zeigen, wo die daneben abgebildeten Teile hingehören.

Die Einrahmungen auf den Bildseiten zeigen, aus welchen Einzelteilen sich die Gruppenteile zusammensetzen.

Nähwerkzeuge und Apparate sind der Unterklassen-Ausstattung zu entnehmen.

Die auf den Bildseiten verwendeten Schlüsselzeichen (; 2; 3 usw.) sind in Register "O" zusammengefaßt und

erläutert.

Konstruktionsänderungen vorbehalten.

For the various sections of this catalogue, please refer to the "Contents" on page 3. The parts are illustrated as they belong together in the machine. The dashed illustrations show where the adjacent parts belong. The framed-in sections on the illustration pages show the individual parts comprising a group. For gauge parts and attachments please refer to the subclass listing. The keys used on the illustration pages (\_\_\_; \_\_\_; \_\_\_ etc.) are listed and explained in section "0". Subject to alterations in design.