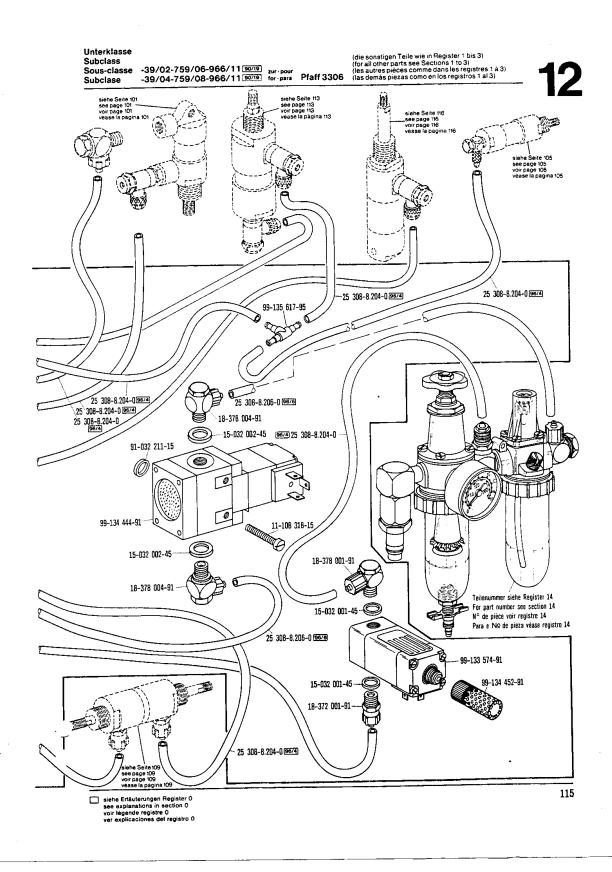

Die Teile sind so abgebildet, wie sie in der Maschine funktionsmäßig zusammengehören.

Die gestrichelten Abbildungen zeigen, wo die daneben abgebildeten Teile hingehören.

Die Einrahmungen auf den Bildseiten zeigen, aus welchen Einzelteilen sich die Gruppenteile zusammensetzen.

Nähwerkzeuge und Apparate sind der Unterklassen-Ausstattung zu entnehmen.

Die auf den Bildseiten verwendeten Schlüsselzeichen (; 2; 3 usw.) sind in Register "O" zusammengefaßt und

erläutert.

Konstruktionsänderungen vorbehalten.

For the various sections of this catalogue, please refer to the "Contents" on page 3. The parts are illustrated as they belong together in the machine. The dashed illustrations show where the adjacent parts belong. The framed-in sections on the illustration pages show the individual parts comprising a group. For gauge parts and attachments please refer to the subclass listing. The keys used on the illustration pages (\_\_\_; \_\_\_; \_\_\_ etc.) are listed and explained in section "0". Subject to alterations in design.