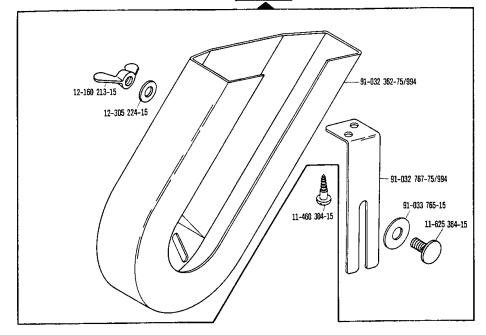

behörteile Accessory parts Accessoires Accesorios







Zubehörteile Accessory parts Accessoires Accessorios tor para Pfaff 3306



17

151 siehe Erläuterungen Register 0 see explanations in section 0 voir légende registre 0 ver explicaciones del registro 0

٠



Motorwippe, Keilriemenscheiben, Zugkette, Riemenschutz zum Motor Motor bracket, v-belt pulley, chain, belt guard for motor Bascule moteur, poulies trapézoïdales, chaîne, garde-courroie p. moteur

Motorwippe, Keilriemenscheiben, Zugkette, Riemenschutz zum Motor Motor bracket, v-belt pulley, chain, belt guard for motor Bascule moteur, poulies trapézoïdales, chaîne, garde-courroie p. moteur Balancín del motor, poleas trapezoidales, cadena de tracción, guardacorreas para el motor <sup>zur · pour</sup> for · para Pfaff 3306

**18** 



91-032 765-71/799



٠

#### From the library of: Superior Sewing Machine & Supply LLC

siehe Erläuterungen Register 0 see explanations in section 0 voir légende registre 0 ver explicaciones del registro 0





Unterklassen-Ausstattung Subclass parts Composition des sous-classes Composición de las subclases Pfaff 3306

| Composicion             | le las subclases | T                          |                    | •                    | Messer                                                                                                                       |
|-------------------------|------------------|----------------------------|--------------------|----------------------|---------------------------------------------------------------------------------------------------------------