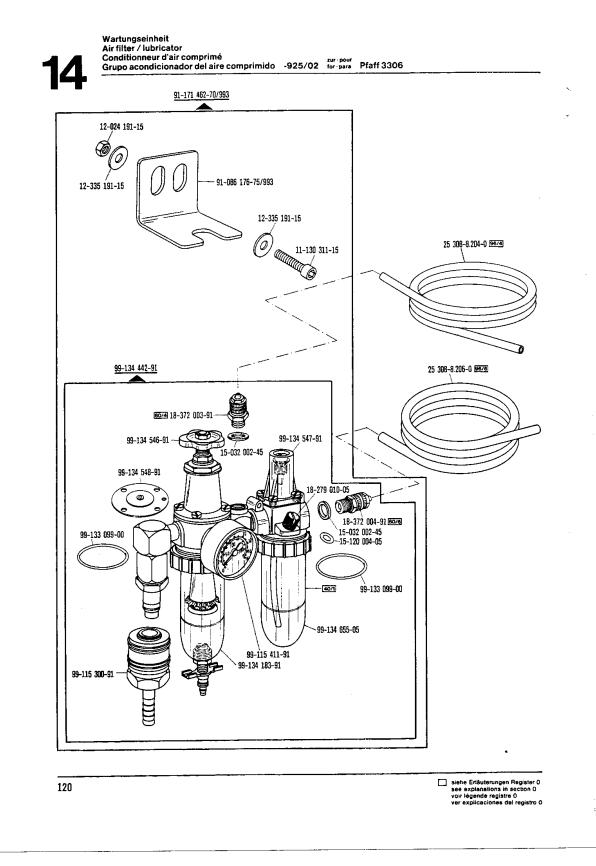

Die Teile sind so abgebildet, wie sie in der Maschine funktionsmäßig zusammengehören.

Die gestrichelten Abbildungen zeigen, wo die daneben abgebildeten Teile hingehören.

Die Einrahmungen auf den Bildseiten zeigen, aus welchen Einzelteilen sich die Gruppenteile zusammensetzen.

Nähwerkzeuge und Apparate sind der Unterklassen-Ausstattung zu entnehmen.

Die auf den Bildseiten verwendeten Schlüsselzeichen (; 2; 3 usw.) sind in Register "O" zusammengefaßt und

erläutert.

Konstruktionsänderungen vorbehalten.

| Register<br>Section<br>Registre<br>Registro |                                                                                                                                                                                        |                                                                                                                                                                                            | Seite<br>Page<br>Página |
|---------------------------------------------|----------------------------------------------------------------------------------------------------------------------------------------------------------------------------------------|--------------------------------------------------------------------------------------------------------------------------------------------------------------------------------------------|-------------------------|
| 14                                          | Wartungseinheit<br>Air filter / lubricator<br>Conditionneur d'air comprimé<br>Grupo acondicionador del aire comprimido                                                                 | -925/02                                                                                                                                                                                    | 120                     |
| 15                                          | Elektropneumatische Steuerungs-Einrichtu<br>Electro-pneumatic controls<br>Dispositif de commande électropneumatiqu<br>Mandos electroneumàticos                                         | -966/08; -966/09; -966/10;                                                                                                                                                                 | 121                     |
| 16                                          | Elektromagnetische Steuerungs-Einrichtur<br>Electro-magnetic controls<br>Dispositif de commande électromagnétique<br>Mandos electromagnéticos                                          | -967/01; -967/07; -967/08;                                                                                                                                                                 | 140                     |
| 17                                          | Zubehörteile<br>Accessory parts<br>Accessoires<br>Accesorios                                                                                                                           |                                                                                                                                                                                            | 148                     |
| 18                                          | Motorwippe, Keilriemenscheiben, Zugkette<br>Motor bracket, v-belt pulley, chain, belt gu<br>Bascule moteur, poulies trapézoïdales, cha<br>Balancin del motor, poleas trapezoidales, ca | ard for motor                                                                                                                                                                              | 152                     |
| 19                                          | Vorschaltgerät für 420 V<br>Transformer for 420 V<br>Transformateur pour 420 V<br>Transformador para 420 V                                                                             |                                                                                                                                                                                            | 154                     |
| 20                                          | Motoranschlußsatz<br>Motor connection kit<br>Jeu de pièces à raccorder le moteur<br>Juego de piezas de conexión del motor                                                              | (Ausrüstung mit Motorschutzschalter)<br>(equipment with motor overload trip)<br>(avec contacteur-disjoncteur)<br>(con interruptor de seguridad)                                            | 155                     |
| 21                                          | Unterklassenausstattung<br>Subclass organizations<br>Equipement des sous-classes<br>Dotación de las subclases                                                                          | (Abbildungen sind symbolisch zu betrachten)<br>(Figures are to be regarded as symbolic)<br>(Les illustrations ne sont que symboliques)<br>(Las ilustraciones deben tomarse simbolicamente) | 156                     |
| 22                                          | Nummernverzeichnis<br>Numerical index<br>Tableau des numéros<br>Indice numérico                                                                                                        |                                                                                                                                                                                            | 172                     |
| Anhang<br>Appendix<br>Annexe<br>Anexo       | Unterklassen-Ausstattung<br>Subclass parts<br>Composition des sous-classes<br>Composición de las subclases                                                                             | ; -15/13; -15/14                                                                                                                                                                           | 187                     |
|                                             | Mechanische Stichzahlschnellverstellung<br>Mechanical stitch number quick-adjustment<br>Réglage mécanique instantané du nombre<br>Regulatión ráqida y mecanica del numero d            | de points -910/30                                                                                                                                                                          | 190                     |
|                                             |                                                                                                                                                                                        |                                                                                                                                                                                            | ļ                       |
|                                             |                                                                                                                                                                                        |                                                                                                                                                                                            | <b></b>                 |
|                                             |                                                                                                                                                                                        |                                                                                                                                                                                            |                         |
|                                             |                                                                                                                                                                                        |                                                                                                                                                                                            |                         |