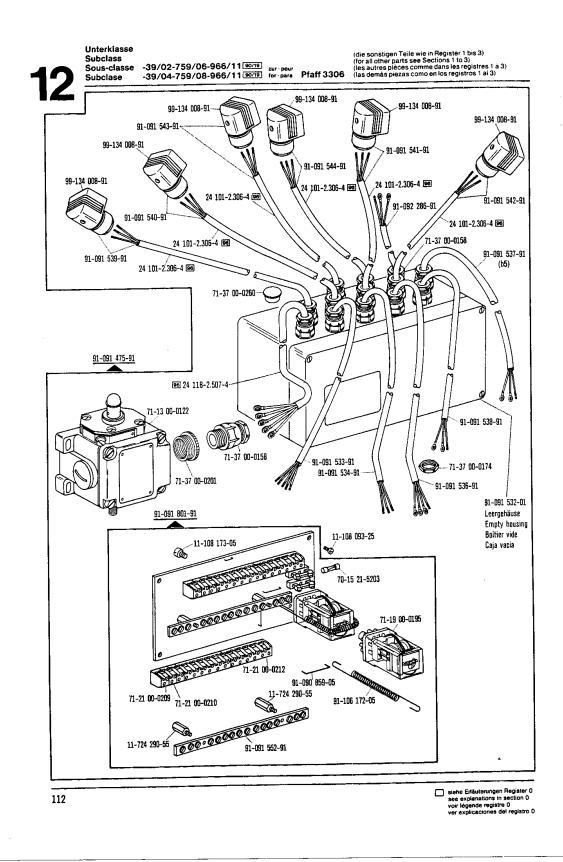

Die Teile sind so abgebildet, wie sie in der Maschine funktionsmäßig zusammengehören.

Die gestrichelten Abbildungen zeigen, wo die daneben abgebildeten Teile hingehören.

Die Einrahmungen auf den Bildseiten zeigen, aus welchen Einzelteilen sich die Gruppenteile zusammensetzen.

For the various sections of this catalogue, please refer to the "Contents" on page 3. The parts are illustrated as they belong together in the machine. The dashed illustrations show where the adjacent parts belong. The framed-in sections on the illustration pages show the individual parts comprising a group. For gauge parts and attachments please refer to the subclass listing. The keys used on the illustration pages (\_\_\_; \_\_\_; \_\_\_ etc.) are listed and explained in section "0". Subject to alterations in design.

En la página 3, bajo el título "contenido", puede verse un resumen de la división de la "lista de piezas". Las piezas están ilustradas conforme se hallan montadas en la máquina.

Las figuras a base de lineas entrecortadas muestran dónde y cómo van montadas las piezas ilustradas al lado. Los recuadros en las páginas ilustradas indican las piezas individuales de que se componen los grupos.