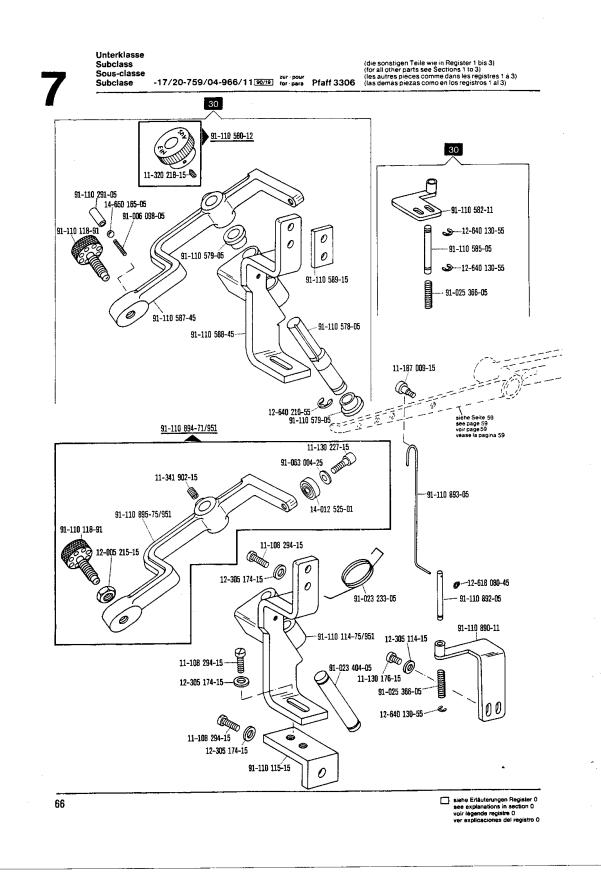

Die Teile sind so abgebildet, wie sie in der Maschine funktionsmäßig zusammengehören.

Die gestrichelten Abbildungen zeigen, wo die daneben abgebildeten Teile hingehören.

Die Einrahmungen auf den Bildseiten zeigen, aus welchen Einzelteilen sich die Gruppenteile zusammensetzen.

Nähwerkzeuge und Apparate sind der Unterklassen-Ausstattung zu entnehmen.

Die auf den Bildseiten verwendeten Schlüsselzeichen (; 2; 3 usw.) sind in Register "O" zusammengefaßt und

erläutert.

Konstruktionsänderungen vorbehalten.

For the various sections of this catalogue, please refer to the "Contents" on page 3. The parts are illustrated as they belong together in the machine. The dashed illustrations show where the adjacent parts belong. The framed-in sections on the illustration pages show the individual parts comprising a group. For gauge parts and attachments please refer to the subclass listing. The keys used on the illustration pages (\_\_\_; \_\_\_; \_\_\_ etc.) are listed and explained in section "0". Subject to alterations in design.