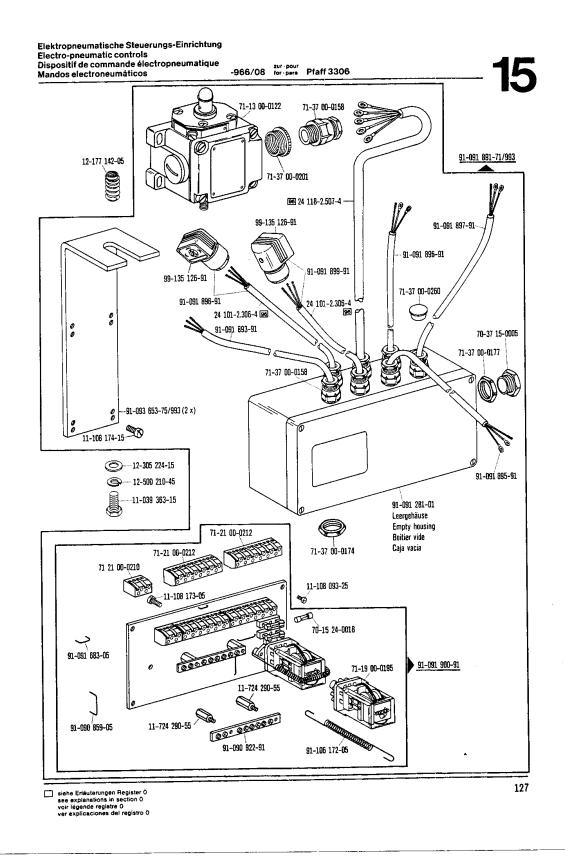

Die Teile sind so abgebildet, wie sie in der Maschine funktionsmäßig zusammengehören.

Die gestrichelten Abbildungen zeigen, wo die daneben abgebildeten Teile hingehören.

Die Einrahmungen auf den Bildseiten zeigen, aus welchen Einzelteilen sich die Gruppenteile zusammensetzen.

For the various sections of this catalogue, please refer to the "Contents" on page 3. The parts are illustrated as they belong together in the machine. The dashed illustrations show where the adjacent parts belong. The framed-in sections on the illustration pages show the individual parts comprising a group. For gauge parts and attachments please refer to the subclass listing. The keys used on the illustration pages (\_\_\_; \_\_\_; \_\_\_ etc.) are listed and explained in section "0". Subject to alterations in design.