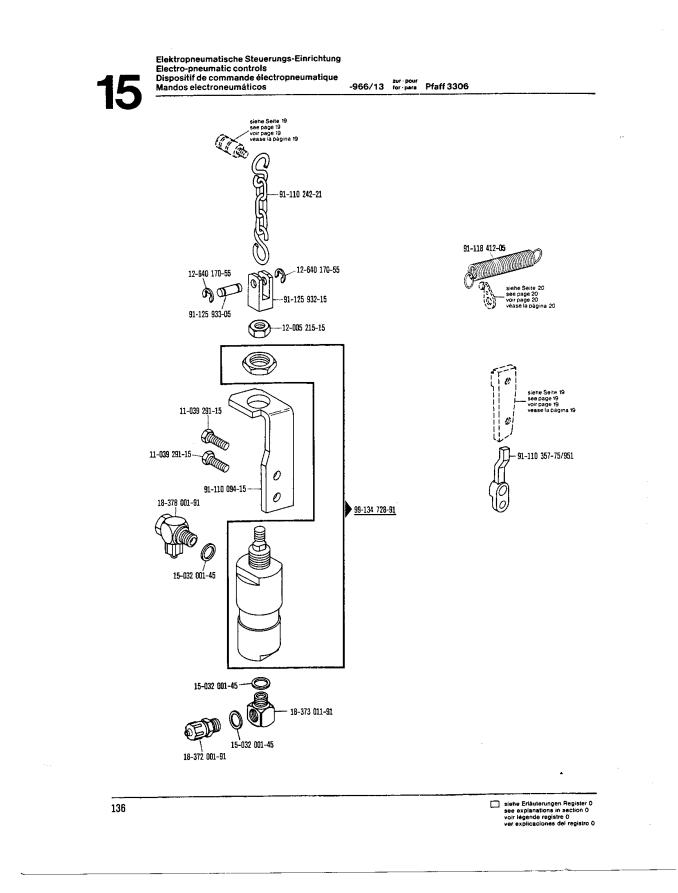

in section 0 voir lägende registre 0 ver explicaciones del registro 0









Elektropneumatische Steuerungs-Einrichtung Electro-pneumatic controls Dispositif de commande électropneumatique Mandos electroneumáticos

neumatique -966/09; -966/10; -966/11\*); -966/21 <sup>zur · pour</sup> Pfaff 3306 15



-966/08; -966/10; -966/11\*); -966/21 for para Pfaff 3306

Elektropneumatische Steuerungs-Einrichtung Electro-pneumatic controls Dispositif de commande électropneumatique

Mandos electroneumáticos

15







<u>91-132 770-91</u>

15

Elektropneumatische Steuerungs-Einrichtung Electro-pneumatic controls Dispositif de commande électropneumatique Mandos electroneumáticos

11-130 293-15

-966/08; -966/09; -966/10; -966/11\*); -966/21 for - para

zur-pour for-para Pfaff 3306







































145

siehe Erläuterungen Register 0 see explanations in section 0 voir legende registre 0 ver explicaciones del registro 0









Zubehörteile Accessory parts Accessoires Accesorios







Zubehörteile Accessory parts Accessoires Accessorios tor para Pfaff 3306



17

151 siehe Erläuterungen Register 0 see explanations in section 0 voir légende registre 0 ver explicaciones del registro 0

٠



Motorwippe, Keilriemenscheiben, Zugkette, Riemenschutz zum Motor Motor bracket, v-belt pulley, chain, belt guard for motor Bascule moteur, poulies trapézoïdales, chaîne, garde-courroie p. moteur

Motorwippe, Keilriemenscheiben, Zugkette, Riemenschutz zum Motor Motor bracket, v-belt pulley, chain, belt guard for motor Bascule moteur, poulies trapézoïdales, chaîne, garde-courroie