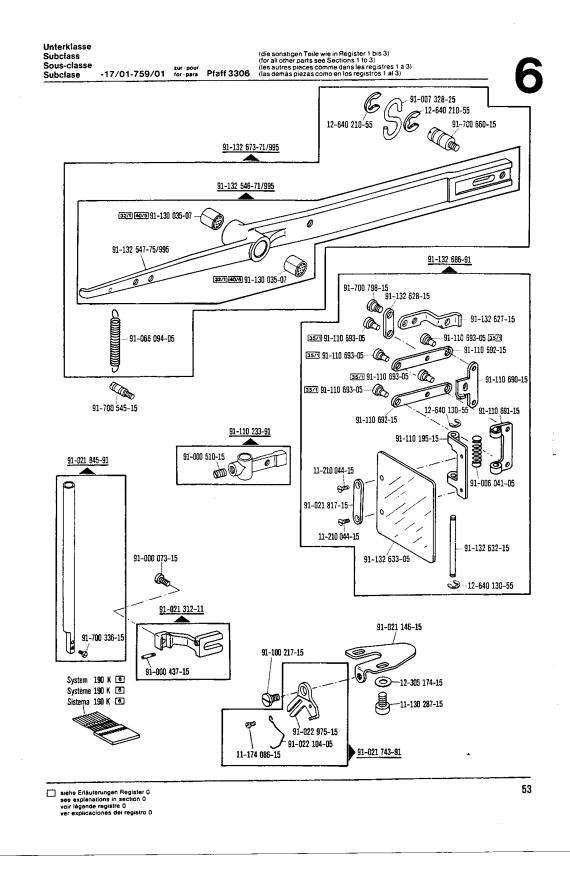

Die Teile sind so abgebildet, wie sie in der Maschine funktionsmäßig zusammengehören.

Die gestrichelten Abbildungen zeigen, wo die daneben abgebildeten Teile hingehören.

Die Einrahmungen auf den Bildseiten zeigen, aus welchen Einzelteilen sich die Gruppenteile zusammensetzen.

Nähwerkzeuge und Apparate sind der Unterklassen-Ausstattung zu entnehmen.

Die auf den Bildseiten verwendeten Schlüsselzeichen (; 2; 3 usw.) sind in Register "O" zusammengefaßt und

erläutert.

Konstruktionsänderungen vorbehalten.

For the various sections of this catalogue, please refer to the "Contents" on page 3. The parts are illustrated as they belong together in the machine. The dashed illustrations show where the adjacent parts belong. The framed-in sections on the illustration pages show the individual parts comprising a group. For gauge parts and attachments please refer to the subclass listing. The keys used on the illustration pages (\_\_\_; \_\_\_; \_\_\_ etc.) are listed and explained in section "0". Subject to alterations in design.