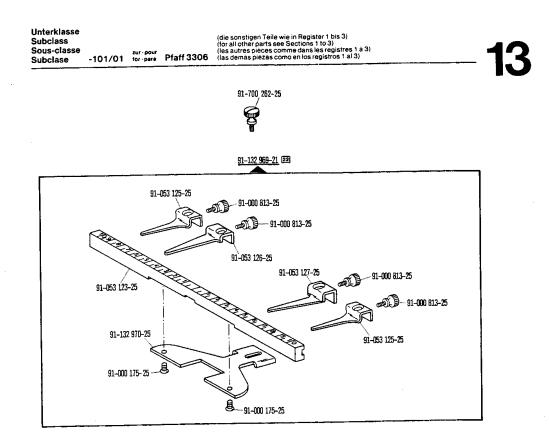

Die Teile sind so abgebildet, wie sie in der Maschine funktionsmäßig zusammengehören.

Die gestrichelten Abbildungen zeigen, wo die daneben abgebildeten Teile hingehören.

Die Einrahmungen auf den Bildseiten zeigen, aus welchen Einzelteilen sich die Gruppenteile zusammensetzen.

Nähwerkzeuge und Apparate sind der Unterklassen-Ausstattung zu entnehmen.

Die auf den Bildseiten verwendeten Schlüsselzeichen (; 2; 3 usw.) sind in Register "O" zusammengefaßt und

erläutert.

Konstruktionsänderungen vorbehalten.