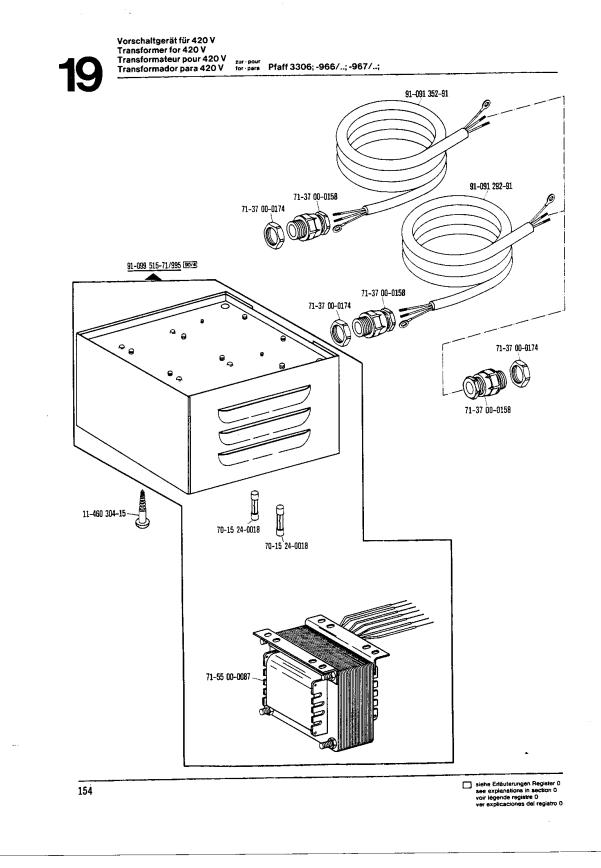

gende registre 0 ver explicaciones del registro 0

٠



Motorwippe, Keilriemenscheiben, Zugkette, Riemenschutz zum Motor Motor bracket, v-belt pulley, chain, belt guard for motor Bascule moteur, poulies trapézoïdales, chaîne, garde-courroie p. moteur

Motorwippe, Keilriemenscheiben, Zugkette, Riemenschutz zum Motor Motor bracket, v-belt pulley, chain, belt guard for motor Bascule moteur, poulies trapézoïdales, chaîne, garde-courroie p. moteur Balancín del motor, poleas trapezoidales, cadena de tracción, guardacorreas para el motor <sup>zur · pour</sup> for · para Pfaff 3306

**18** 



91-032 765-71/799



٠

#### From the library of: Superior Sewing Machine & Supply LLC

siehe Erläuterungen Register 0 see explanations in section 0 voir légende registre 0 ver explicaciones del registro 0





Unterklassen-Ausstattung Subclass parts Composition des sous-classes Composición de las subclases Pfaff 3306

| Composicion             | le las subclases | T                          |                    | •                    | Messer                                                                                                                       |
|-------------------------|------------------|----------------------------|--------------------|----------------------|------------------------------------------------------------------------------------------------------------------------------|
|                         | Ausführung       | Übersetzung                |                    |                      |