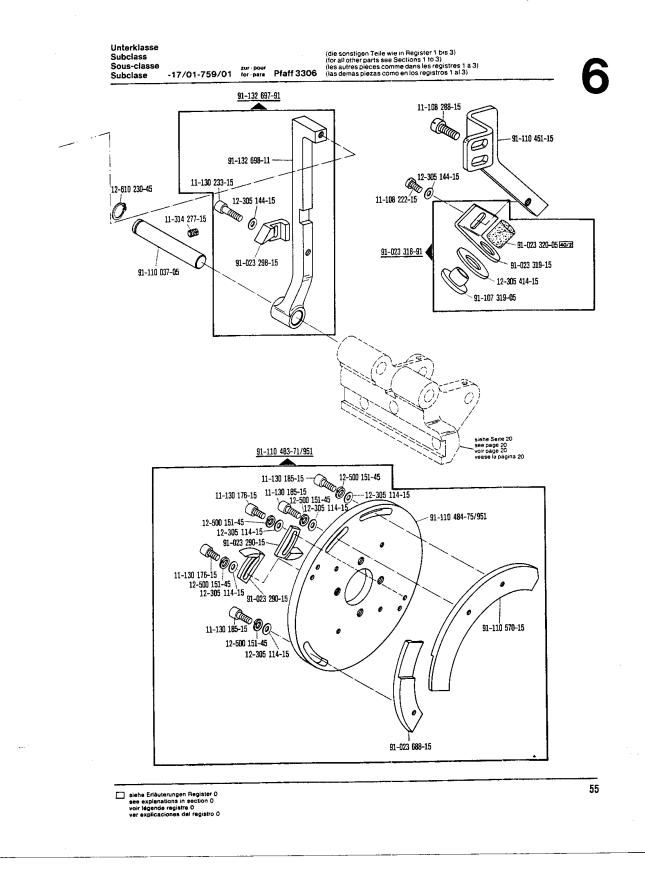

|   |

· · · ·























Unterarm- und Sockelteile Cylinder-bed and base parts Pièces du bras inférieur et du socle Piezas del brazo al aire y del pedestal Pfaff 3306



3



#### Unterarm- und Sockelteile Cylinder-bed and base parts Pièces du bras inférieur et du socle Piezas del brazo al aire y del pedestal Pfaff 3306









Unterarm- und Sockelteile Cylinder-bed and base parts Pièces du bras inférieur et du socle Piezas del brazo al aire y del pedestal Pfaff 3306



# Unterarm- und Sockelteile





Unterarm- und Sockelteile Cylinder-bed and base parts Pièces du bras inférieur et du socle





































































| Unterklasse<br>Subclass<br>Sous-classe<br>Subclase | -17/20-759/04-966/11 | zur - pour<br>for - para | (die sonstigen Teile wie in Register 1 bis 3)<br>(for all other parts see Sections 1 to 3)<br>(les autres pièces comme dans les registres 1 à 3)<br>(las demas piezas como en los registros 1 al 3) |
|----------------------------------------------------|----------------------|--------------------------|-----------------------------------------------------------------------------------------------------------------------------------------------------------------------------------------------------|
| •••••                                              |                      |                          |