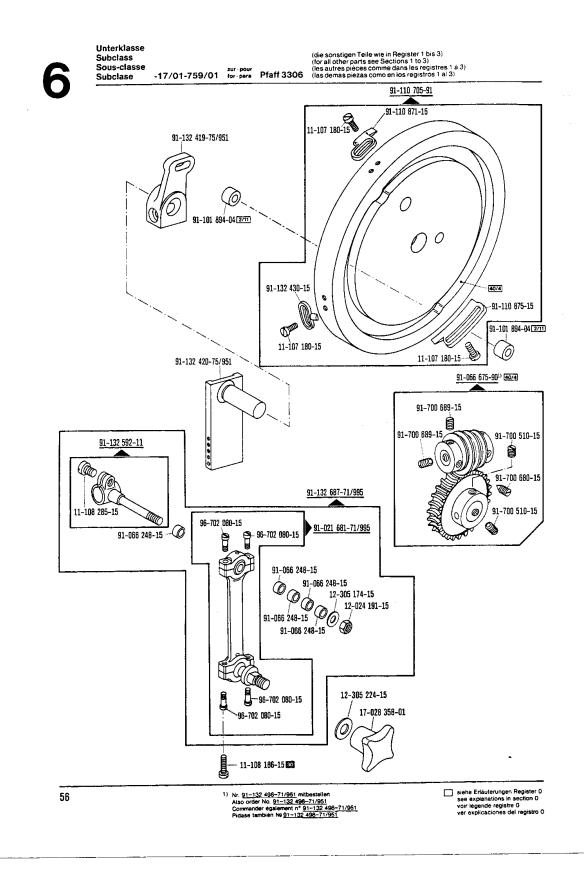

|   |

· · · ·























Unterarm- und Sockelteile Cylinder-bed and base parts Pièces du bras inférieur et du socle Piezas del brazo al aire y del pedestal Pfaff 3306



3



#### Unterarm- und Sockelteile Cylinder-bed and base parts Pièces du bras inférieur et du socle Piezas del brazo al aire y del pedestal Pfaff 3306









Unterarm- und Sockelteile Cylinder-bed and base parts Pièces du bras inférieur et du socle Piezas del brazo al aire y del pedestal Pfaff 3306



# Unterarm- und Sockelteile





Unterarm- und Sockelteile Cylinder-bed and base parts Pièces du bras inférieur et du socle





































































| Unterklasse<br>Subclass<br>Sous-classe<br>Subclase | -17/20-759/04-966/11 | zur - pour<br>for - para | (die sonstigen Teile wie in Register 1 bis 3)<br>(for all other parts see Sections 1 to 3)<br>(les autres pièces comme dans les registres 1 à 3)<br>(las demas piezas como en los registros 1 al 3) |
|----------------------------------------------------|----------------------|--------------------------|-----------------------------------------------------------------------------------------------------------------------------------------------------------------------------------------------------|
| •••••                                              |                      |                          |