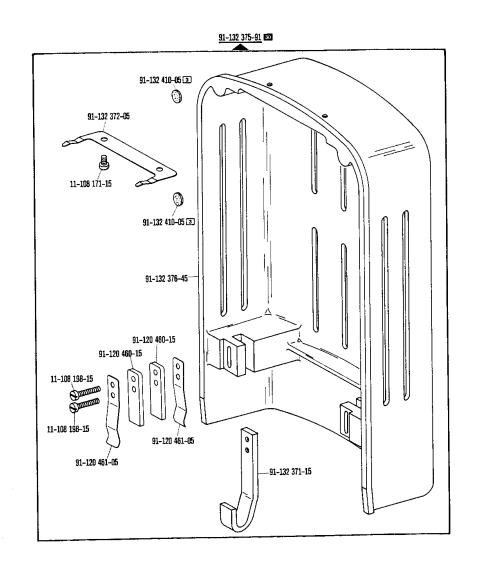

up> Pfaff 3306 15



-966/08; -966/10; -966/11\*); -966/21 for para Pfaff 3306

Elektropneumatische Steuerungs-Einrichtung Electro-pneumatic controls Dispositif de commande électropneumatique

Mandos electroneumáticos

15







<u>91-132 770-91</u>

15

Elektropneumatische Steuerungs-Einrichtung Electro-pneumatic controls Dispositif de commande électropneumatique Mandos electroneumáticos

11-130 293-15

-966/08; -966/09; -966/10; -966/11\*); -966/21 for - para

zur-pour for-para Pfaff 3306







































145

siehe Erläuterungen Register 0 see explanations in section 0 voir legende registre 0 ver explicaciones del registro 0









Zubehörteile Accessory parts Accessoires Accesorios







Zubehörteile Accessory parts Accessoires Accessorios tor para Pfaff 3306



17

151 siehe Erläuterungen Register 0 see explanations in section 0 voir légende registre 0 ver explicaciones del registro 0

٠



Motorwippe, Keilriemenscheiben, Zugkette, Riemenschutz zum Motor Motor bracket, v-belt pulley, chain, belt guard for motor Bascule moteur, poulies trapézoïdales, chaîne, garde-courroie p. moteur

Motorwippe, Keilriemenscheiben, Zugkette, Riemenschutz zum Motor Motor bracket, v-belt pulley, chain, belt guard for motor Bascule moteur, poulies trapézoïdales, chaîne, garde-courroie p. moteur Balancín del motor, poleas trapezoidales, cadena de tracción, guardacorreas para el motor <sup>zur · pour</sup> for · para Pfaff 3306

**18** 



91-032 765-71/799



٠

#### From the library of: Superior Sewing Machine & Supply LLC

siehe Erläuterungen Register 0 see explan