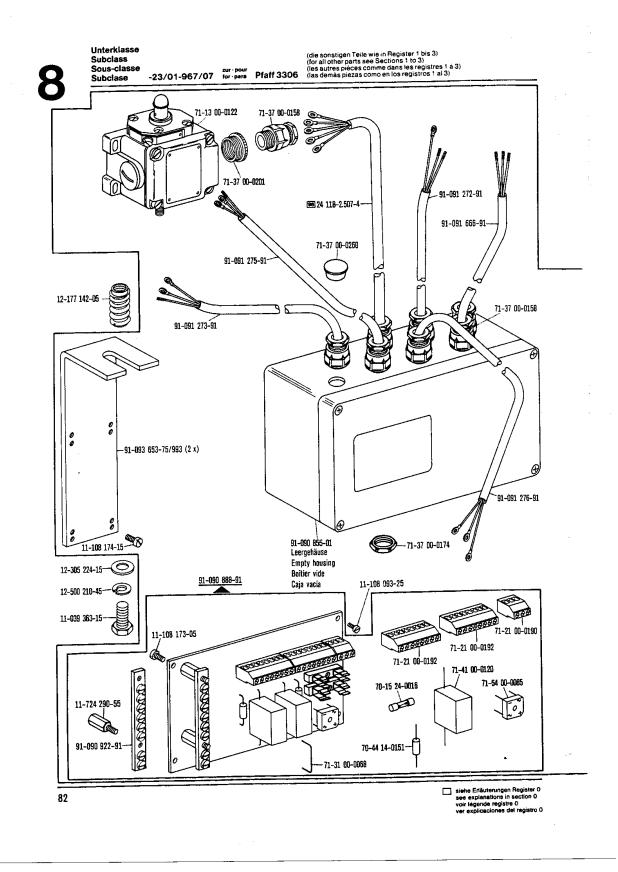

Die Teile sind so abgebildet, wie sie in der Maschine funktionsmäßig zusammengehören.

Die gestrichelten Abbildungen zeigen, wo die daneben abgebildeten Teile hingehören.

Die Einrahmungen auf den Bildseiten zeigen, aus welchen Einzelteilen sich die Gruppenteile zusammensetzen.

Nähwerkzeuge und Apparate sind der Unterklassen-Ausstattung zu entnehmen.

Die auf den Bildseiten verwendeten Schlüsselzeichen (; 2; 3 usw.) sind in Register "O" zusammengefaßt und

erläutert.

Konstruktionsänderungen vorbehalten.

For the various sections of this catalogue, please refer to the "Contents" on page 3. The parts are illustrated as they belong together in the machine. The dashed illustrations show where the adjacent parts belong. The framed-in sections on the illustration pages show the individual parts comprising a group. For gauge parts and attachments please refer to the subclass listing. The keys used on the illustration pages (\_\_\_; \_\_\_; \_\_\_ etc.) are listed and explained in section "0". Subject to alterations in design.