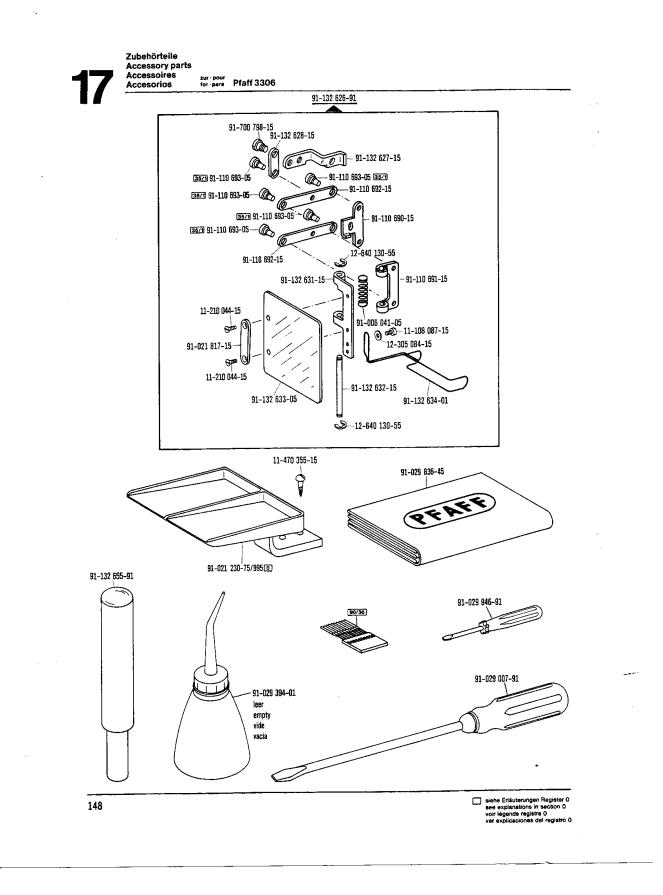

s Dispositif de commande électropneumatique Mandos electroneumáticos

neumatique -966/09; -966/10; -966/11\*); -966/21 <sup>zur · pour</sup> Pfaff 3306 15



-966/08; -966/10; -966/11\*); -966/21 for para Pfaff 3306

Elektropneumatische Steuerungs-Einrichtung Electro-pneumatic controls Dispositif de commande électropneumatique

Mandos electroneumáticos

15







<u>91-132 770-91</u>

15

Elektropneumatische Steuerungs-Einrichtung Electro-pneumatic controls Dispositif de commande électropneumatique Mandos electroneumáticos

11-130 293-15

-966/08; -966/09; -966/10; -966/11\*); -966/21 for - para

zur-pour for-para Pfaff 3306







































145

siehe Erläuterungen Register 0 see explanations in section 0 voir legende registre 0 ver explicaciones del registro 0









Zubehörteile Accessory parts Accessoires Accesorios







Zubehörteile Accessory parts Accessoires Accessorios tor para Pfaff 3306



17

151 siehe Erläuterungen Register 0 see explanations in section 0 voir légende registre 0 ver explicaciones del registro 0

٠



Motorwippe, Keilriemenscheiben, Zugkette, Riemenschutz zum Motor Motor bracket, v-belt pulley, chain, belt guard for motor Bascule moteur, poulies trapézoïdales, chaîne, garde-courroie p. moteur

Motorwippe, Keilriemenscheiben, Zugkette, Riemenschutz zum Motor Motor bracket, v-belt pulley, chain, belt guard for motor Bascule moteur, poulies trapézoïdales, chaîne, garde-courroie p. moteur Balancín del motor, poleas trapezoidales, cadena de tracción, guardacorreas para el motor <sup>zur · pour</sup> for · para Pfaff 3306

**1