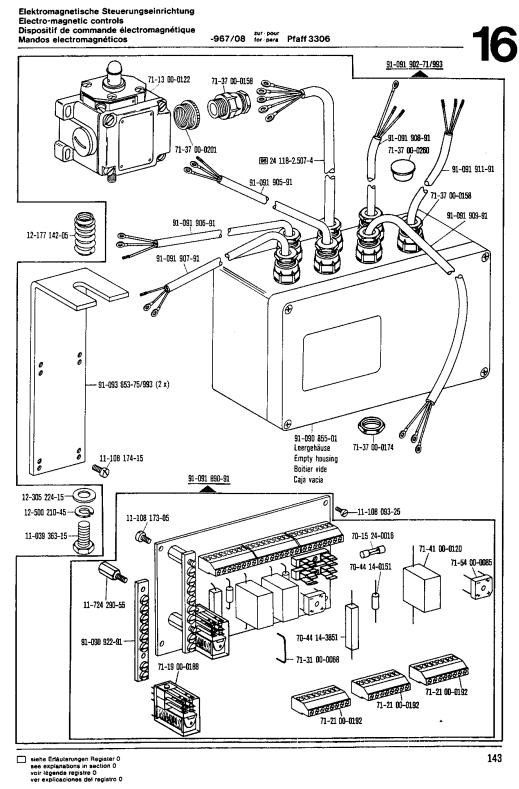

voir lägende registre 0 ver explicaciones del registro 0









Elektropneumatische Steuerungs-Einrichtung Electro-pneumatic controls Dispositif de commande électropneumatique Mandos electroneumáticos

neumatique -966/09; -966/10; -966/11\*); -966/21 <sup>zur · pour</sup> Pfaff 3306 15



-966/08; -966/10; -966/11\*); -966/21 for para Pfaff 3306

Elektropneumatische Steuerungs-Einrichtung Electro-pneumatic controls Dispositif de commande électropneumatique

Mandos electroneumáticos

15







<u>91-132 770-91</u>

15

Elektropneumatische Steuerungs-Einrichtung Electro-pneumatic controls Dispositif de commande électropneumatique Mandos electroneumáticos

11-130 293-15

-966/08; -966/09; -966/10; -966/11\*); -966/21 for - para

zur-pour for-para Pfaff 3306







































145

siehe Erläuterungen Register 0 see explanations in section 0 voir legende registre 0 ver explicaciones del registro 0









Zubehörteile Accessory parts Accessoires Accesorios







Zubehörteile Accessory parts Accessoires Accessorios tor para Pfaff 3306



17

151 siehe Erläuterungen Register 0 see explanations in section 0 voir légende registre 0 ver explicaciones del registro 0

٠



Motorwippe, Keilriemenscheiben, Zugkette, Riemenschutz zum Motor Motor bracket, v-belt pulley, chain, belt guard for motor Bascule moteur, poulies trapézoïdales, chaîne, garde-courroie p. moteur

Motorwippe, Keilriemenscheiben, Zugkette, Riemenschutz zum Motor Motor bracket, v-belt pulley, chain, belt guard for motor Bascule moteur, poulies trapézoïdales, chaîne, garde-courroie p. moteur Bala