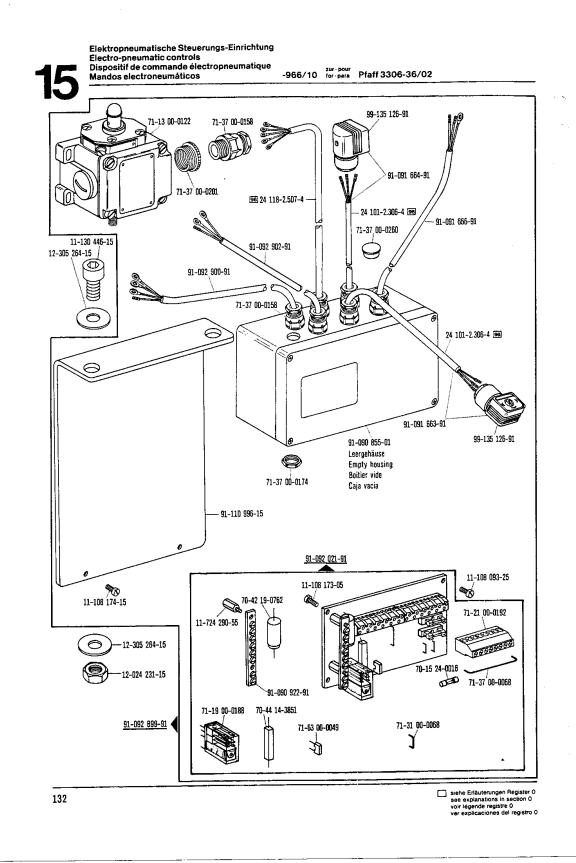

anations in section 0 voir lägende registre 0 ver explicaciones del registro 0









Elektropneumatische Steuerungs-Einrichtung Electro-pneumatic controls Dispositif de commande électropneumatique Mandos electroneumáticos

neumatique -966/09; -966/10; -966/11\*); -966/21 <sup>zur · pour</sup> Pfaff 3306 15



-966/08; -966/10; -966/11\*); -966/21 for para Pfaff 3306

Elektropneumatische Steuerungs-Einrichtung Electro-pneumatic controls Dispositif de commande électropneumatique

Mandos electroneumáticos

15







<u>91-132 770-91</u>

15

Elektropneumatische Steuerungs-Einrichtung Electro-pneumatic controls Dispositif de commande électropneumatique Mandos electroneumáticos

11-130 293-15

-966/08; -966/09; -966/10; -966/11\*); -966/21 for - para

zur-pour for-para Pfaff 3306







































145

siehe Erläuterungen Register 0 see explanations in section 0 voir legende registre 0 ver explicaciones del registro 0









Zubehörteile Accessory parts Accessoires Accesorios







Zubehörteile Accessory parts Accessoires Accessorios tor para Pfaff 3306



17

151 siehe Erläuterungen Register 0 see explanations in section 0 voir légende registre 0 ver explicaciones del registro 0

٠



Motorwippe, Keilriemenscheiben, Zugkette, Riemenschutz zum Motor Motor bracket, v-belt pulley, chain, belt guard for motor Bascule moteur, poulies trapézoïdales, chaîne, garde-courroie p. moteur

Motorwippe, Keilriemenscheiben, Zugkette, Riemenschutz zum Motor Motor bracket, v-belt pulley, chain, belt guard for motor Bascule moteur, poulies trapézoïdales, chaîne, garde-c