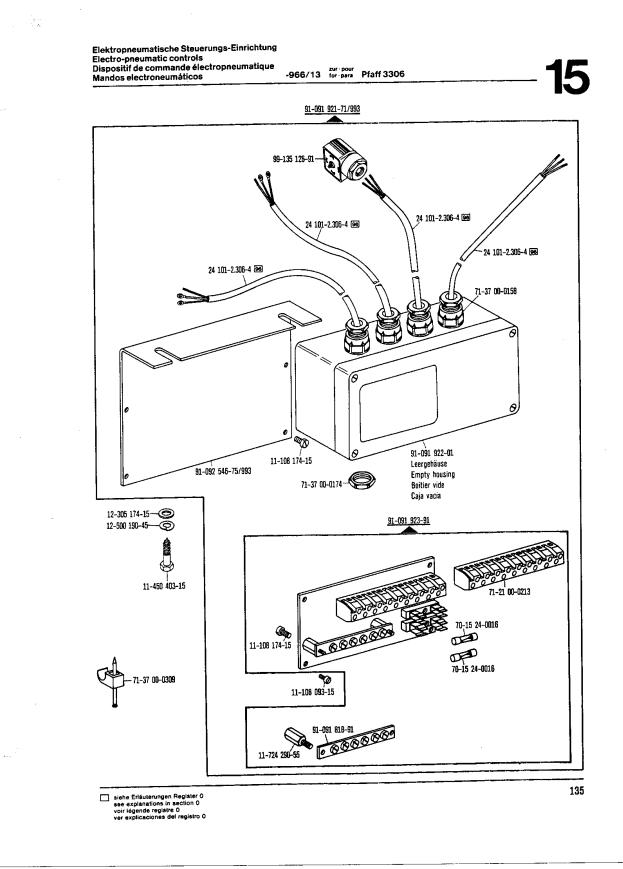

ns in section 0 voir lägende registre 0 ver explicaciones del registro 0









Elektropneumatische Steuerungs-Einrichtung Electro-pneumatic controls Dispositif de commande électropneumatique Mandos electroneumáticos

neumatique -966/09; -966/10; -966/11\*); -966/21 <sup>zur · pour</sup> Pfaff 3306 15



-966/08; -966/10; -966/11\*); -966/21 for para Pfaff 3306

Elektropneumatische Steuerungs-Einrichtung Electro-pneumatic controls Dispositif de commande électropneumatique

Mandos electroneumáticos

15







<u>91-132 770-91</u>

15

Elektropneumatische Steuerungs-Einrichtung Electro-pneumatic controls Dispositif de commande électropneumatique Mandos electroneumáticos

11-130 293-15

-966/08; -966/09; -966/10; -966/11\*); -966/21 for - para

zur-pour for-para Pfaff 3306







































145

siehe Erläuterungen Register 0 see explanations in section 0 voir legende registre 0 ver explicaciones del registro 0









Zubehörteile Accessory parts Accessoires Accesorios







Zubehörteile Accessory parts Accessoires Accessorios tor para Pfaff 3306



17

151 siehe Erläuterungen Register 0 see explanations in section 0 voir légende registre 0 ver explicaciones del registro 0

٠



Motorwippe, Keilriemenscheiben, Zugkette, Riemenschutz zum Motor Motor bracket, v-belt pulley, chain, belt guard for motor Bascule moteur, poulies trapézoïdales, chaîne, garde-courroie p. moteur

Motorwippe, Keilriemenscheiben, Zugkette, Riemenschutz zum Motor Motor bracket, v-belt pulley, chain, belt guard for motor Bascule moteur, poulies trapézoïdales, chaîne, garde-courroi