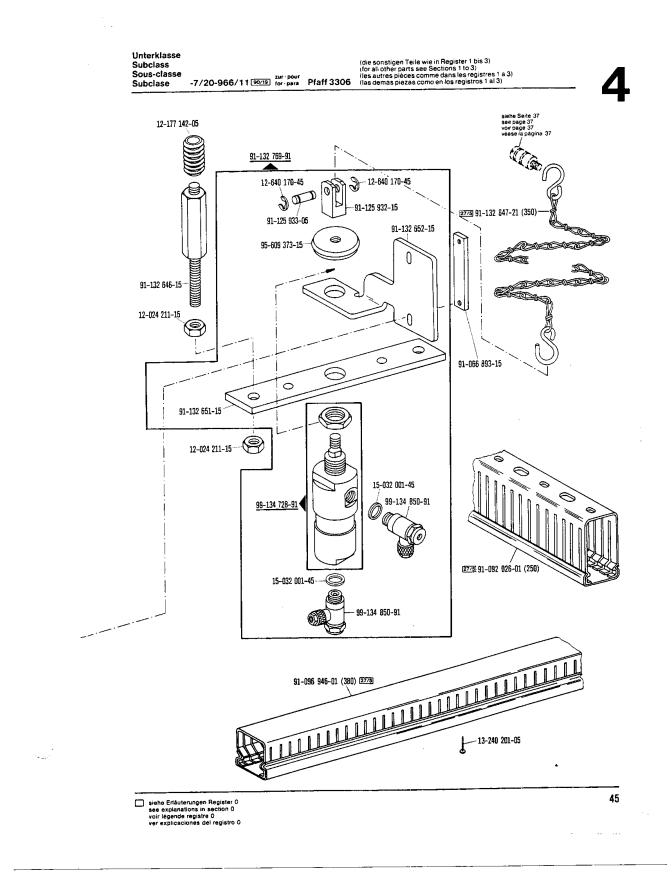

|   |

· · · ·























Unterarm- und Sockelteile Cylinder-bed and base parts Pièces du bras inférieur et du socle Piezas del brazo al aire y del pedestal Pfaff 3306



3



#### Unterarm- und Sockelteile Cylinder-bed and base parts Pièces du bras inférieur et du socle Piezas del brazo al aire y del pedestal Pfaff 3306









Unterarm- und Sockelteile Cylinder-bed and base parts Pièces du bras inférieur et du socle Piezas del brazo al aire y del pedestal Pfaff 3306



# Unterarm- und Sockelteile





Unterarm- und Sockelteile Cylinder-bed and base parts Pièces du bras inférieur et du socle





































































| Unterklasse<br>Subclass<br>Sous-classe<br>Subclase | -17/20-759/04-966/11 | zur - pour<br>for - para | (die sonstigen Teile wie in Register 1 bis 3)<br>(for all other parts see Sections 1 to 3)<br>(les autres pièces comme dans les registres 1 à 3)<br>(las demas piezas como en los registros 1 al 3) |
|----------------------------------------------------|----------------------|--------------------------|-----------------------------------------------------------------------------------------------------------------------------------------------------------------------------------------------------|
| •••••                                              |                      |                          |