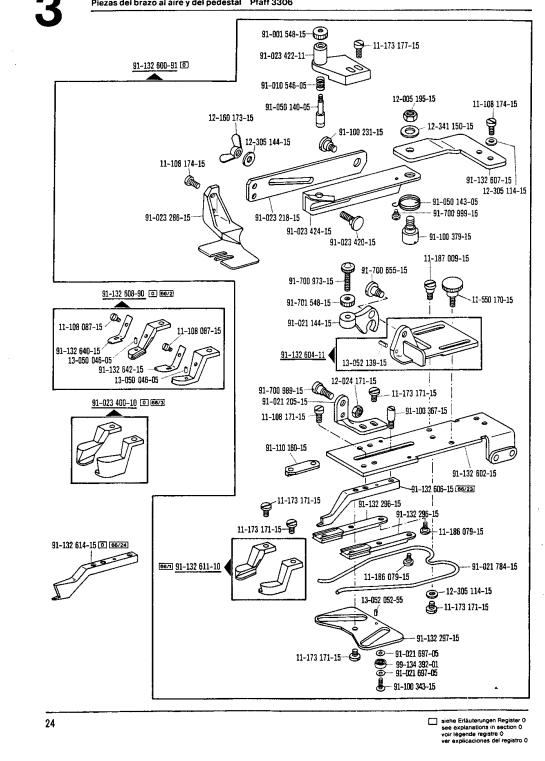

Die Teile sind so abgebildet, wie sie in der Maschine funktionsmäßig zusammengehören.

Die gestrichelten Abbildungen zeigen, wo die daneben abgebildeten Teile hingehören.

Die Einrahmungen auf den Bildseiten zeigen, aus welchen Einzelteilen sich die Gruppenteile zusammensetzen.

Nähwerkzeuge und Apparate sind der Unterklassen-Ausstattung zu entnehmen.

Die auf den Bildseiten verwendeten Schlüsselzeichen (; 2; 3 usw.) sind in Register "O" zusammengefaßt und

erläutert.

Konstruktionsänderungen vorbehalten.