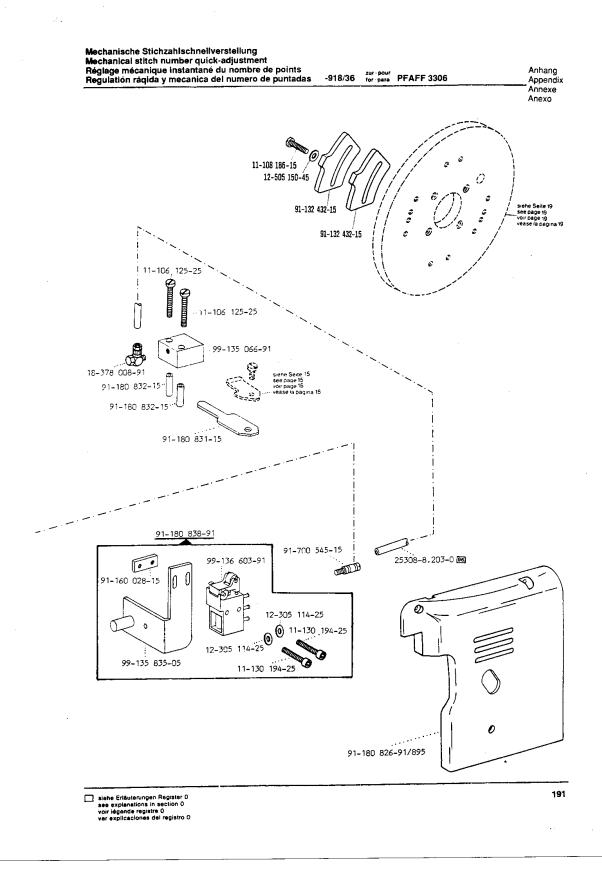

| Register<br>Section<br>Registre<br>Registro |                                                                                                                                                                                        |                                                                                                                                                                                            | Seite<br>Page<br>Página |
|---------------------------------------------|----------------------------------------------------------------------------------------------------------------------------------------------------------------------------------------|--------------------------------------------------------------------------------------------------------------------------------------------------------------------------------------------|-------------------------|
| 14                                          | Wartungseinheit<br>Air filter / lubricator<br>Conditionneur d'air comprimé<br>Grupo acondicionador del aire comprimido                                                                 | -925/02                                                                                                                                                                                    | 120                     |
| 15                                          | Elektropneumatische Steuerungs-Einrichtu<br>Electro-pneumatic controls<br>Dispositif de commande électropneumatiqu<br>Mandos electroneumàticos                                         | -966/08; -966/09; -966/10;                                                                                                                                                                 | 121                     |
| 16                                          | Elektromagnetische Steuerungs-Einrichtur<br>Electro-magnetic controls<br>Dispositif de commande électromagnétique<br>Mandos electromagnéticos                                          | -967/01; -967/07; -967/08;                                                                                                                                                                 | 140                     |
| 17                                          | Zubehörteile<br>Accessory parts<br>Accessoires<br>Accesorios                                                                                                                           |                                                                                                                                                                                            | 148                     |
| 18                                          | Motorwippe, Keilriemenscheiben, Zugkette<br>Motor bracket, v-belt pulley, chain, belt gu<br>Bascule moteur, poulies trapézoïdales, cha<br>Balancin del motor, poleas trapezoidales, ca | ard for motor                                                                                                                                                                              | 152                     |
| 19                                          | Vorschaltgerät für 420 V<br>Transformer for 420 V<br>Transformateur pour 420 V<br>Transformador para 420 V                                                                             |                                                                                                                                                                                            | 154                     |
| 20                                          | Motoranschlußsatz<br>Motor connection kit<br>Jeu de pièces à raccorder le moteur<br>Juego de piezas de conexión del motor                                                              | (Ausrüstung mit Motorschutzschalter)<br>(equipment with motor overload trip)<br>(avec contacteur-disjoncteur)<br>(con interruptor de seguridad)                                            | 155                     |
| 21                                          | Unterklassenausstattung<br>Subclass organizations<br>Equipement des sous-classes<br>Dotación de las subclases                                                                          | (Abbildungen sind symbolisch zu betrachten)<br>(Figures are to be regarded as symbolic)<br>(Les illustrations ne sont que symboliques)<br>(Las ilustraciones deben tomarse simbolicamente) | 156                     |
| 22                                          | Nummernverzeichnis<br>Numerical index<br>Tableau des numéros<br>Indice numérico                                                                                                        |                                                                                                                                                                                            | 172                     |
| Anhang<br>Appendix<br>Annexe<br>Anexo       | Unterklassen-Ausstattung<br>Subclass parts<br>Composition des sous-classes<br>Composición de las subclases                                                                             | ; -15/13; -15/14                                                                                                                                                                           | 187                     |
|                                             | Mechanische Stichzahlschnellverstellung<br>Mechanical stitch number quick-adjustment<br>Réglage mécanique instantané du nombre<br>Regulatión ráqida y mecanica del numero d            | de points -910/30                                                                                                                                                                          | 190                     |
|                                             |                                                                                                                                                                                        |                                                                                                                                                                                            | ļ                       |
|                                             |                                                                                                                                                                                        |                                                                                                                                                                                            | <b></b>                 |
|                                             |                                                                                                                                                                                        |                                                                                                                                                                                            |                         |
|                                             |                                                                                                                                                                                        |                                                                                                                                                                                            |                         |