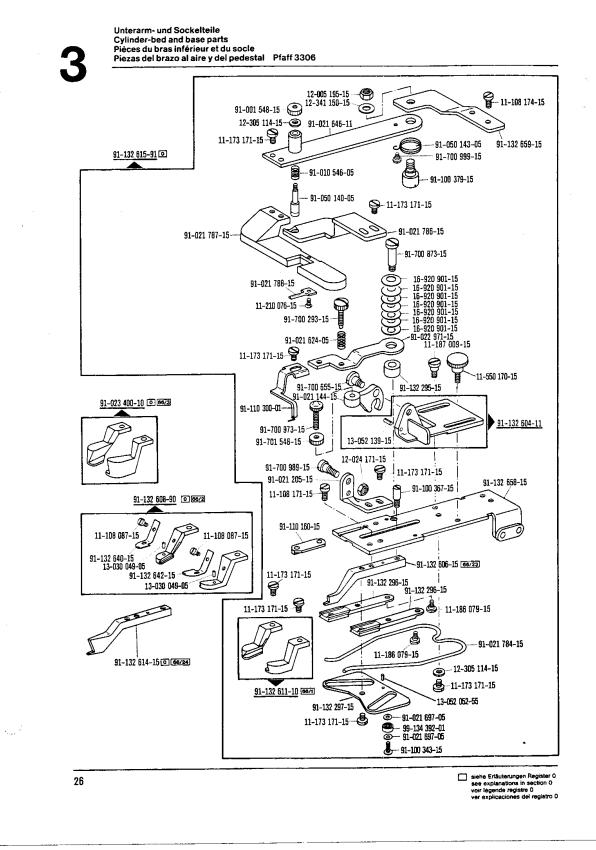

Die Teile sind so abgebildet, wie sie in der Maschine funktionsmäßig zusammengehören.

Die gestrichelten Abbildungen zeigen, wo die daneben abgebildeten Teile hingehören.

Die Einrahmungen auf den Bildseiten zeigen, aus welchen Einzelteilen sich die Gruppenteile zusammensetzen.

Nähwerkzeuge und Apparate sind der Unterklassen-Ausstattung zu entnehmen.

Die auf den Bildseiten verwendeten Schlüsselzeichen (; 2; 3 usw.) sind in Register "O" zusammengefaßt und

erläutert.

Konstruktionsänderungen vorbehalten.