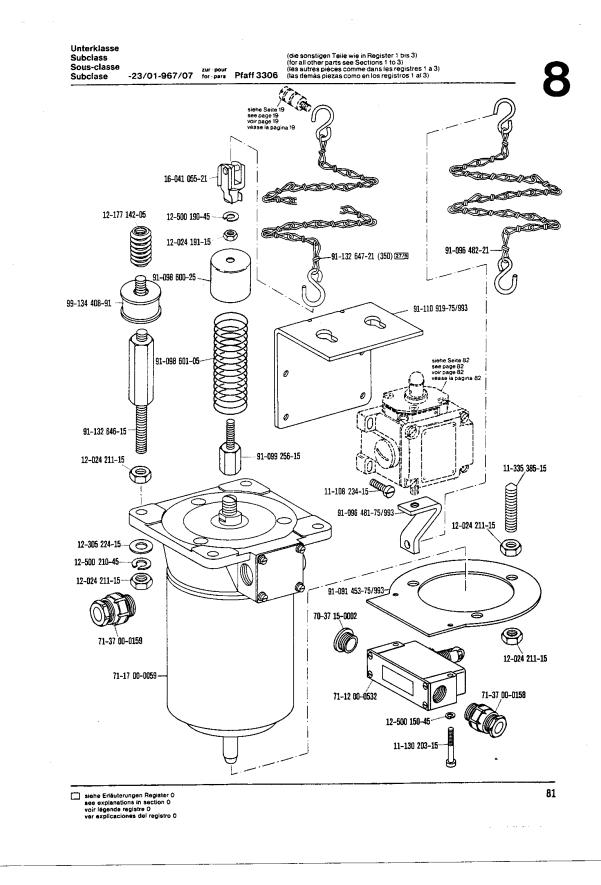

Die Teile sind so abgebildet, wie sie in der Maschine funktionsmäßig zusammengehören.

Die gestrichelten Abbildungen zeigen, wo die daneben abgebildeten Teile hingehören.

Die Einrahmungen auf den Bildseiten zeigen, aus welchen Einzelteilen sich die Gruppenteile zusammensetzen.

Nähwerkzeuge und Apparate sind der Unterklassen-Ausstattung zu entnehmen.

Die auf den Bildseiten verwendeten Schlüsselzeichen (; 2; 3 usw.) sind in Register "O" zusammengefaßt und

erläutert.

Konstruktionsänderungen vorbehalten.

For the various sections of this catalogue, please refer to the "Contents" on page 3. The parts are illustrated as they belong together in the machine. The dashed illustrations show where the adjacent parts belong. The framed-in sections on the illustration pages show the individual parts comprising a group. For gauge parts and attachments please refer to the subclass listing. The keys used on the illustration pages (\_\_\_; \_\_\_; \_\_\_ etc.) are listed and explained in section "0". Subject to alterations in design.