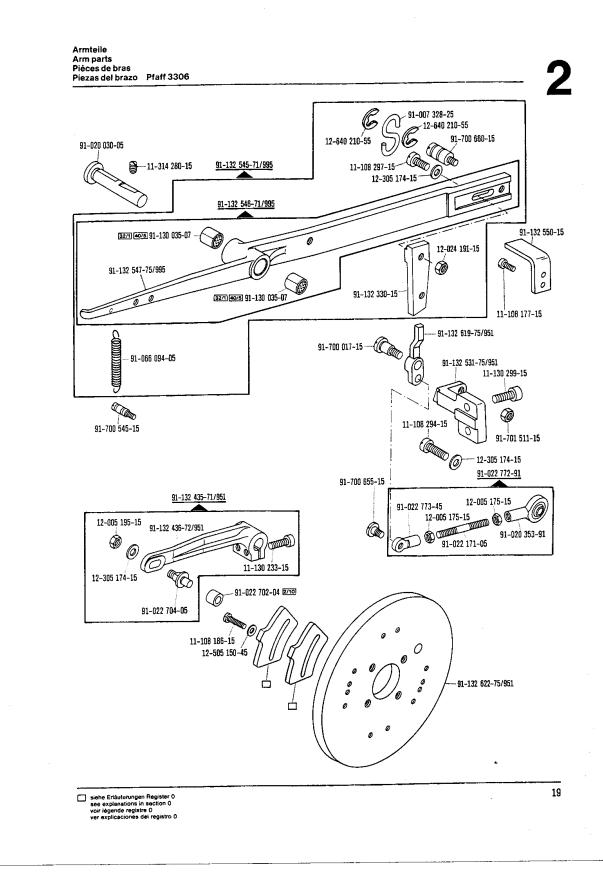

ated on order.<br>Flexible d'un diamètre intérieur de 4 mm; préciser la longueur.<br>Tubo flexible de 4 mm de diàmetro interior; indiquese la largura en los pedidos. |   |
| 96/6          | Schlauch mit 6 mm Innendurchmesser, bei Bestellung Länge angeben.<br>Tube with 6 mm inside dia.; length to be stated on order.<br>Flexible d'un diamètre intèrieur de 6 mm; prèciser la longueur.<br>Tubo flexible de 6 mm de diámetro interior; indiquese la largura en los pedidos. |   |
|               |                                                                                                                                                                                                                                                                                       |   |

· · · ·























Unterarm- und Sockelteile Cylinder-bed and base parts Pièces du bras inférieur et du socle Piezas del brazo al aire y del pedestal Pfaff 3306



3



#### Unterarm- und Sockelteile Cylinder-bed and base parts Pièces du bras inférieur et du socle Piezas del brazo al aire y del pedestal Pfaff 3306









Unterarm- und Sockelteile Cylinder-bed and base parts Pièces du bras inférieur et du socle Piezas del brazo al aire y del pedestal Pfaff 3306



# Unterarm- und Sockelteile





Unterarm- und Sockelteile Cylinder-bed and base parts Pièces du bras inférieur et du socle





































































| Unterklasse<br>Subclass<br>Sous-classe<br>Subclase | -17/20-759/04-966/11 | zur - pour<br>for - para | (die sonstigen Teile wie in Register 1 bis