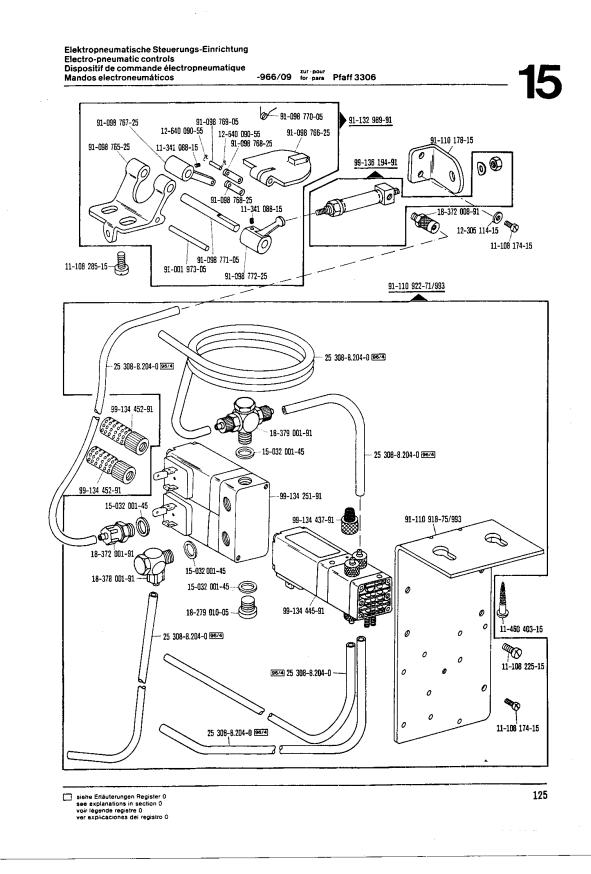

Die Teile sind so abgebildet, wie sie in der Maschine funktionsmäßig zusammengehören.

Die gestrichelten Abbildungen zeigen, wo die daneben abgebildeten Teile hingehören.

Die Einrahmungen auf den Bildseiten zeigen, aus welchen Einzelteilen sich die Gruppenteile zusammensetzen.

Nähwerkzeuge und Apparate sind der Unterklassen-Ausstattung zu entnehmen.

Die auf den Bildseiten verwendeten Schlüsselzeichen (; 2; 3 usw.) sind in Register "O" zusammengefaßt und

erläutert.

Konstruktionsänderungen vorbehalten.

For the various sections of this catalogue, please refer to the "Contents" on page 3. The parts are illustrated as they belong together in the machine. The dashed illustrations show where the adjacent parts belong. The framed-in sections on the illustration pages show the individual parts comprising a group. For gauge parts and attachments please refer to the subclass listing. The keys used on the illustration pages (\_\_\_; \_\_\_; \_\_\_ etc.) are listed and explained in section "0". Subject to alterations in design.