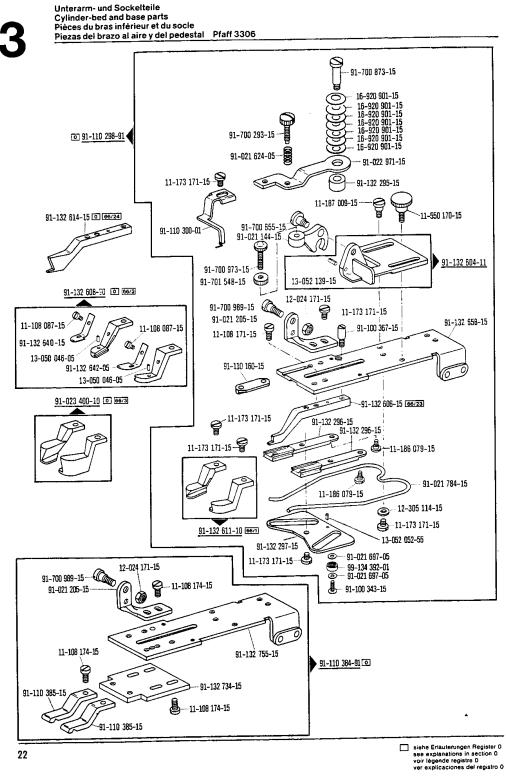

n order.<br>Flexible d'un diamètre intérieur de 4 mm; préciser la longueur.<br>Tubo flexible de 4 mm de diàmetro interior; indiquese la largura en los pedidos. |   |
| 96/6          | Schlauch mit 6 mm Innendurchmesser, bei Bestellung Länge angeben.<br>Tube with 6 mm inside dia.; length to be stated on order.<br>Flexible d'un diamètre intèrieur de 6 mm; prèciser la longueur.<br>Tubo flexible de 6 mm de diámetro interior; indiquese la largura en los pedidos. |   |
|               |                                                                                                                                                                                                                                                                                       |   |

· · · ·























Unterarm- und Sockelteile Cylinder-bed and base parts Pièces du bras inférieur et du socle Piezas del brazo al aire y del pedestal Pfaff 3306



3



#### Unterarm- und Sockelteile Cylinder-bed and base parts Pièces du bras inférieur et du socle Piezas del brazo al aire y del pedestal Pfaff 3306









Unterarm- und Sockelteile Cylinder-bed and base parts Pièces du bras inférieur et du socle Piezas del brazo al aire y del pedestal Pfaff 3306



# Unterarm- und Sockelteile





Unterarm- und Sockelteile Cylinder-bed and base parts Pièces du bras inférieur et du socle





































































| Unterklasse<br>Subclass<br>Sous-classe<br>Subclase | -17/20-759/04-966/11 | zur - pour<br>for - para | (die sonstigen Teile wie in Register 1 bis 3)<br>