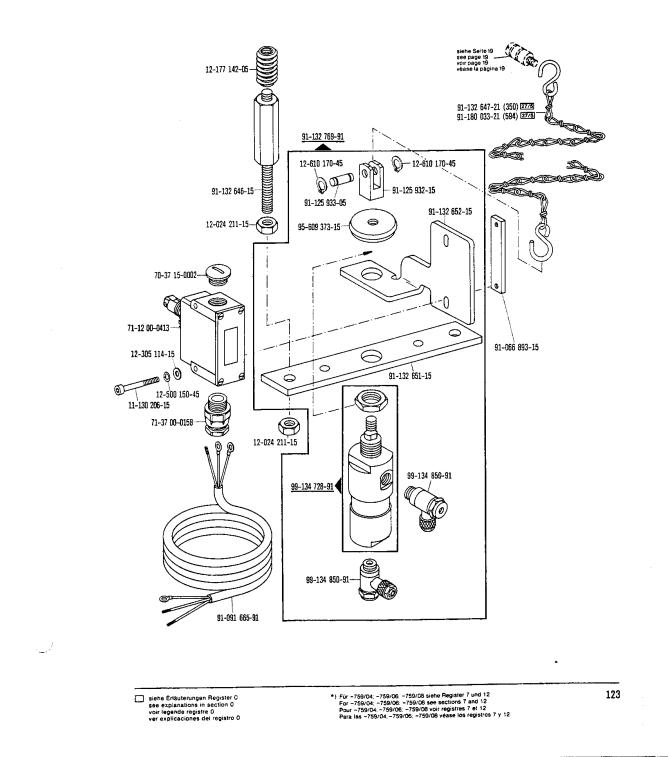

| Register<br>Section<br>Registre<br>Registro |                                                                                                                                                                                        |                                                                                                                                                                                            | Seite<br>Page<br>Página |
|---------------------------------------------|----------------------------------------------------------------------------------------------------------------------------------------------------------------------------------------|--------------------------------------------------------------------------------------------------------------------------------------------------------------------------------------------|-------------------------|
| 14                                          | Wartungseinheit<br>Air filter / lubricator<br>Conditionneur d'air comprimé<br>Grupo acondicionador del aire comprimido                                                                 | -925/02                                                                                                                                                                                    | 120                     |
| 15                                          | Elektropneumatische Steuerungs-Einrichtu<br>Electro-pneumatic controls<br>Dispositif de commande électropneumatiqu<br>Mandos electroneumàticos                                         | -966/08; -966/09; -966/10;                                                                                                                                                                 | 121                     |
| 16                                          | Elektromagnetische Steuerungs-Einrichtur<br>Electro-magnetic controls<br>Dispositif de commande électromagnétique<br>Mandos electromagnéticos                                          | -967/01; -967/07; -967/08;                                                                                                                                                                 | 140                     |
| 17                                          | Zubehörteile<br>Accessory parts<br>Accessoires<br>Accesorios                                                                                                                           |                                                                                                                                                                                            | 148                     |
| 18                                          | Motorwippe, Keilriemenscheiben, Zugkette<br>Motor bracket, v-belt pulley, chain, belt gu<br>Bascule moteur, poulies trapézoïdales, cha<br>Balancin del motor, poleas trapezoidales, ca | ard for motor                                                                                                                                                                              | 152                     |
| 19                                          | Vorschaltgerät für 420 V<br>Transformer for 420 V<br>Transformateur pour 420 V<br>Transformador para 420 V                                                                             |                                                                                                                                                                                            | 154                     |
| 20                                          | Motoranschlußsatz<br>Motor connection kit<br>Jeu de pièces à raccorder le moteur<br>Juego de piezas de conexión del motor                                                              | (Ausrüstung mit Motorschutzschalter)<br>(equipment with motor overload trip)<br>(avec contacteur-disjoncteur)<br>(con interruptor de seguridad)                                            | 155                     |
| 21                                          | Unterklassenausstattung<br>Subclass organizations<br>Equipement des sous-classes<br>Dotación de las subclases                                                                          | (Abbildungen sind symbolisch zu betrachten)<br>(Figures are to be regarded as symbolic)<br>(Les illustrations ne sont que symboliques)<br>(Las ilustraciones deben tomarse simbolicamente) | 156                     |
| 22                                          | Nummernverzeichnis<br>Numerical index<br>Tableau des numéros<br>Indice numérico                                                                                                        |                                                                                                                                                                                            | 172                     |
| Anhang<br>Appendix<br>Annexe<br>Anexo       | Unterklassen-Ausstattung<br>Subclass parts<br>Composition des sous-classes<br>Composición de las subclases                                                                             | ; -15/13; -15/14                                                                                                                                                                           | 187                     |
|                                             | Mechanische Stichzahlschnellverstellung<br>Mechanical stitch number quick-adjustment<br>Réglage mécanique instantané du nombre<br>Regulatión ráqida y mecanica del numero d            | de points -910/30                                                                                                                                                                          | 190                     |
|                                             |                                                                                                                                                                                        |                                                                                                                                                                                            | ļ                       |
|                                             |                                                                                                                                                                                        |                                                                                                                                                                                            | <b></b>                 |
|                                             |                                                                                                                                                                                        |                                                                                                                                                                                            |                         |
|                                             |                                                                                                                                                                                        |                                                                                                                                                                                            |                         |