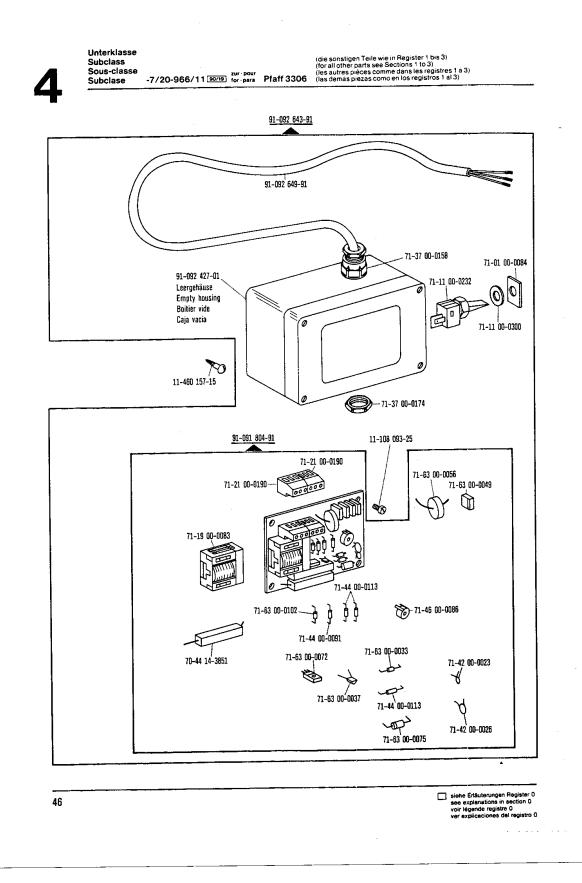

|   |

· · · ·























Unterarm- und Sockelteile Cylinder-bed and base parts Pièces du bras inférieur et du socle Piezas del brazo al aire y del pedestal Pfaff 3306



3



#### Unterarm- und Sockelteile Cylinder-bed and base parts Pièces du bras inférieur et du socle Piezas del brazo al aire y del pedestal Pfaff 3306









Unterarm- und Sockelteile Cylinder-bed and base parts Pièces du bras inférieur et du socle Piezas del brazo al aire y del pedestal Pfaff 3306



# Unterarm- und Sockelteile





Unterarm- und Sockelteile Cylinder-bed and base parts Pièces du bras inférieur et du socle





































































| Unterklasse<br>Subclass<br>Sous-classe<br>Subclase | -17/20-759/04-966/11 | zur - pour<br>for - para | (die sonstigen Teile wie in Register 1 bis 3)<br>(for all other parts see Sections 1 to 3)<br>(les autres pièces comme dans les registres 1 à 3)<br>(las demas piezas como en los registros 1 al 3) |
|----------------------------------------------------|----------------------|--------------------------|-----------------------------------------------------------------------------------------------------------------------------------------------------------------------------------------------------|
| •••••                                              |                      |                          |