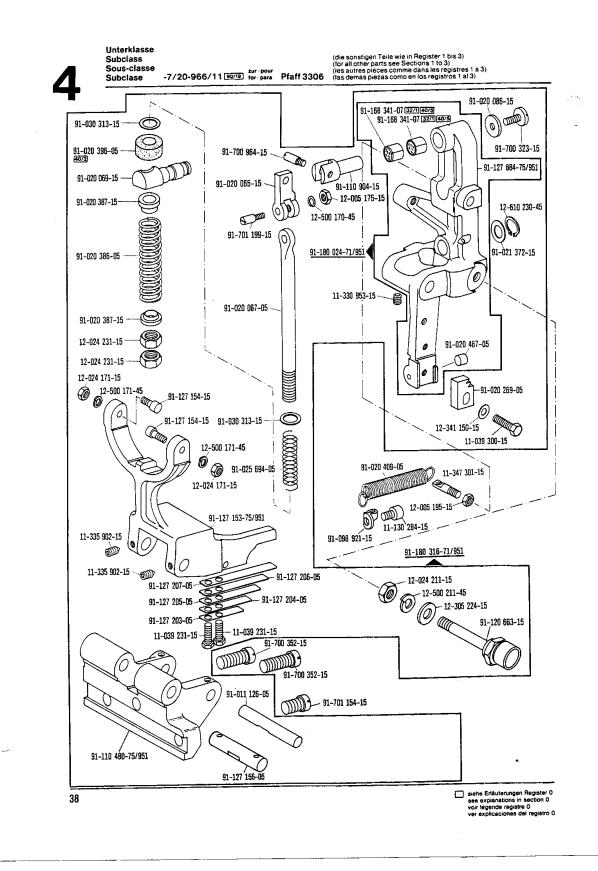

Die Teile sind so abgebildet, wie sie in der Maschine funktionsmäßig zusammengehören.

Die gestrichelten Abbildungen zeigen, wo die daneben abgebildeten Teile hingehören.

Die Einrahmungen auf den Bildseiten zeigen, aus welchen Einzelteilen sich die Gruppenteile zusammensetzen.

Nähwerkzeuge und Apparate sind der Unterklassen-Ausstattung zu entnehmen.

Die auf den Bildseiten verwendeten Schlüsselzeichen (; 2; 3 usw.) sind in Register "O" zusammengefaßt und

erläutert.

Konstruktionsänderungen vorbehalten.