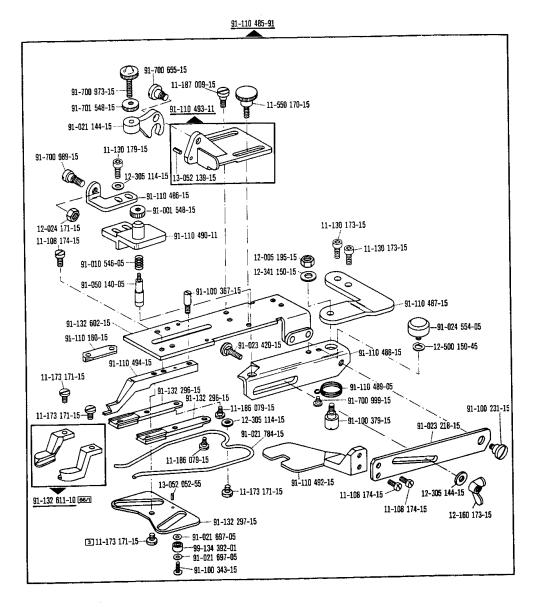

Die Teile sind so abgebildet, wie sie in der Maschine funktionsmäßig zusammengehören.

Die gestrichelten Abbildungen zeigen, wo die daneben abgebildeten Teile hingehören.

Die Einrahmungen auf den Bildseiten zeigen, aus welchen Einzelteilen sich die Gruppenteile zusammensetzen.

Nähwerkzeuge und Apparate sind der Unterklassen-Ausstattung zu entnehmen.

Die auf den Bildseiten verwendeten Schlüsselzeichen (; 2; 3 usw.) sind in Register "O" zusammengefaßt und

erläutert.

Konstruktionsänderungen vorbehalten.

For the various sections of this catalogue, please refer to the "Contents" on page 3. The parts are illustrated as they belong together in the machine. The dashed illustrations show where the adjacent parts belong. The framed-in sections on the illustration pages show the individual parts comprising a group. For gauge parts and attachments please refer to the subclass listing. The keys used on the illustration pages (\_\_\_; \_\_\_; \_\_\_ etc.) are listed and explained in section "0". Subject to alterations in design.