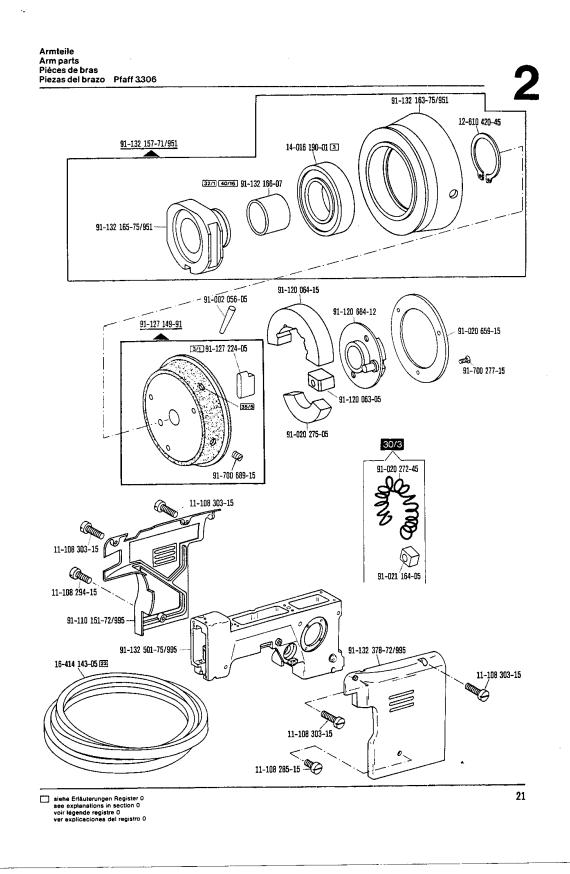

on order.<br>Flexible d'un diamètre intérieur de 4 mm; préciser la longueur.<br>Tubo flexible de 4 mm de diàmetro interior; indiquese la largura en los pedidos. |   |
| 96/6          | Schlauch mit 6 mm Innendurchmesser, bei Bestellung Länge angeben.<br>Tube with 6 mm inside dia.; length to be stated on order.<br>Flexible d'un diamètre intèrieur de 6 mm; prèciser la longueur.<br>Tubo flexible de 6 mm de diámetro interior; indiquese la largura en los pedidos. |   |
|               |                                                                                                                                                                                                                                                                                       |   |

· · · ·























Unterarm- und Sockelteile Cylinder-bed and base parts Pièces du bras inférieur et du socle Piezas del brazo al aire y del pedestal Pfaff 3306



3



#### Unterarm- und Sockelteile Cylinder-bed and base parts Pièces du bras inférieur et du socle Piezas del brazo al aire y del pedestal Pfaff 3306









Unterarm- und Sockelteile Cylinder-bed and base parts Pièces du bras inférieur et du socle Piezas del brazo al aire y del pedestal Pfaff 3306



# Unterarm- und Sockelteile





Unterarm- und Sockelteile Cylinder-bed and base parts Pièces du bras inférieur et du socle





































































| Unterklasse<br>Subclass<br>Sous-classe<br>Subclase | -17/20-759/04-966/11 | zur - pour<br>for - para | (die sonstigen Teile wie in Register 1 bis 3)<b