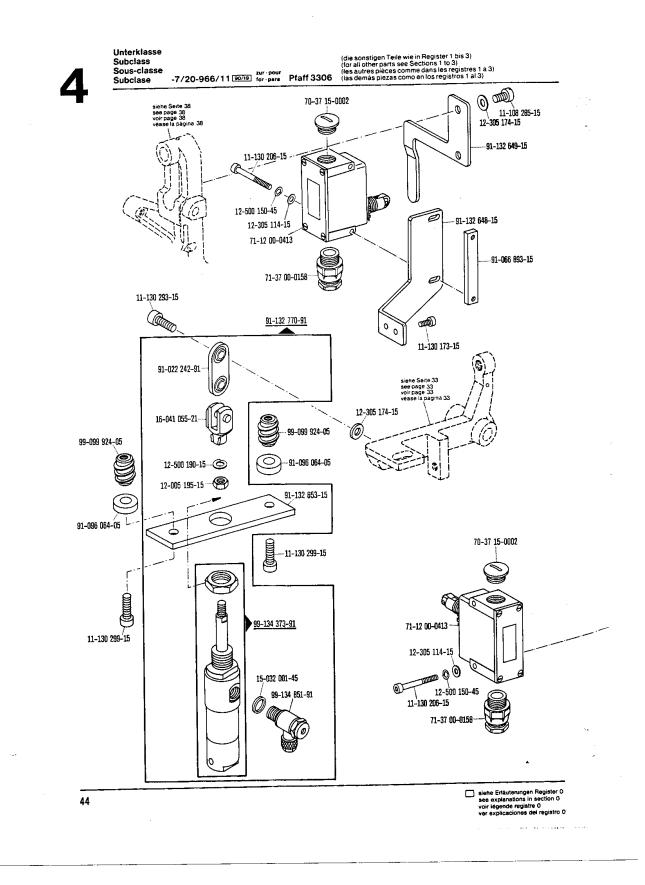

|   |

· · · ·























Unterarm- und Sockelteile Cylinder-bed and base parts Pièces du bras inférieur et du socle Piezas del brazo al aire y del pedestal Pfaff 3306



3



#### Unterarm- und Sockelteile Cylinder-bed and base parts Pièces du bras inférieur et du socle Piezas del brazo al aire y del pedestal Pfaff 3306









Unterarm- und Sockelteile Cylinder-bed and base parts Pièces du bras inférieur et du socle Piezas del brazo al aire y del pedestal Pfaff 3306



# Unterarm- und Sockelteile





Unterarm- und Sockelteile Cylinder-bed and base parts Pièces du bras inférieur et du socle





































































| Unterklasse<br>Subclass<br>Sous-classe<br>Subclase | -17/20-759/04-966/11 | zur - pour<br>for - para | (die sonstigen Teile wie in Register 1 bis 3)<br>(for all other parts see Sections 1 to 3)<br>(les autres pièces comme dans les registres 1 à 3)<br>(las demas piezas como en los registros 1 al 3) |
|----------------------------------------------------|----------------------|--------------------------|-----------------------------------------------------------------------------------------------------------------------------------------------------------------------------------------------------|
| •••••                                              |                      |                          |