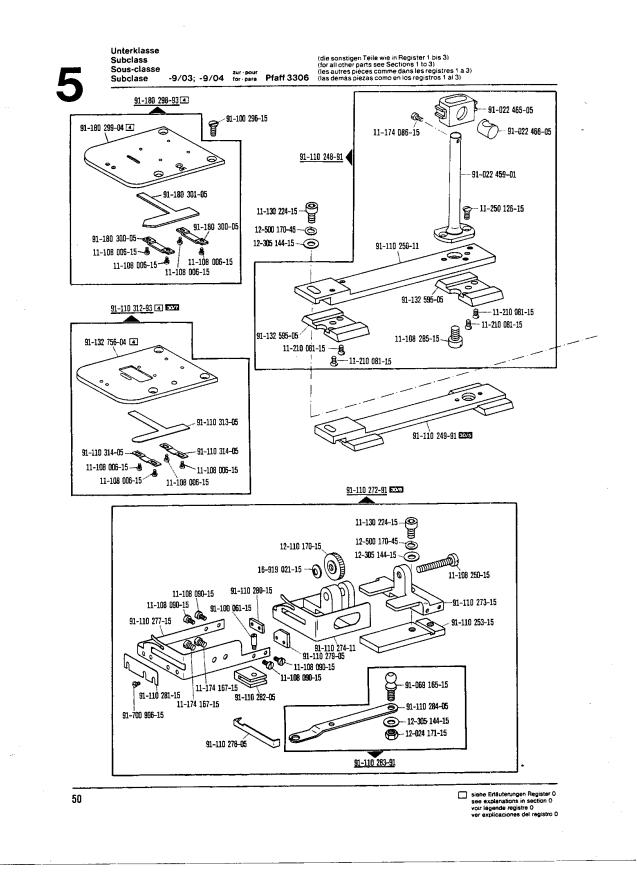

Die Teile sind so abgebildet, wie sie in der Maschine funktionsmäßig zusammengehören.

Die gestrichelten Abbildungen zeigen, wo die daneben abgebildeten Teile hingehören.

Die Einrahmungen auf den Bildseiten zeigen, aus welchen Einzelteilen sich die Gruppenteile zusammensetzen.

Nähwerkzeuge und Apparate sind der Unterklassen-Ausstattung zu entnehmen.

Die auf den Bildseiten verwendeten Schlüsselzeichen (; 2; 3 usw.) sind in Register "O" zusammengefaßt und

erläutert.

Konstruktionsänderungen vorbehalten.