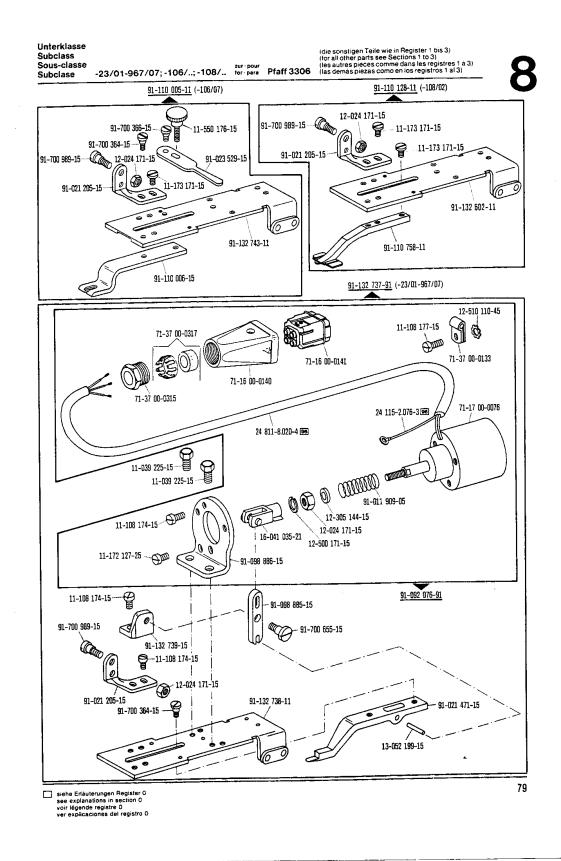

Die Teile sind so abgebildet, wie sie in der Maschine funktionsmäßig zusammengehören.

Die gestrichelten Abbildungen zeigen, wo die daneben abgebildeten Teile hingehören.

Die Einrahmungen auf den Bildseiten zeigen, aus welchen Einzelteilen sich die Gruppenteile zusammensetzen.

Nähwerkzeuge und Apparate sind der Unterklassen-Ausstattung zu entnehmen.

Die auf den Bildseiten verwendeten Schlüsselzeichen (; 2; 3 usw.) sind in Register "O" zusammengefaßt und

erläutert.

Konstruktionsänderungen vorbehalten.

For the various sections of this catalogue, please refer to the "Contents" on page 3. The parts are illustrated as they belong together in the machine. The dashed illustrations show where the adjacent parts belong. The framed-in sections on the illustration pages show the individual parts comprising a group. For gauge parts and attachments please refer to the subclass listing. The keys used on the illustration pages (\_\_\_; \_\_\_; \_\_\_ etc.) are listed and explained in section "0". Subject to alterations in design.