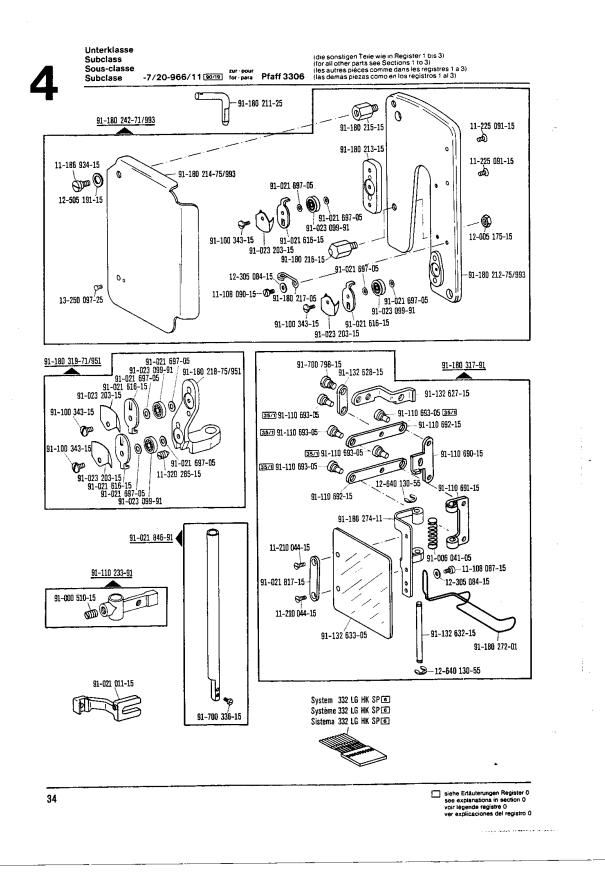

Die Teile sind so abgebildet, wie sie in der Maschine funktionsmäßig zusammengehören.

Die gestrichelten Abbildungen zeigen, wo die daneben abgebildeten Teile hingehören.

Die Einrahmungen auf den Bildseiten zeigen, aus welchen Einzelteilen sich die Gruppenteile zusammensetzen.

Nähwerkzeuge und Apparate sind der Unterklassen-Ausstattung zu entnehmen.

Die auf den Bildseiten verwendeten Schlüsselzeichen (; 2; 3 usw.) sind in Register "O" zusammengefaßt und

erläutert.

Konstruktionsänderungen vorbehalten.