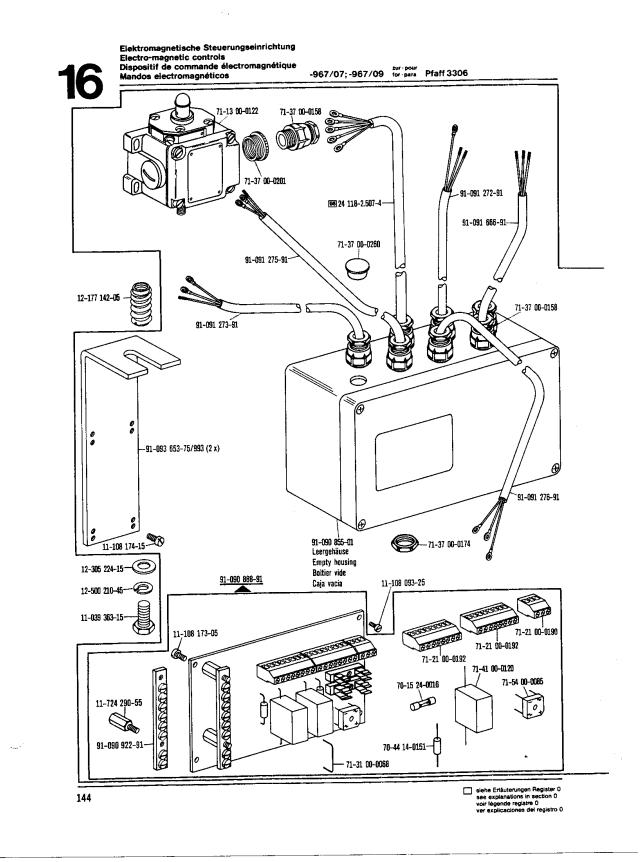

ir lägende registre 0 ver explicaciones del registro 0









Elektropneumatische Steuerungs-Einrichtung Electro-pneumatic controls Dispositif de commande électropneumatique Mandos electroneumáticos

neumatique -966/09; -966/10; -966/11\*); -966/21 <sup>zur · pour</sup> Pfaff 3306 15



-966/08; -966/10; -966/11\*); -966/21 for para Pfaff 3306

Elektropneumatische Steuerungs-Einrichtung Electro-pneumatic controls Dispositif de commande électropneumatique

Mandos electroneumáticos

15







<u>91-132 770-91</u>

15

Elektropneumatische Steuerungs-Einrichtung Electro-pneumatic controls Dispositif de commande électropneumatique Mandos electroneumáticos

11-130 293-15

-966/08; -966/09; -966/10; -966/11\*); -966/21 for - para

zur-pour for-para Pfaff 3306







































145

siehe Erläuterungen Register 0 see explanations in section 0 voir legende registre 0 ver explicaciones del registro 0









Zubehörteile Accessory parts Accessoires Accesorios







Zubehörteile Accessory parts Accessoires Accessorios tor para Pfaff 3306



17

151 siehe Erläuterungen Register 0 see explanations in section 0 voir légende registre 0 ver explicaciones del registro 0

٠



Motorwippe, Keilriemenscheiben, Zugkette, Riemenschutz zum Motor Motor bracket, v-belt pulley, chain, belt guard for motor Bascule moteur, poulies trapézoïdales, chaîne, garde-courroie p. moteur

Motorwippe, Keilriemenscheiben, Zugkette, Riemenschutz zum Motor Motor bracket, v-belt pulley, chain, belt guard for motor Bascule moteur, poulies trapézoïdales, chaîne, garde-courroie p. moteur Balanc