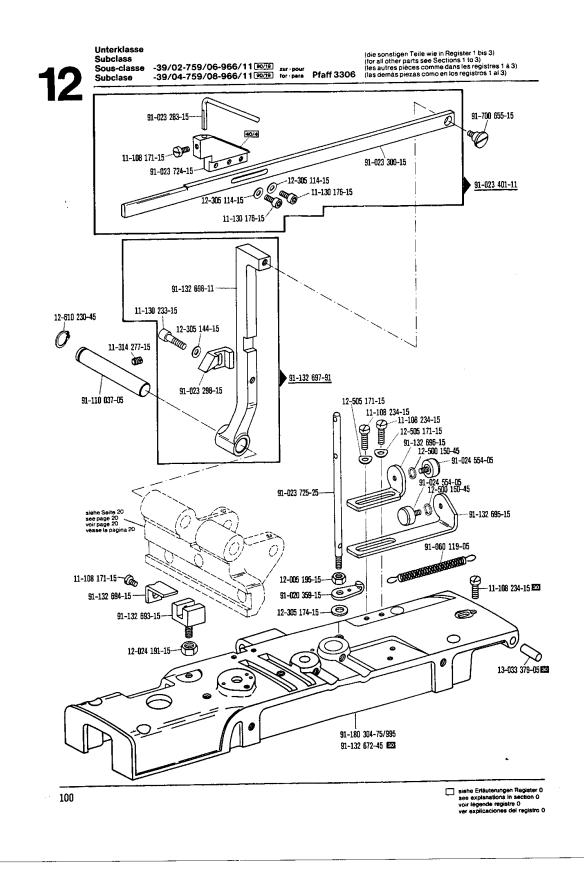

# 3306

Teileliste List of parts Liste de pièces Lista de piezas

296-12-14 247 dtsch./engl./franz./span. 7.91

Vorwort Foreword Avant-propos Notas preliminares Pfaff 3306

Die Inhaltsübersicht auf Seite 3 gibt einen Überblick über die Aufgliederung der Liste.

Die Teile sind so abgebildet, wie sie in der Maschine funktionsmäßig zusammengehören.

Die gestrichelten Abbildungen zeigen, wo die daneben abgebildeten Teile hingehören.

Die Einrahmungen auf den Bildseiten zeigen, aus welchen Einzelteilen sich die Gruppenteile zusammensetzen.

Nähwerkzeuge und Apparate sind der Unterklassen-Ausstattung zu entnehmen.

Die auf den Bildseiten verwendeten Schlüsselzeichen (; 2; 3 usw.) sind in Register "O" zusammengefaßt und

erläutert.

Konstruktionsänderungen vorbehalten.

For the various sections of this catalogue, please refer to the "Contents" on page 3. The parts are illustrated as they belong together in the machine. The dashed illustrations show where the adjacent parts belong. The framed-in sections on the illustration pages show the individual parts comprising a group. For gauge parts and attachments please refer to the subclass listing. The keys used on the illustration pages (\_\_\_; \_\_\_; \_\_\_ etc.) are listed and explained in section "0". Subject to alterations in design.