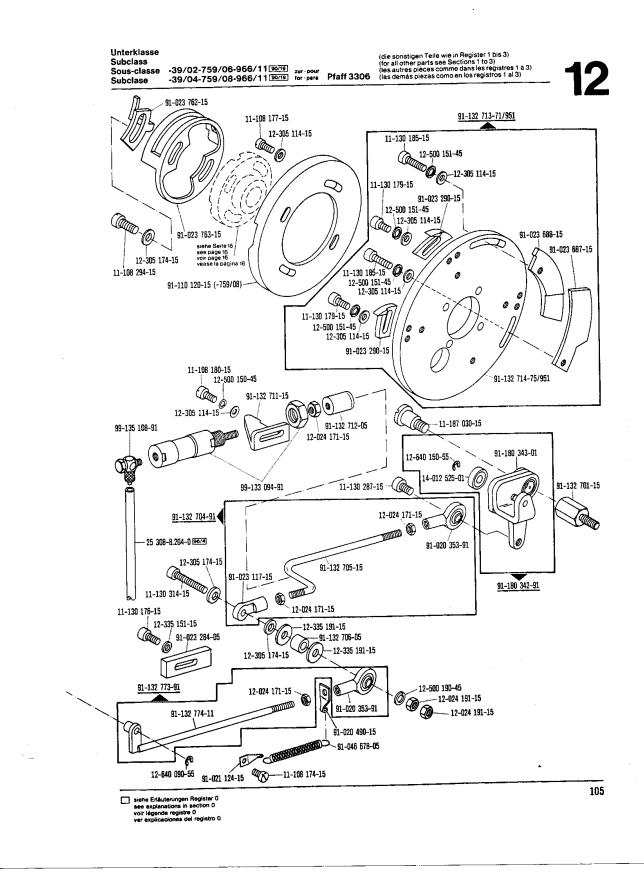

|                                                                                                                                                                                                     |



siehe Erläuterungen Register 0
see explanations in section 0
voir légende register 0
ver explicaciones del registro 0
ver explicaciones del registro 0

65































































11-108 855-15

9

91-180 055-15

91-110 830-91 60 6774 (-36/02)

11-108 855-15















-39/02-759/06-966/11 2019 zur pour (die sonstigen Teile wie in Register 1 bis 3) (for all other parts see Sections 1 to 3) (die sutres pièces commens les registres 1 à 3) (as demás piezas como en los registros 1 al 3)

Unterklasse

Subclass Sous-classe Subclase

































(die sonstigen Teile wie in Register 1 bis 3) (for all other parts see Sections 1 to 3) (les autres pièces comme dans les registres 1 à 3) (la demás piezas como en los registros 1 al 3)







#### 119

## From the library of: Superior Sewing Machine & Supply LLC

siehe Erläuterungen Register 0 see explanations in section 0 voir lägende registre 0 ver explicaciones del registro 0









Elektropneumatische Steuerungs-Einrichtung Electro-pneumatic controls Dispositif de commande électropneumatique Mandos electroneumáticos

neumatique -966/09; -966/10; -966/11\*); -966/21 <sup>zur · pour</sup> Pfaff 3306 15



-966/08; -966/10; -966/11\*); -966/21 for para Pfaff 3306

Elektropneumatische Steuerungs-Einrichtung Electro-pneumatic controls Dispositif de commande él